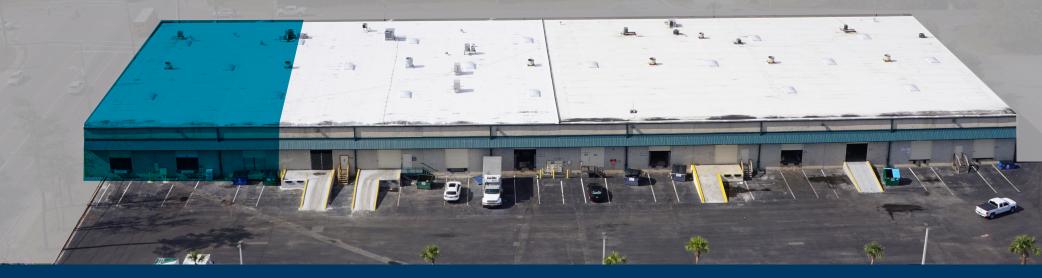

### WESTGATE DISTRIBUTION CENTER 5599 COMMONWEALTH AVE JACKSONVILLE, FL 32256

PRIME WESTSIDE LOCATION

Manana Ray Talleyrand Talleyrand Talleyrand

WESTGATE DISTRIBUTION CENTER

## PROPERTY HIGHLIGHTS

Westgate Distribution Center is located at one of the major intersections in the heart of the Westside Industrial Market (Commonwealth & Ellis). Ideal for warehousing and distribution.

- 13,500 SF Available
- 1,306 SF Office
- 3 Dock Doors
- 20' Clear Height
- End-cap Unit
- Wet Fire Sprinklers
- 600 Amp 3 Phase 120/208 Volt Power
- 30' x 30' Column Spacing
- Multiple Points of Ingress / Egress
- Signage Available
- Abundant Parking