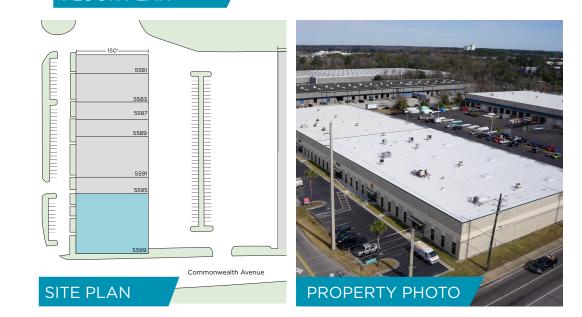

## PROPERTY HIGHLIGHTS

Westgate Distribution Center is located at one of the major intersections in the heart of the Westside Industrial Market (Commonwealth & Ellis). Ideal for warehousing and distribution.

- 13,500 SF Available
- 1,306 SF Office
- 3 Dock Doors
- 20' Clear Height
- End-cap Unit
- Wet Fire Sprinklers
- 600 Amp 3 Phase 120/208 Volt Power
- 30' x 30' Column Spacing
- Multiple Points of Ingress / Egress
- Signage Available
- Abundant Parking