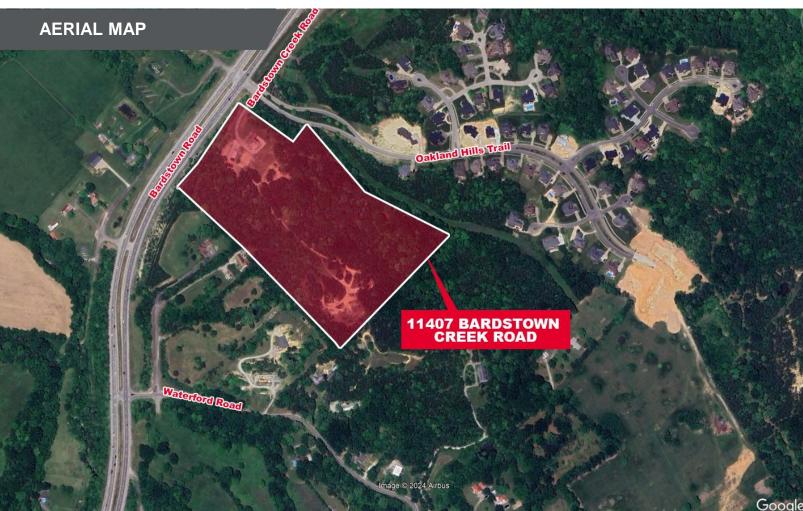

# 11407 BARDSTOWN CREEK RD

Louisville, KY 40291

+/- 21.05 ACRES FOR SALE

## PROPERTY HIGHLIGHTS

- Excellent development potential
- All utilities available
- Ingress/egress off of Bardstown Road
- Located near Broad Run Park and next to the new Oakland Hills subdivision
- Adjoins scenic Parklands at Floyds Fork