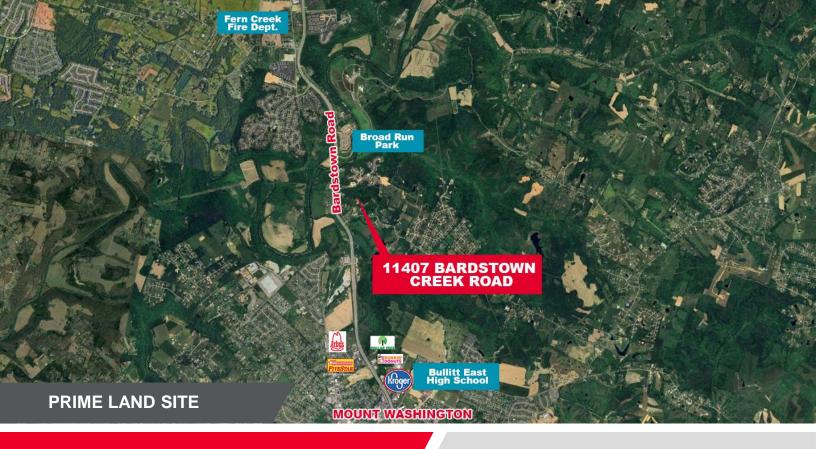

# 11407 BARDSTOWN CREEK RD

Louisville, KY 40291

+/-21.05 ACRES FOR SALE

## PROPERTY HIGHLIGHTS

- Excellent development potential
- All utilities available
- Ingress/egress off of Bardstown Road
- Located near Broad Run Park and next to the new Oakland Hills subdivision
- Adjoins scenic Parklands at Floyds Fork