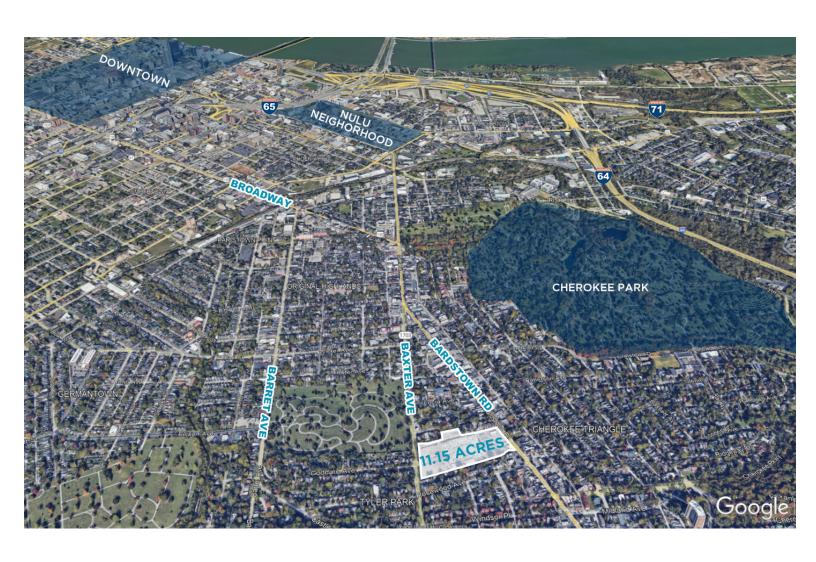

## LOCATED IN THE HIGHLANDS NEIGHBORHOOD MINUTES TO NULU & DOWNTOWN LOUISVILLE

- Possible uses include multifamily and retail
- Currently zoned C-2
- Exceptional population and income demographics
- Walkability score of 92/100 highest in State of Kentucky