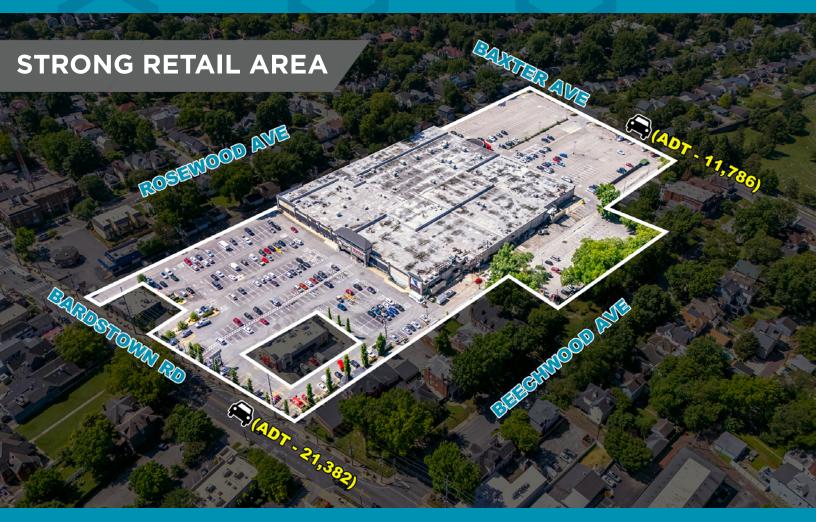

## LOCATED IN THE HIGHLANDS NEIGHBORHOOD MINUTES TO NULU & DOWNTOWN LOUISVILLE

- Possible uses include multifamily and retail
- Currently zoned C-2
- Exceptional population and income demographics
- Walkability score of 92/100 highest in State of Kentucky