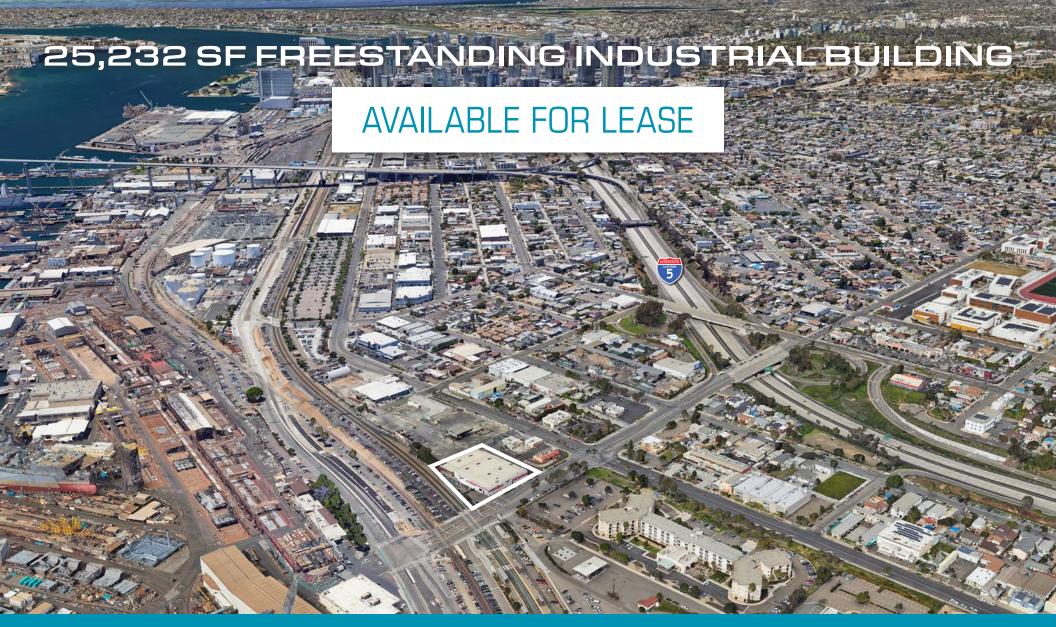

1346 S 28TH STREET, SAN DIEGO, CALIFORNIA 92113

**BRANT ABERG, SIOR** 858.546.5464

brant.aberg@cushwake.com

**TRENT SMITH** 619.988.5340

trent.smith@cushwake.com CA Lic. 02189114

Cushman & Wakefield 12830 El Camino Real, Suite 100 San Diego, CA 92130 www.cushmanwakefield.com

## 1346 S 28TH STREET SAN DIEGO, CA 92113

## PROPERTY OVERVIEW

- 25,232 SF freestanding industrial building available for lease
- Dock & grade level loading doors
- ±18' warehouse clearance
- 1,200 amps, 120/240v 3-phase
- Fully sprinklered
- Secured yard
- Available February 2025
- Lease Rate: \$1.50 PSF Gross