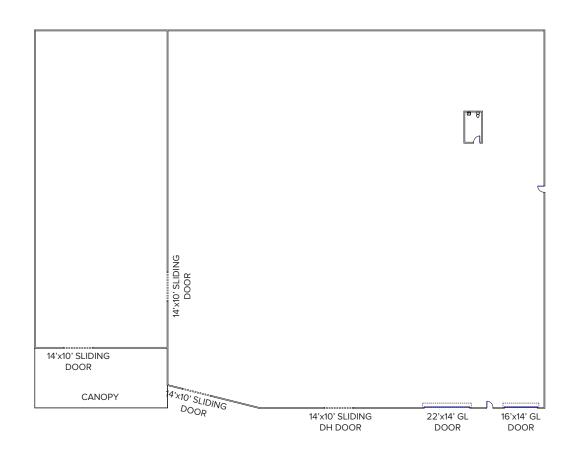

## PROPERTY OVERVIEW

- 25,232 SF freestanding industrial building available for lease
- Dock & grade level loading doors
- ±18' warehouse clearance
- 1,200 amps, 120/240v 3-phase
- Fully sprinklered
- Secured yard
- Available February 2025
- Lease Rate: \$1.50 PSF Gross