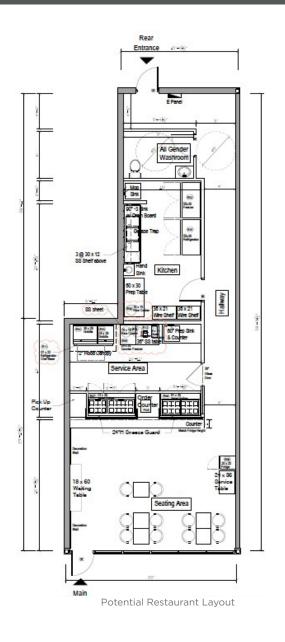

!
- Great access to major transportation routes and excellent exposure to the newly expanded multilane corridor of 52<sup>nd</sup> Avenue SE providing Public transportation (Calgary Transit) located directly adjacent to the site.
- Two (2) Pylon signs fronting 52<sup>nd</sup> and 50<sup>th</sup> Street with exposure to excess of 26,000 vpd.
- Future development in Phase 2 Design will provide additional activity, demand and growth potential to tenants.

Bay 10- 10822, 50th Street, SE, Calgary

SITE PLAN FOR LEASE



### **PERMITTED USES UNDER I-C ZONING:**

- Bank
- Dry-cleaning
- Fitness Centre
- Health Care

- Print Centre
- Recreational & Instructional
- Office

- Veterinary & Pet Supplies
- Restaurant & Take out
- Retail & Showroom

Bay 10- 10822, 50th Street, SE, Calgary

FOR LEASE





Bay 10- 10822, 50th Street, SE, Calgary

FOR LEASE







### **EXISTING TENANTS:**















FOR MORE INFORMATION, PLEASE CONTACT:

JONATHAN GHERON

Associate Vice President +1 403 261 1156 jonathan.gheron@cushwake.com 250 6th Avenue SW Suite 2400 Calgary, Canada

cushmanwakefield.com



©2024 Cushman & Wakefield. All rights reserved. The information contained in this communication is strictly confidential. This information has been obtained from sources believed to be reliable but has not been verified. NO WARRANTY OR REPRESENTATION, EXPRESS OR IMPLIED, IS MADE AS TO THE CONDITION OF THE PROPERTY (OR PROPERTIES) REFERENCED HEREIN OR AS TO THE ACCURACY OR COMPLETENESS OF THE INFORMATION CONTAINED HEREIN, AND SAME IS SUBMITTED SUBJECT TO ERRORS, OMISSIONS, CHANGE OF PRICE, RENTAL OR