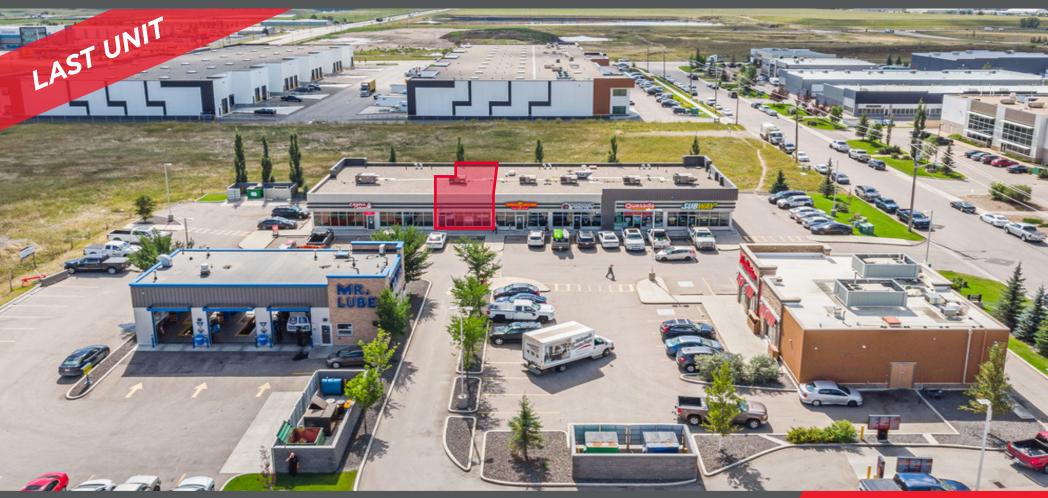

Bay 10- 10822, 50th Street, SE, Calgary

FOR LEASE

Jonathan Gheron Associate Vice President +1 403 261 1156 jonathan.gheron@cushwake.com

Bay 10- 10822, 50th Street, SE, Calgary

**OVERVIEW** FOR LEASE

### **PROPERTY HIGHLIGHTS**

- Located within a master planned 430 acre industrial park, Eastlake Commons is the primary service retail provider in the immediate vicinity = limited competition!
- Great access to major transportation routes and excellent exposure to the newly expanded multilane corridor of 52<sup>nd</sup> Avenue SE providing Public transportation (Calgary Transit) located directly adjacent to the site.
- Two (2) Pylon signs fronting 52<sup>nd</sup> and 50<sup>th</sup> Street with exposure to excess of 26,000 vpd.
- Future development in Phase 2 Design will provide additional activity, demand and growth potential to tenants.