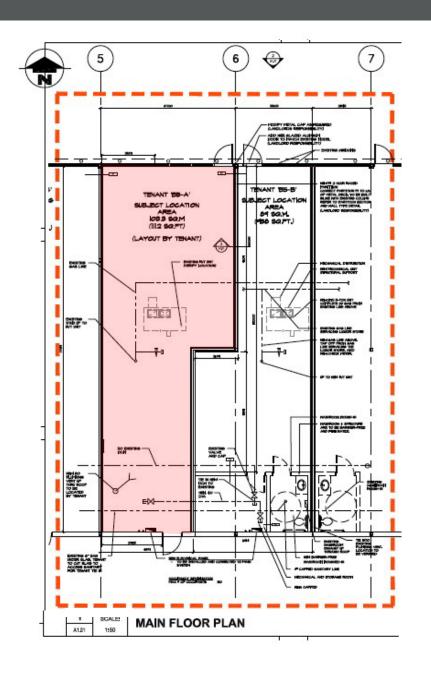

#### PROPERTY INFORMATION

MUNICIPAL ADDRESS: Bay 10 10822 - 50<sup>th</sup> Street SE LAND USE ZONING: Industrial Commercial (I-C)

**AVAILABILITY:** Immediately

**LEASING DETAILS** 

UNIT SIZE OPTIONS: 1,112 SF

Bay 10- 10822, 50th Street, SE, Calgary

SITE PLAN FOR LEASE