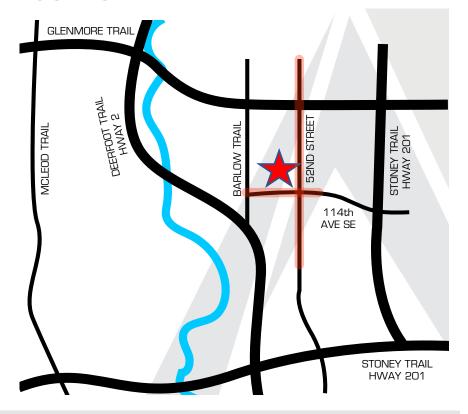

Bay 10- 10822, 50th Street, SE, Calgary

FOR LEASE



Jonathan Gheron Associate Vice President +1 403 261 1156 jonathan.gheron@cushwake.com



Bay 10- 10822, 50th Street, SE, Calgary

**OVERVIEW** FOR LEASE

#### PROPERTY INFORMATION

MUNICIPAL ADDRESS: Bay 10 10822 - 50<sup>th</sup> Street SE LAND USE ZONING: Industrial Commercial (I-C)

**AVAILABILITY:** Immediately

**LEASING DETAILS** 

UNIT SIZE OPTIONS: 1,112 SF

LEASE RATE: Market

ADDITIONAL RENT (2024): \$16.95 SF Property Taxes: \$9.59 Operating Costs: \$7.36

**IMPROVEMENT ALLOWANCE:** Negotiable

#### **LOCATION MAP**



### **PROPERTY HIGHLIGHTS**

- Located within a master planned 430 acre industrial park, Eastlake Commons is the primary service retail provider in the immediate vicinity = limited competition!
- Great access to major transportation routes and excellent exposure to the newly expanded multilane corridor of 52<sup>nd</sup> Avenue SE providing Public transportation (Calgary Transit) located directly adjacent to the site.
- Two (2) Pylon signs fronting 52<sup>nd</sup> and 50<sup>th</sup> Street with exposure to excess of 26,000 vpd.
- Future development in Phase 2 Design will provide additional activity, demand and growth potential to tenants.

Bay 10- 10822, 50th Street, SE, Calgary

SITE PLAN FOR LEASE



### **PERMITTED USES UNDER I-C ZONING:**

- Bank
- Dry-cleaning
- Fitness Centre
- He