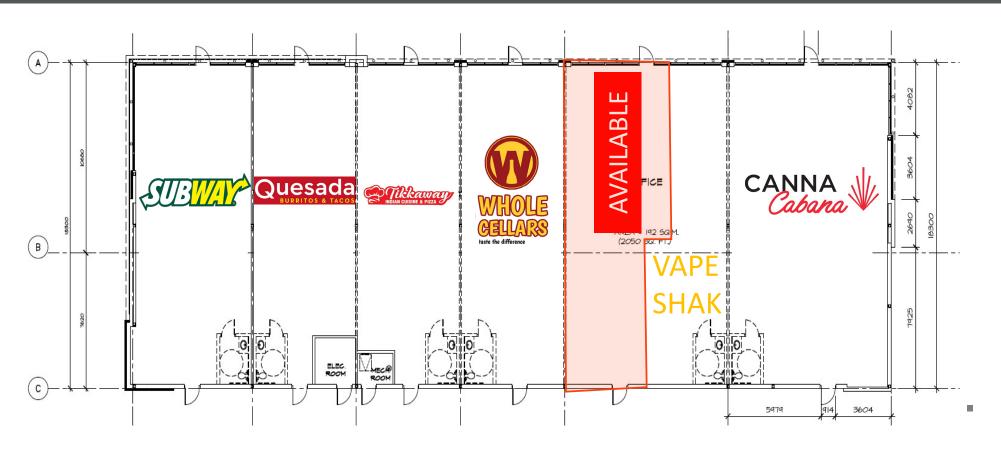

Bay 10- 10822, 50th Street, SE, Calgary

SITE PLAN FOR LEASE

### **EXISTING TENANTS:**

FOR MORE INFORMATION, PLEASE CONTACT:

JONATHAN GHERON

Associate Vice President +1 403 261 1156 jonathan.gheron@cushwake.com 250 6th Avenue SW Suite 2400 Calgary, Canada

cushmanwakefield.com