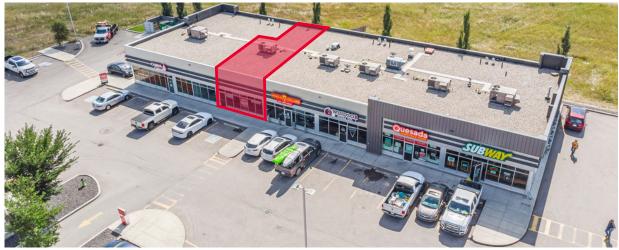

cellent exposure to the newly expanded multilane corridor of 52<sup>nd</sup> Avenue SE providing Public transportation (Calgary Transit) located directly adjacent to the site.
- Two (2) Pylon signs fronting 52<sup>nd</sup> and 50<sup>th</sup> Street with exposure to excess of 26,000 vpd.
- Future development in Phase 2 Design will provide additional activity, demand and growth potential to tenants.

Bay 10- 10822, 50th Street, SE, Calgary

SITE PLAN FOR LEASE



### **PERMITTED USES UNDER I-C ZONING:**

- Bank
- Dry-cleaning
- Fitness Centre
- Health Care

- Print Centre
- Recreational & Instructional
- Office

- Veterinary & Pet Supplies
- Restaurant & Take out
- Retail & Showroom

Bay 10- 10822, 50th Street, SE, Calgary

FOR LEASE





Bay 10- 10822, 50th Street, SE, Calgary

FOR LEASE







### **EXISTING TENANTS:**















FOR MORE INFORMATION, PLEASE CONTACT:

JONATHAN GHERON

Associate Vice President +1 403 261 1156 jonathan.gheron@cushwake.com 250 6th Avenue SW Suite 2400 Calgary, Canada

cushmanwakefield.com



©2024 Cushman & Wakefield. All rights reserved. The information contained in this communication is strictly confidential. This information has been obtained from sources believed to be reliable but has not been verified. NO WARRANTY OR REPRESENTATION, EXPRESS OR IMPLIED, IS MADE AS TO THE CONDITION OF THE PROPERTY (OR PROPERTIES) REFERENCED HEREIN OR AS TO THE ACCURACY OR COMPLETENESS OF THE INFORMATION CONTAINED HEREIN, AND SAME IS SUBMITTED SUBJECT TO ERRORS, OMISSIONS, CHANGE OF PRICE, RENTAL OR OTHER CONDITIONS, WITHDRAWAL WITHOUT NOTICE, AND TO A