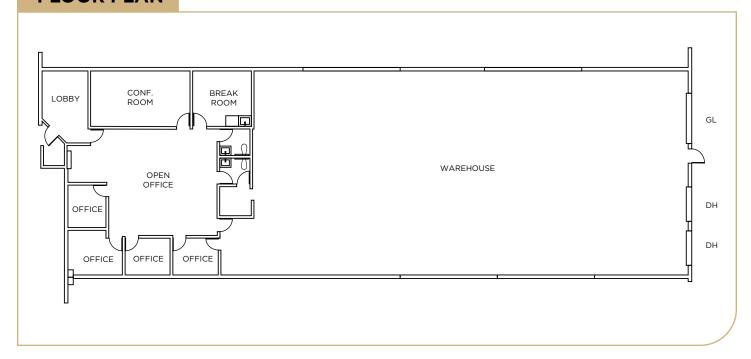

#### 2917 BAYVIEW DRIVE

- ±8,163 Total SF
- 35% office, balance warehouse
- ±18' 20' clear height
- 2 dock-high doors
- 1 grade-level door
- Skylights
- Fully sprinklered
- Prime location with excellent access to I-880
- Good access to I-680
- Available February 2025

## **FLOOR PLAN**