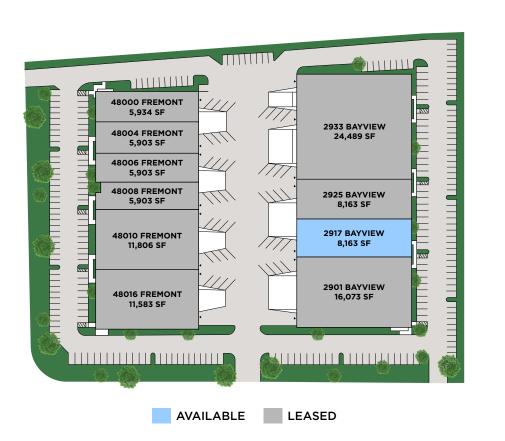

#### **FOR LEASE**



# **BAYVIEW BUSINESS PARK**

2917 Bayview Drive, Fremont, CA

±8,163 SF



LEASING INFO & CONTACT

Victor DeBoer - Executive Director (510) 891-5804/victor.deboer@cushwake.com/Lic #01910482

Nick Lazzarini - Managing Director (408) 813-9001/nick.lazzarini@cushwake.com/Lic #01788935



#### 2917 BAYVIEW DRIVE

- ±8,163 Total SF
- 35% office, balance warehouse
- ±18' 20' clear height
- 2 dock-high doors
- 1 grade-level door
- Skylights
- Fully sprinklered
- Prime location with excellent access to I-880
- Good access to I-680
- Available February 2025







### **SITE PLAN**



## **FLOOR PLAN**