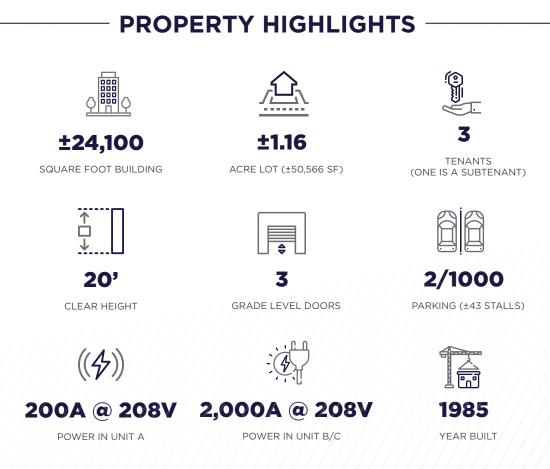

## THE OFFERING

Cushman & Wakefield, as the exclusive advisor, is pleased to present the opportunity to acquire the 100% fee simple interest in 1056 Serpentine Lane, Pleasanton, CA ("the Property"), a 24,100 square foot industrial investment opportunity located in highly desirable Pleasanton, California. The building has had a long-standing history of stable occupancy as tenant turnover is low and is located in the Tri-Valley which is of a constrained industrial market. At 100% leased with a diverse tenant base, the Property offers investors a rare opportunity to purchase an industrial building with significant upside in the form of under market in-place rents and substantial re-tenant potential. 1056 Serpentine Lane offers a ±2.0 per 1,000 square foot parking ratio on ±1.16 acres of land. 1056 Serpentine Lane is walking distance to Tri-Valley Wheels bus line route 56, 3<sup>1</sup>/<sub>2</sub> miles from the Pleasanton BART stations, less than 3 miles from Interstate 580 and less than 4 miles from Interstate 680.