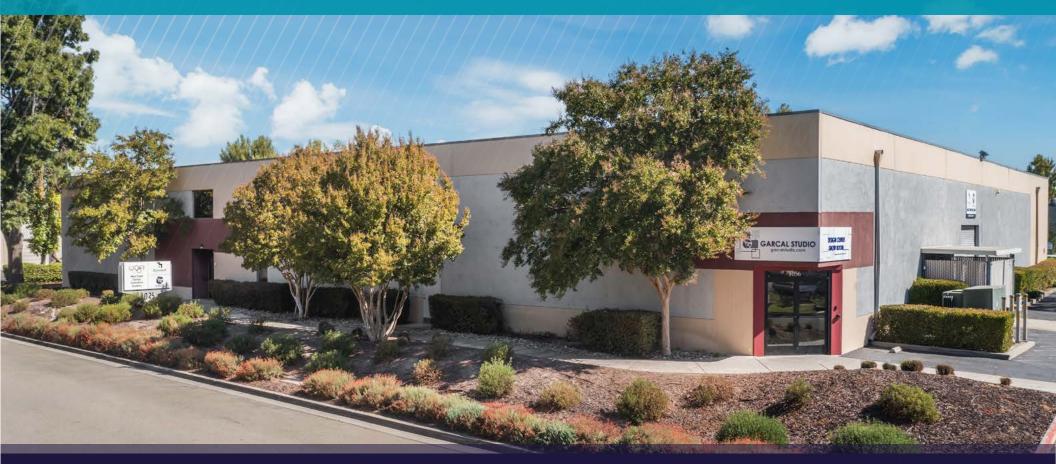

## THE OFFERING

Cushman & Wakefield, as the exclusive advisor, is pleased to present the opportunity to acquire the 100% fee simple interest in 1056 Serpentine Lane, Pleasanton, CA ("the Property"), a 24,100 square foot industrial investment opportunity located in highly desirable Pleasanton, California. The building has had a long-standing history of stable occupancy as tenant turnover is low and is located in the Tri-Valley which is of a constrained industrial market. At 100% leased with a diverse tenant base, the Property offers investors a rare opportunity to purchase an industrial building with significant upside in the form of under market in-place rents and substantial re-tenant potential. 1056 Serpentine Lane offers a ±2.0 per 1,000 square foot parking ratio on ±1.16 acres of land. 1056 Serpentine Lane is walking distance to Tri-Valley Wheels bus line route 56, 3<sup>1</sup>/<sub>2</sub> miles from the Pleasanton BART stations, less than 3 miles from Interstate 580 and less than 4 miles from Interstate 680.