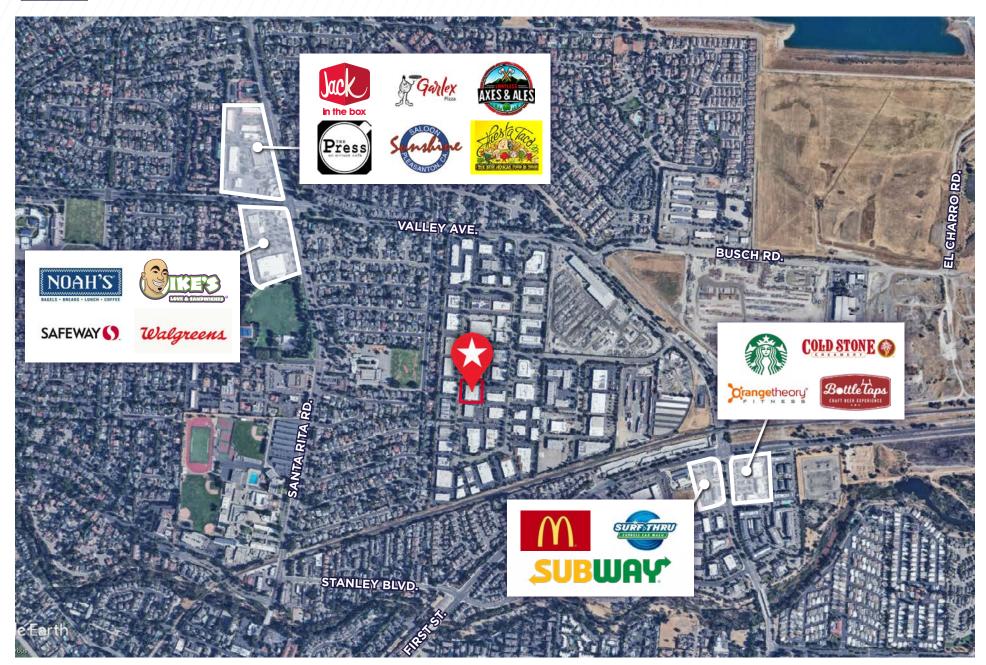

highly desirable Pleasanton, California. The building has had a long-standing history of stable occupancy as tenant turnover is low and is located in the Tri-Valley which is of a constrained industrial market. At 100% leased with a diverse tenant base, the Property offers investors a rare opportunity to purchase an industrial building with significant upside in the form of under market in-place rents and substantial re-tenant potential. 1056 Serpentine Lane offers a ±2.0 per 1,000 square foot parking ratio on ±1.16 acres of land. 1056 Serpentine Lane is walking distance to Tri-Valley Wheels bus line route 56, 3<sup>1</sup>/<sub>2</sub> miles from the Pleasanton BART stations, less than 3 miles from Interstate 580 and less than 4 miles from Interstate 680.



7

#### NEIGHBORING AMENITIES



# FOR SALE **1056 SERPENTINE LANE** PLEASANTON, CA

TRI-VALLEY 100% LEASED MULTI-TENANT INDUSTRIAL PROPERTY

#### INVESTMENT CONTACTS

Sutton Roley (408) 615 3433 sutton.roley@cushwake.com Lic. #00793235 Jon DeCoite (408) 615 3408 jon.decoite@cushwake.com Lic. #01471300



#### **Confidential Offering Memorandum**

©2024 Cushman & Wakefield. All rights reserved. The information contained in this communication is strictly confidential. This information has been obtained from sources believed to be reliable but has not been verified. NO WARRANTY OR REPRESENTATION, EXPRESS OR IMPLIED, IS MADE AS TO THE CONDITION OF THE PROPERTY (OR PROPERTIES) REFERENCED HEREIN OR AS TO THE ACCURACY OR COMPLETENESS OF THE INFORMATION CONTAINED HEREIN, AND SAME IS SUBMITTED SUBJECT TO ERRORS, OMISSIONS, CHAN