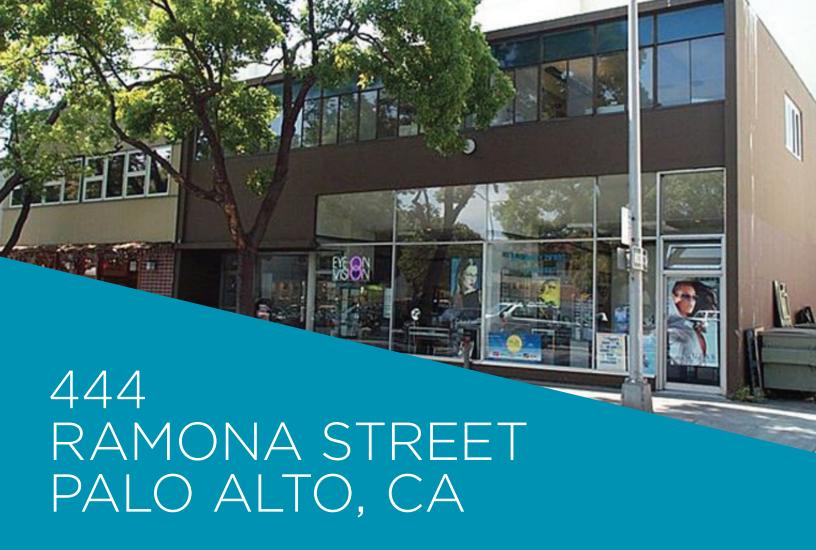

## **HIGHLIGHTS**

- ±1,866 SF
- Premier downtown location
- Excellent Natural Light
- Stand-alone Building
- · Office, conference room, and open area
- Low NNNs