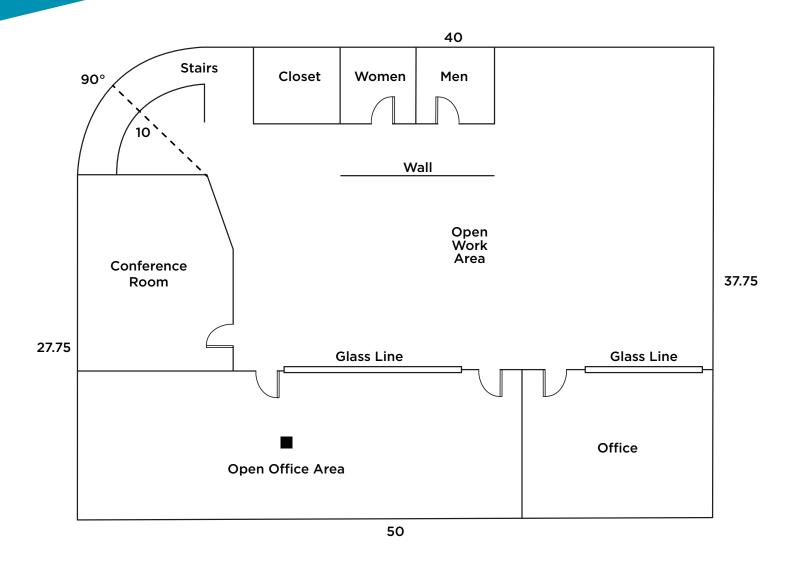

## **HIGHLIGHTS**

- ±1,866 SF
- Premier downtown location
- Excellent Natural Light
- Stand-alone Building
- · Office, conference room, and open area
- Low NNNs



## **CONTACT INFO**

Eric Sorensen Director eric.c.sorensen@cushwake.com +1 650 320 0234 LIC# 01709528 525 University Ave, Suite 220 Palo Alto, California 94301 +1 650 852 1200 +1 650 856 1098

cushmanwakefield.com



## FLOOR PLAN: ±1,866 SF



## **CONTACT INFO**

Eric Sorensen Director eric.c.sorensen@cushwake.com +1 650 320 0234 LIC# 01709528 525 University Ave, Suite 220 Palo Alto, California 94301 +1 650 852 1200 +1 650 856 1098

cushmanwakefield.com