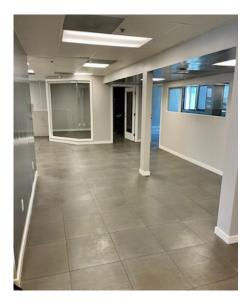

### HIGHLIGHTS

- ±1,866 SF
- Premier downtown location
- Excellent Natural Light
- Stand-alone Building
- Office, conference room, and open area
- Low NNNs