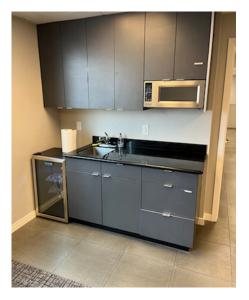

### HIGHLIGHTS

- ±1,866 SF
- Premier downtown location
- Excellent Natural Light
- Stand-alone Building
- Office, conference room, and open area
- Low NNNs