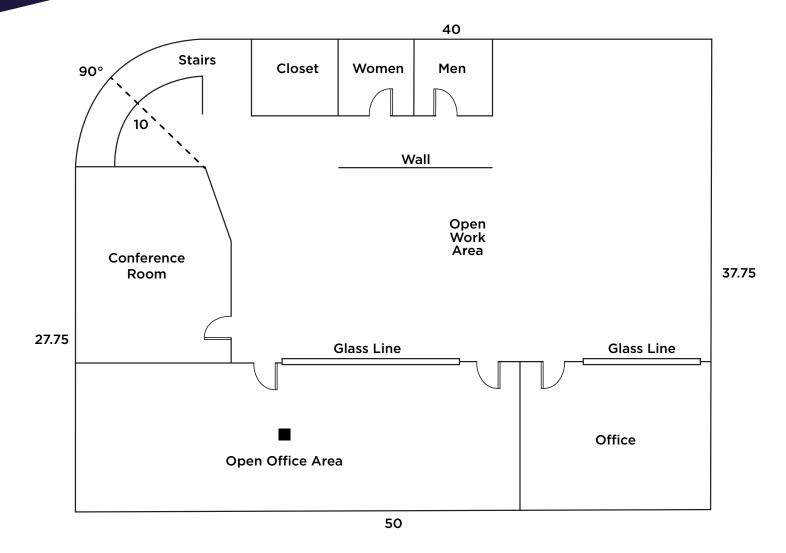

### HIGHLIGHTS

- ±1,866 SF
- Premier downtown location
- Excellent Natural Light
- Stand-alone Building
- Office, conference room, and open area
- Low NNNs