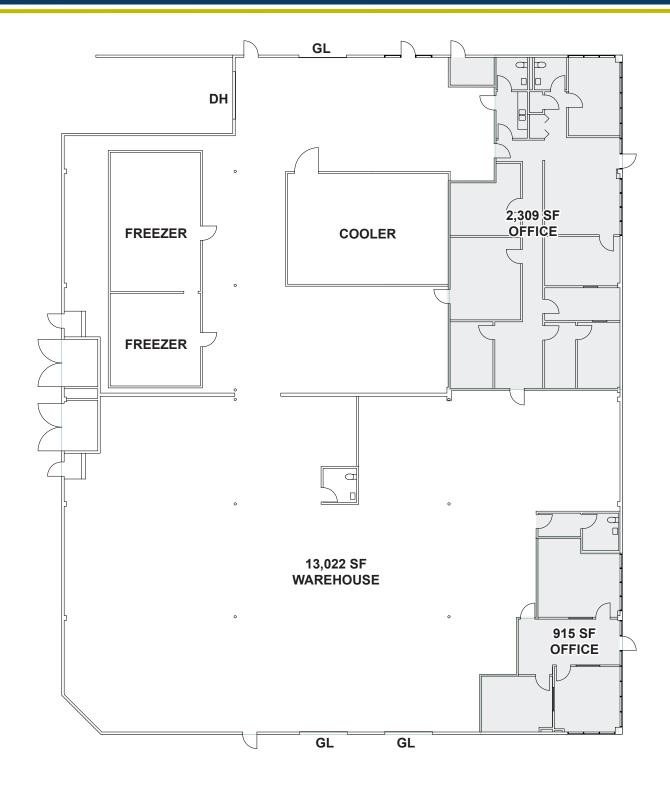

## **PROPERTY FEATURES**

- » 3.224 SF Office
- » 1,650 SF Freezer
- » 875 SF Cooler
- » 3 Ground Level Doors
- » 1 Dock High Door
- » 14' Clear Height
- » Caclulated Fire Sprinkler System
- » Secured Private Yard
- » 600 Amps, 120/208 Volt Electrical
- » Divisible
- » I-10 Freeway Access via California St on/off ramp

## **AVAILABLE** 16,246 SF

©2024 Cushman & Wakefield. All rights reserved. This information has been obtained from sources believed to be reliable but has not been verified. NO WARRANTY OR REPRESENTATION, EXPRESS OR IMPLIED, IS MADE AS TO THE CONDITION OF THE PROPERTY REFERENCED HEREIN OR AS TO THE ACCURACY OR COMPLETENESS OF THE INFORMATION CONTAINED HEREIN, AND SAME IS SUBMITTED SUBJECT TO ERRORS, OMISSIONS, CHANGE OF PRICE, RENTAL OR OTHER CONDITIONS, WITHDRAWAL WITHOUT NOTICE, AND TO ANY SPECIAL LISTING CONDITIONS IMPOSED BY THE PROPERTY OWNER. ANY PROJECTIONS, OPINIONS OR ESTIMATES ARE SUBJECT TO UNCERTAINTY AND DO NOT SIGNIFY CURRENT OR FUTURE PROPERTY PERFORMANCE.