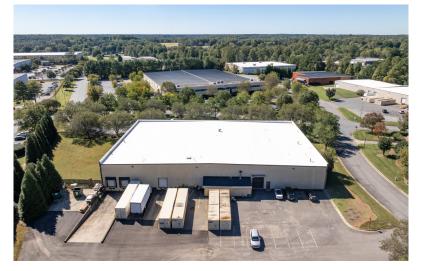

### 3921 WEST POINT BLVD.

Winston-Salem, NC 27103

## **+/- 25,000 SF**AVAILABLE FOR LEASE

## **3921 WEST POINT BLVD.**

Winston-Salem, NC 27103

# **+/- 25,000 SF**AVAILABLE FOR LEASE