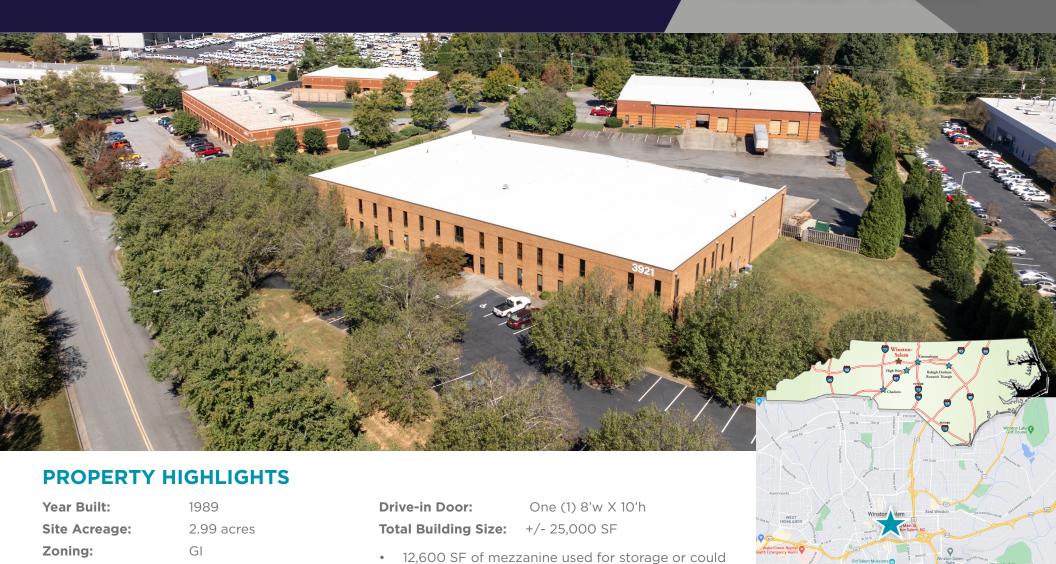

### 3921 WEST POINT BLVD.

Winston-Salem, NC 27103

## **+/- 25,000 SF**AVAILABLE FOR LEASE