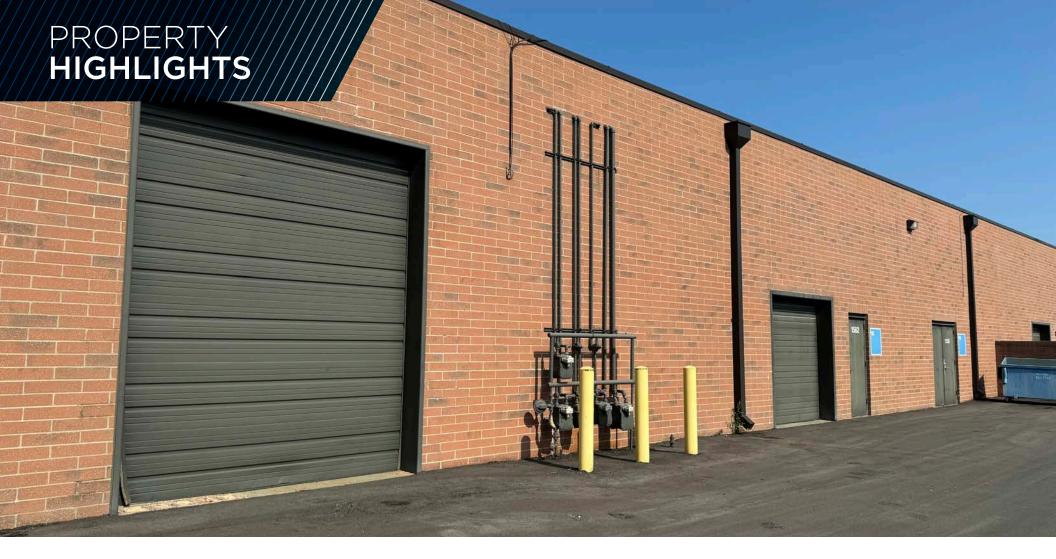

±1,800 SF Flex Space

LEASE RATE: \$10.00 PSF IG

- ±600 SF Office
  - » Reception Area
  - » (2) Private Offices
  - » Restroom
- Fully Air-Conditioned
- (1) Drive-In Door

- 16' Clear Height
- Wet Sprinkler System
- Immediate Access to I-35
- Zoned M-1 Light Industrial
- CAM: \$1.79 PSF