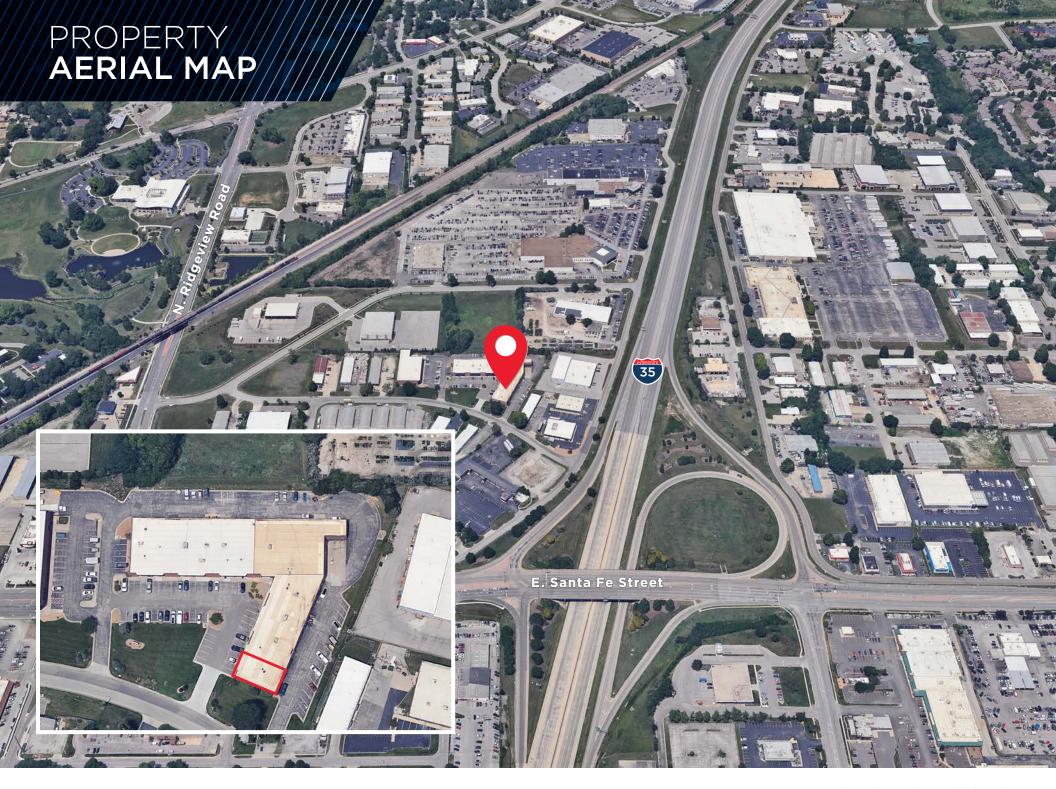

±1,800 SF Flex Space

LEASE RATE: \$10.00 PSF IG

- ±600 SF Office
  - » Reception Area
  - » (2) Private Offices
  - » Restroom
- Fully Air-Conditioned
- (1) Drive-In Door

- 16' Clear Height
- Wet Sprinkler System
- Immediate Access to I-35
- Zoned M-1 Light Industrial
- CAM: \$1.79 PSF