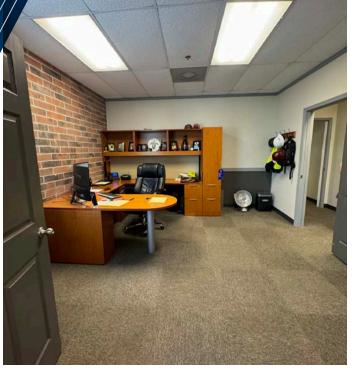

#### PROPERTY PHOTOS

# PROPERTY HIGHLIGHTS

- Can be Combined with Adjacent Space for 7,200 SF
- ±3,400 SF Office
  - » (9) Private Offices
  - » Conference Room
  - » Breakroom
  - » Reception/Open Office Area

- Partially Air-Conditioned Warehouse
- (2) Drive-In Doors 8'w x 8'h and 10'w x 12'h •
- 16' Clear Height •
- ADA Restrooms + Dedicated Warehouse Restroom
- Easy Highway Access •
- CAM: \$1.79 PSF