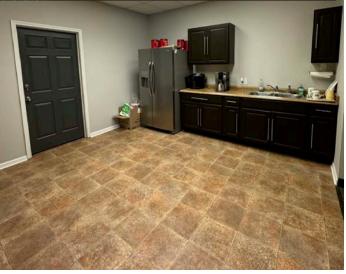

#### PROPERTY PHOTOS

# PROPERTY HIGHLIGHTS

- Can be Combined with Adjacent Space for 7,200 SF
- ±3,400 SF Office
  - » (9) Private Offices
  - » Conference Room
  - » Breakroom
  - » Reception/Open Office Area

- Partially Air-Conditioned Warehouse
- (2) Drive-In Doors 8'w x 8'h and 10'w x 12'h •
- 16' Clear Height •
- ADA Restrooms + Dedicated Warehouse Restroom
- Easy Highway Access •
- CAM: \$1.79 PSF