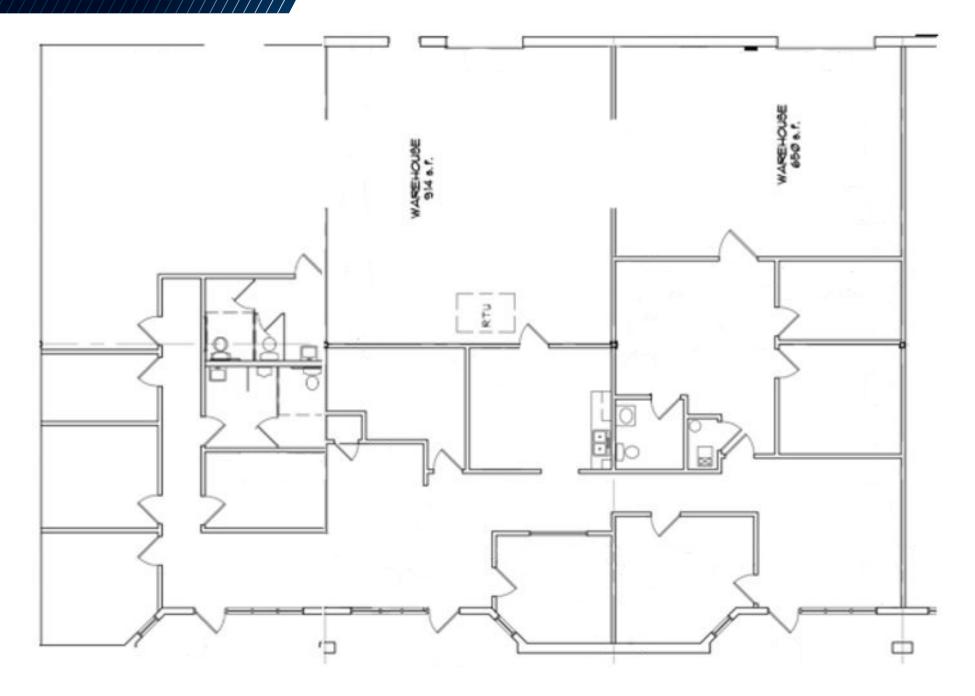

#### PROPERTY FLOOR PLAN

# PROPERTY HIGHLIGHTS

- Can be Combined with Adjacent Space for 7,200 SF
- ±3,400 SF Office
  - » (9) Private Offices
  - » Conference Room
  - » Breakroom
  - » Reception/Open Office Area

- Partially Air-Conditioned Warehouse
- (2) Drive-In Doors 8'w x 8'h and 10'w x 12'h •
- 16' Clear Height •
- ADA Restrooms + Dedicated Warehouse Restroom
- Easy Highway Access •
- CAM: \$1.79 PSF