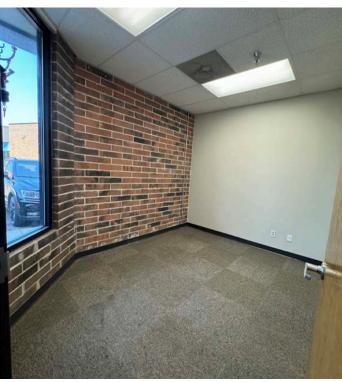

#### FOR LEASE 1558-1562 E. Spruce Street

Olathe, KS

FACTORY OUTLET

## **5,400 SF Flex Space** LEASE RATE: \$9.50 PSF IG

SOUTHERN DIRECT, INC.

1542



INCEPTION OF

# PROPERTY HIGHLIGHTS



- Can be Combined with Adjacent Space for 7,200 SF
- ±3,400 SF Office
  - » (9) Private Offices
  - » Conference Room
  - » Breakroom
  - » Reception/Open Office Area

- Partially Air-Conditioned Warehouse
- (2) Drive-In Doors 8'w x 8'h and 10'w x 12'h •
- 16' Clear Height •
- ADA Restrooms + Dedicated Warehouse Restroom
- Easy Highway Access •
- CAM: \$1.79 PSF

#### PROPERTY FLOOR PLAN



#### PROPERTY PHOTOS













### PROPERTY AERIAL MAP

1.1

3

\*. TEL

0

-

178

2 \_\_\_\_\_

- He

-

10 1

A

E. Santa Fe Street

35

B .....

a Loss straffic a personalitation province and a

ALANA TAN TA ALANA TAN TA ALANA TAN TAN

A Summere

Statute La

Sec. L. S

118 AC 2 1 2 4 1 1 2 4 1

-





©2024 Cushman & Wakefield. All rights reserved. The material in this presentation has been prepared solely for information purposes, and is strictly confidential. Any disclosure, use, copying or circulation of this presentation (or the information contained within it) is strictly prohibited, unless you have obtained Cushman & Wakefield's prior written consent. The views expressed in this presentation are the views of the author and do not necessarily reflect the views of Cushman & Wakefield. Neither this presenta