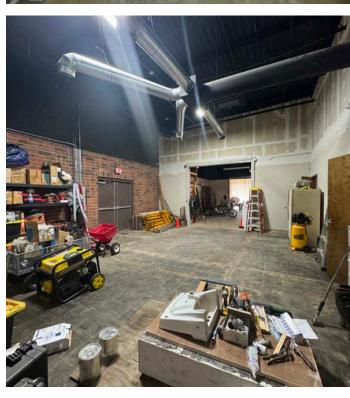

#### FOR LEASE 1558-1562 E. Spruce Street

Olathe, KS

FACTORY OUTLET

## **5,400 SF Flex Space** LEASE RATE: \$9.50 PSF IG

SOUTHERN DIRECT, INC.

1542



INCEPTION OF

# PROPERTY HIGHLIGHTS



- Can be Combined with Adjacent Space for 7,200 SF
- ±3,400 SF Office
  - » (9) Private Offices
  - » Conference Room
  - » Breakroom
  - » Reception/Open Office Area

- Partially Air-Conditioned Warehouse
- (2) Drive-In Doors 8'w x 8'h and 10'w x 12'h •
- 16' Clear Height •
- ADA Restrooms + Dedicated Warehouse Restroom
- Easy Highway Access •
- CAM: \$1.79 PSF

#### PROPERTY FLOOR PLAN



#### PROPERTY PHOTOS













### PROPERTY AERIAL MAP

1.1

3

\*. TEL

0

-

178

2 \_\_\_\_\_

- He

-

10 1

A

E. Santa Fe Street

35

B .....

a Loss straffic a personalitation province and a

ALANA TAN TA ALANA TAN TA ALANA TAN TAN

A Summere

Statute La

Sec. L. S

118 AC 2 1 2 4 1 1 2 4 1

-





©2024 Cushman & Wakefield. All rights reserved. The material in this presentation has been prepared solely for information purposes, and is strictly confidential. Any disclosure, use, copying or circulation of this presentation (or the information contained within it) is strictly prohibited, unless you have obtained Cushman & Wakefield's prior written consent. The views expressed in this presentation are the views of the author and do not necessarily reflect the views of Cushman & Wakefield. Neither this presentation