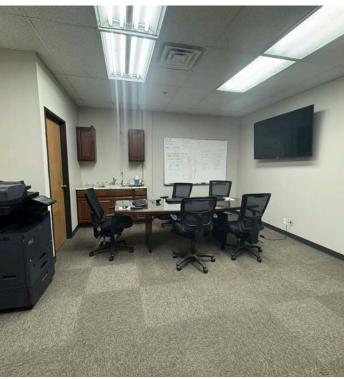

#### FOR LEASE 1558-1562 E. Spruce Street

Olathe, KS

FACTORY OUTLET

## **5,400 SF Flex Space** LEASE RATE: \$9.50 PSF IG

SOUTHERN DIRECT, INC.

1542



INCEPTION OF

# PROPERTY HIGHLIGHTS



- Can be Combined with Adjacent Space for 7,200 SF
- ±3,400 SF Office
  - » (9) Private Offices
  - » Conference Room
  - » Breakroom
  - » Reception/Open Office Area

- Partially Air-Conditioned Warehouse
- (2) Drive-In Doors 8'w x 8'h and 10'w x 12'h •
- 16' Clear Height •
- ADA Restrooms + Dedicated Warehouse Restroom
- Easy Highway Access •
- CAM: \$1.79 PSF

#### PROPERTY FLOOR PLAN



#### PROPERTY PHOTOS













### PROPERTY AERIAL MAP

1.1

3

\*. TEL

0

-

178

2 \_\_\_\_\_

- He

-

10 1

A

E. Santa Fe Street

35

B .....

a Loss straffic a personalitation province and a

ALANA TAN TA ALANA TAN TA ALANA TAN TAN

A Summere

Statute La

Sec. L. S

118 AC 2 1 2 4 1 1 2 4 1

-





©2024 Cushman & Wakefield. All rights reserved. The material in this presentation has been prepared solely for information purposes, and is strictly confidential. Any disclosure, use, copying or circulation of this presentation (or the information contained within it) is strictly prohibited, unless you have obtained Cushman & Wakefield's prior written consent. The views expressed in this presentation are the views of the author and do not necessarily reflect the views of Cushman & Wakefield. Neither this presentati