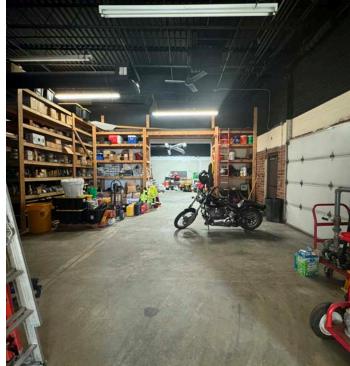

#### FOR LEASE 1558-1562 E. Spruce Street

Olathe, KS

FACTORY OUTLET

## **5,400 SF Flex Space** LEASE RATE: \$9.50 PSF IG

SOUTHERN DIRECT, INC.

1542



INCEPTION OF

# PROPERTY HIGHLIGHTS



- Can be Combined with Adjacent Space for 7,200 SF
- ±3,400 SF Office
  - » (9) Private Offices
  - » Conference Room
  - » Breakroom
  - » Reception/Open Office Area

- Partially Air-Conditioned Warehouse
- (2) Drive-In Doors 8'w x 8'h and 10'w x 12'h •
- 16' Clear Height •
- ADA Restrooms + Dedicated Warehouse Restroom
- Easy Highway Access •
- CAM: \$1.79 PSF

#### PROPERTY FLOOR PLAN



#### PROPERTY PHOTOS













### PROPERTY AERIAL MAP

1.1

3

\*. TEL

0

-

178

2 \_\_\_\_\_

- He

-

10 1

A

E. Santa Fe Street

35

B .....

a Loss straffic a personalitation province and a

ALANA TAN TA ALANA TAN TA ALANA TAN TAN

A Summere

Statute La

Sec. L. S

118 AC 2 1 2 4 1 1 2 4 1

-





©2024 Cushman & Wakefield. All rights reserved. The material in this presentation has been prepared solely for information purposes, and is strictly confidential. Any disclosure, use, copying or circulation of this presentation (or the information contained within it) is strictly prohibited, unless you have obtained Cushman & Wakefield's prior written consent. The views expressed in this presentation are the views of the author and do not necessarily reflect the views of Cushman & Wakefield. Neither this presen