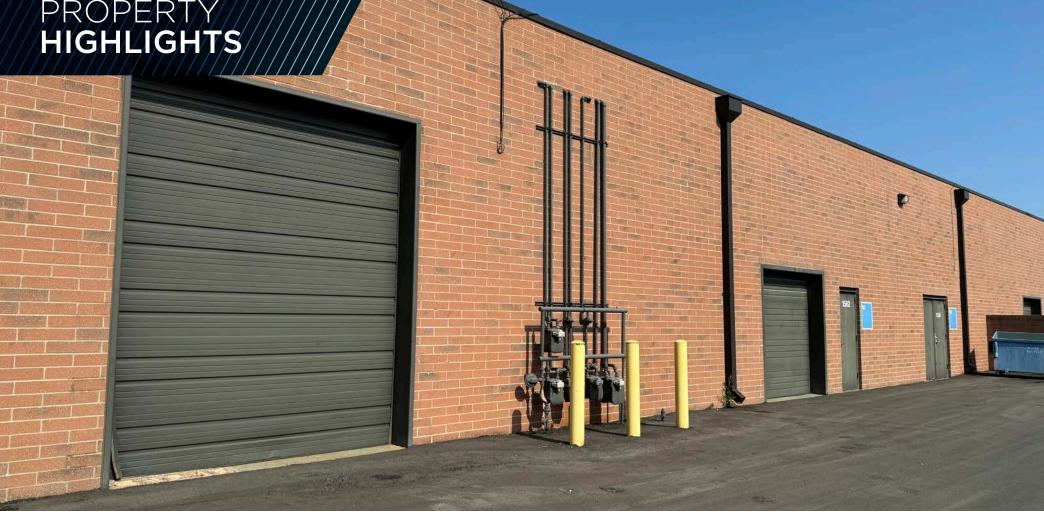

# PROPERTY HIGHLIGHTS

- Can be Combined with Adjacent Space for 7,200 SF
- ±3,400 SF Office
  - » (9) Private Offices
  - » Conference Room
  - » Breakroom
  - » Reception/Open Office Area

- Partially Air-Conditioned Warehouse
- (2) Drive-In Doors 8'w x 8'h and 10'w x 12'h •
- 16' Clear Height •
- ADA Restrooms + Dedicated Warehouse Restroom
- Easy Highway Access •
- CAM: \$1.79 PSF