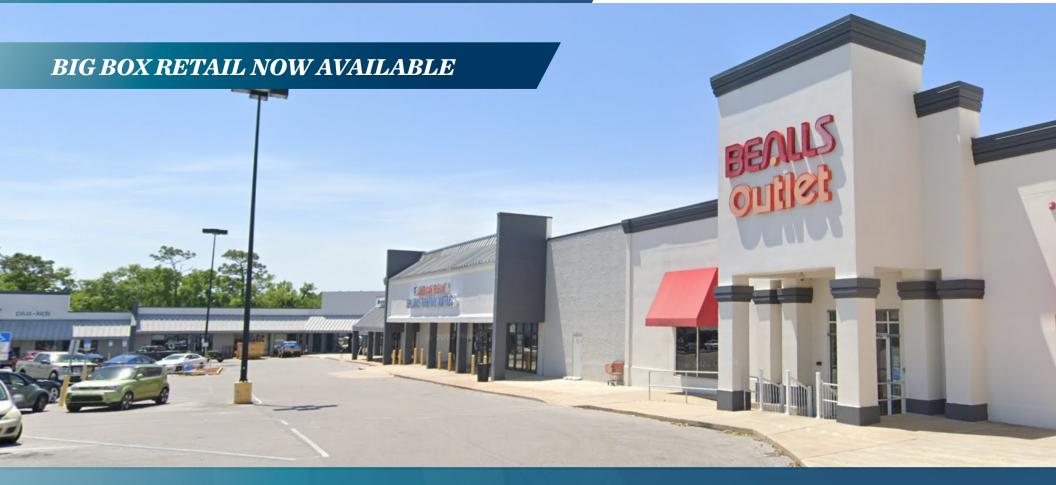

### PROPERTY **Details**

- National Co-Tenants: Big Lots, Bealls Outlet, Hobby Lobby, Books-A-Million, Rainbow, Petland, and American Freight
- Location: The subject property is centrally located on the major market retail thoroughfare
- Traffic Count: 35,000 Cars Per Day (North Davis Hwy)
- Gross Leasable Area: 135,072 Square Feet

## PROPERTY *Highlights*

- Pensacola is the most densely populated MSA in the Florida Panhandle and is experiencing rapid residential growth.
- Village Oaks is highly accessible to the broader market with close proximity to I-110 and I-10 Interstate exits.
- Nearby Naval Air Station Pensacola employs more than 16,000 military and 7,400 civilian personnel. The Naval Air Station creates a diverse retail demand through military emloyment and tourism within the market.
- The subject property is highly visible with pylon signage and direct exposure to N Davis Hwy.