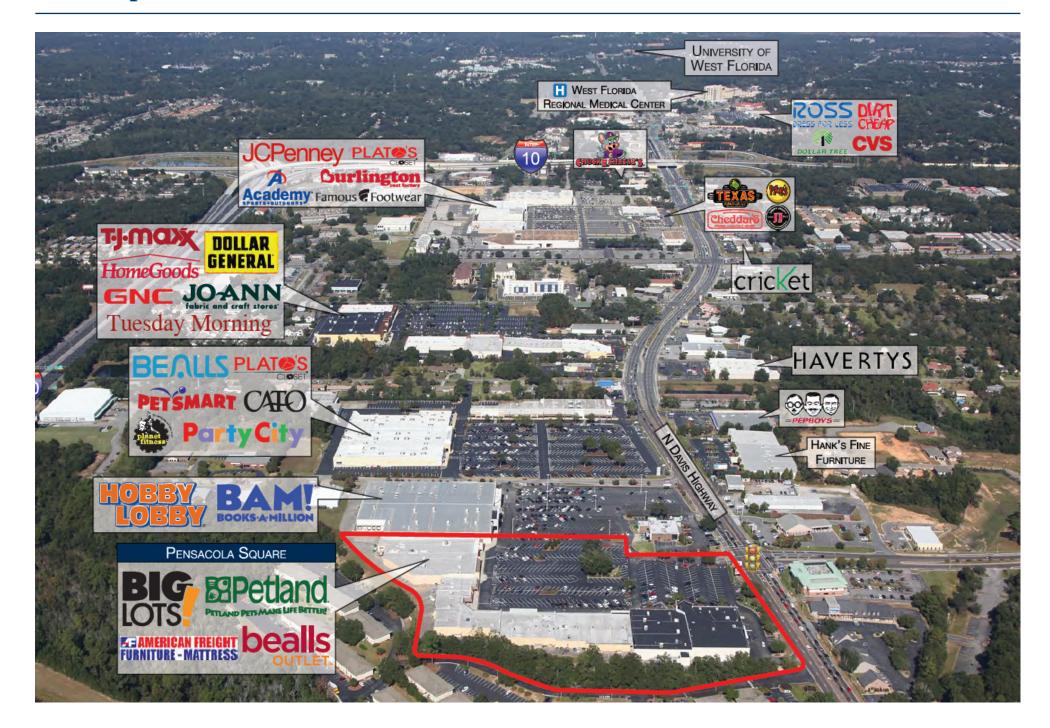

## PROPERTY *Highlights*

- Pensacola is the most densely populated MSA in the Florida Panhandle and is experiencing rapid residential growth.
- Village Oaks is highly accessible to the broader market with close proximity to I-110 and I-10 Interstate exits.
- Nearby Naval Air Station Pensacola employs more than 16,000 military and 7,400 civilian personnel. The Naval Air Station creates a diverse retail demand through military emloyment and tourism within the market.
- The subject property is highly visible with pylon signage and direct exposure to N Davis Hwy.