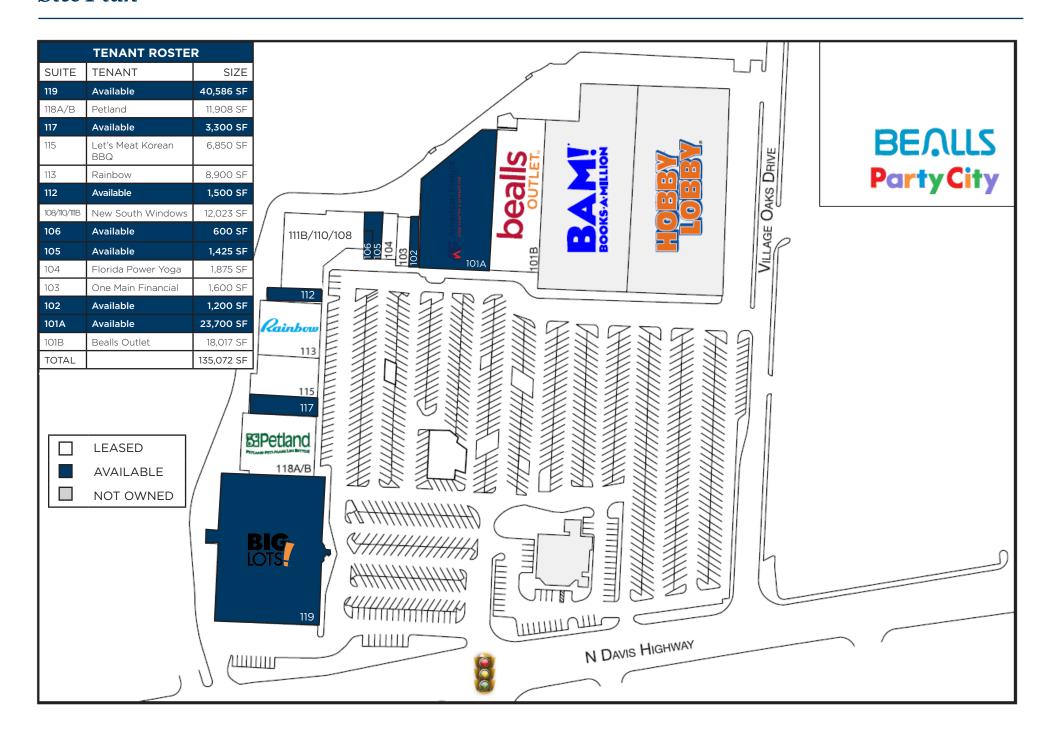

### PROPERTY **Details**

- National Co-Tenants: Big Lots, Bealls Outlet, Hobby Lobby, Books-A-Million, Rainbow, Petland, and American Freight
- Location: The subject property is centrally located on the major market retail thoroughfare
- Traffic Count: 35,000 Cars Per Day (North Davis Hwy)
- Gross Leasable Area: 135,072 Square Feet