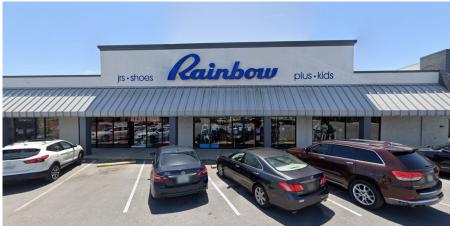

### PROPERTY **Details**

- National Co-Tenants: Big Lots, Bealls Outlet, Hobby Lobby, Books-A-Million, Rainbow, Petland, and American Freight
- Location: The subject property is centrally located on the major market retail thoroughfare
- Traffic Count: 35,000 Cars Per Day (North Davis Hwy)
- Gross Leasable Area: 135,072 Square Feet