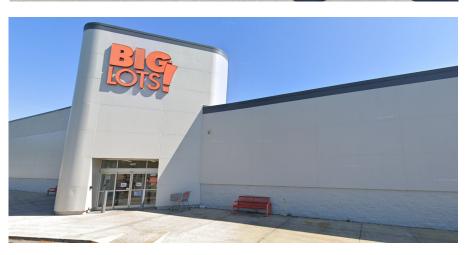

### PROPERTY **Details**

- National Co-Tenants: Big Lots, Bealls Outlet, Hobby Lobby, Books-A-Million, Rainbow, Petland, and American Freight
- Location: The subject property is centrally located on the major market retail thoroughfare
- Traffic Count: 35,000 Cars Per Day (North Davis Hwy)
- Gross Leasable Area: 135,072 Square Feet