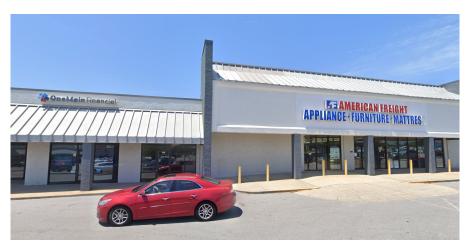

### PROPERTY **Details**

- National Co-Tenants: Big Lots, Bealls Outlet, Hobby Lobby, Books-A-Million, Rainbow, Petland, and American Freight
- Location: The subject property is centrally located on the major market retail thoroughfare
- Traffic Count: 35,000 Cars Per Day (North Davis Hwy)
- Gross Leasable Area: 135,072 Square Feet