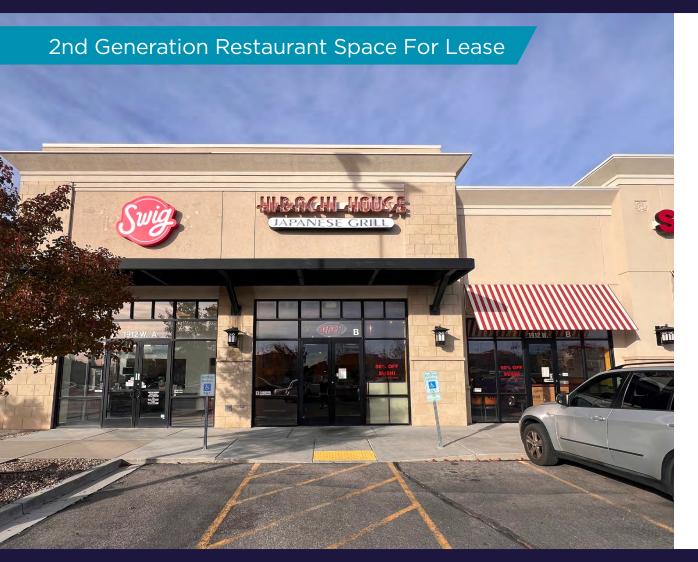

# PARK PLAZA

1912 West 1800 North, Clinton, UT

#### SIZE

Suite B: 2,403 SF

#### RENT

\$28.00 PSF/NNN

#### PROPERTY HIGHLIGHTS

- Ideal central location in the heart of Clinton's retail trade area
- Please do not disturb Tenant. Call agent for showing.