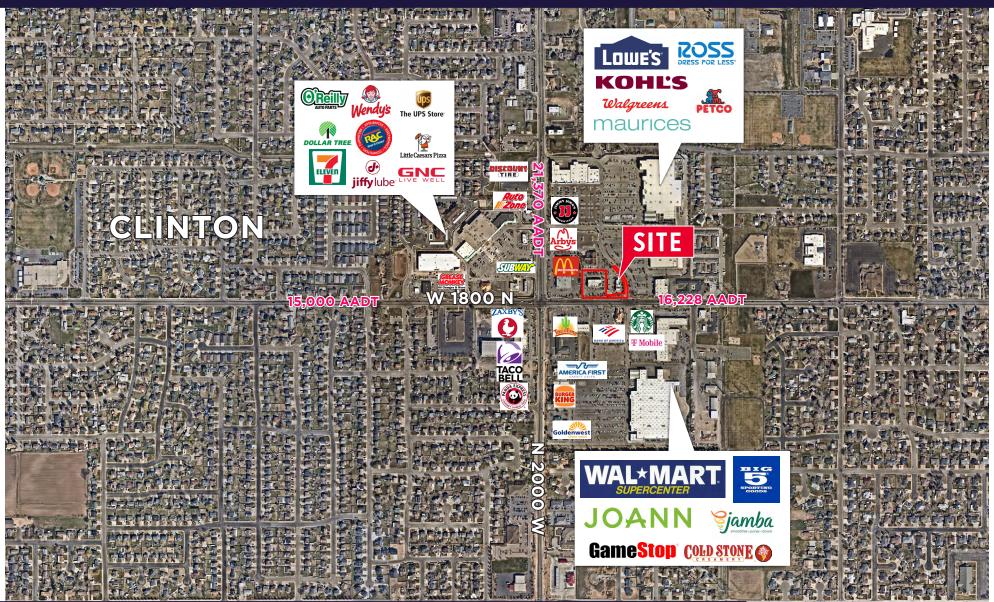

#### **NEIGHBORING TENANTS**

Kohls, Walmart, Lowes, Joann's, Big 5, Ross Dress For Less, Sports Clips, Swig, Petco, Carl's Junior, Maurices, Star Bucks, CosmoProf, Deseret Book, Jimmy Johns, Papa Murphys, Costa Vida, Arbys