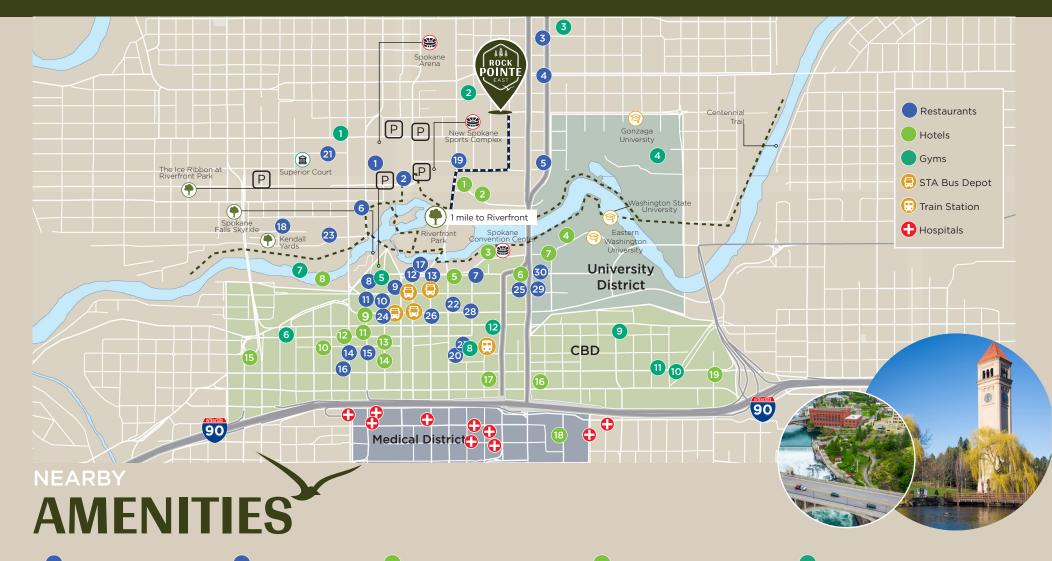

Close Proximity to Nearby Universities, Convention Center & Riverfront Park

9.2% Population Growth Over the Last 10 Years

Robust Talent Pipeline with 5 Nearby Universities (267,060 Labor Force)

Multi-Modal Transportation Hub: Air, Rail & Highway System

- David's Pizza
- Flour Mill & Klinkerdagger's
- . Sonic Drive-In
- 4. QDoBA Mexican Eats
- 5. Blaze Pizza
- 6. Anthony's at Spokane Fall
- 7. Azteca Mexican Restaurants
- 8. Red Robin Gourmet Burgers
- 9. MOD Pizza
- 10. P.F. Chang's
- io. The change
- 11. The Melting Pot
- 12. Steelhead Bar & Grille
- 13. Sushi.Com
- 14. The Old Spaghetti Factory
- 15. Steam Plant

- 6. Wild Sage
- 17. Mizuna18. Wandering Table
- 19. Santé
- 20. Inland Pacific Kitchen
- 21. Ruins
- 22. Italian Kitchen
- 23. My Fresh Basket
- 24. Bistango
- 25. Zola
- 26. Observatory
- 07 11
- 27. Hogwash
- 28. The Onion29. The Globe
- 30. Baracho

- 1. Hotel RL by Red Lion
- na 2. Holiday Inn Express
  - 3. DoubleTree by Hilton Hotel
  - 4. Courtyard by Marriott
  - Courtyard by Marriott
    The Davenport Grand,
  - The Davenport Grand, Autograph Collection
  - 6. Best Western Plus City Center
  - 7. Fairfield Inn & Suites
  - by Marriott Spokane Downtown
  - 8. Spokane Club
  - The Davenport Lusso, Autograph Collection

- Montvale Hotel
- The Historic Davenport
- 12. Hotel Ruby
- The Davenport Tower
- 14. Ruby2
- 15. Tiki Lodge
- 6. Fairbridge Inn Express
- Days Inn Spokane
- 18. Quality Inn
- . Ramada Downtown Spokane

- YMCA of the Inland Northwest
- 2. Fit Body Boot Camp
- Crossfit Spokane
- 4. Rudolf Fitness Center
- Müv Fitness
- 6. Spokane Boxing Gym
- 7. Spokane Club (and gym)
- 3. Wild Walls Climbing Gym
- 9. Farmgirlfit
- 10. Spokane Personal Trainer
- . CoreFit Gym
- 2. The Union Yoga Studio