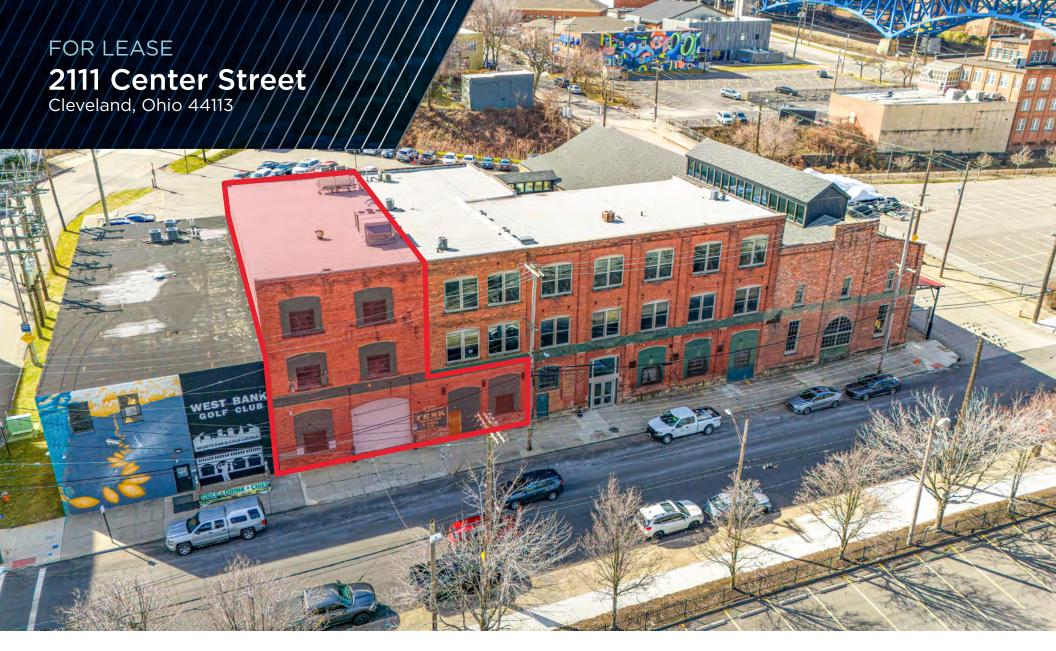

## 5,666 SF OF OPEN SPACE IN THE WEST BANK OF THE FLATS

50' Clear Height

5,666 SF

**AVAILABLE SPACE** 

\$13.50/SF GROSS

LEASE RATE