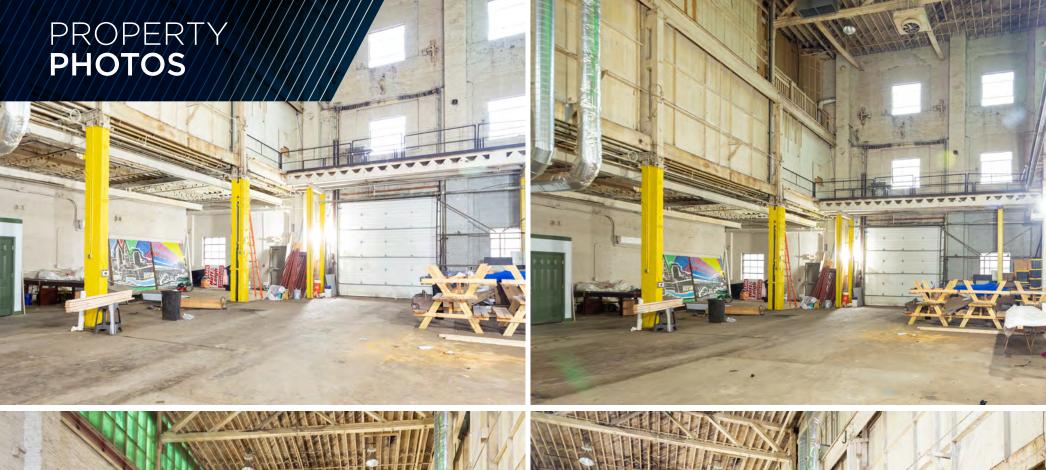

## 5,666 SF OF OPEN SPACE IN THE WEST BANK OF THE FLATS

50' Clear Height

5,666 SF

**AVAILABLE SPACE** 

\$13.50/SF GROSS

LEASE RATE

## **COMMENTS**

- 5,666 SF of open space in the West Bank minutes from The Flats, Downtown, Ohio City, the Detroit Shoreway, Hingetown, and Gordon Square
- Unique opportunity with 50' clear height
- Ideal for retail or warehouse use
- Abundance of parking options with private lot
- One (1) 12' overhead door
- · Abutting West Bank Golf Club
- In-suite restrooms

## **PROPERTY SPECIFICATIONS**

| CONSTRUCTED:    | 1942                 |
|-----------------|----------------------|
| CONSTRUCTION:   | Masonry              |
| ROOF:           | Flat                 |
| LIGHTING:       | Fluorescent          |
| HEAT:           | Co Ray Vac           |
| CEILING HEIGHT: | 50'                  |
| DRIVE-IN DOORS: | One (1) - 12' height |
| POWER:          | 208V / 3P            |
| PARKING:        | Private Lot          |
|                 |                      |