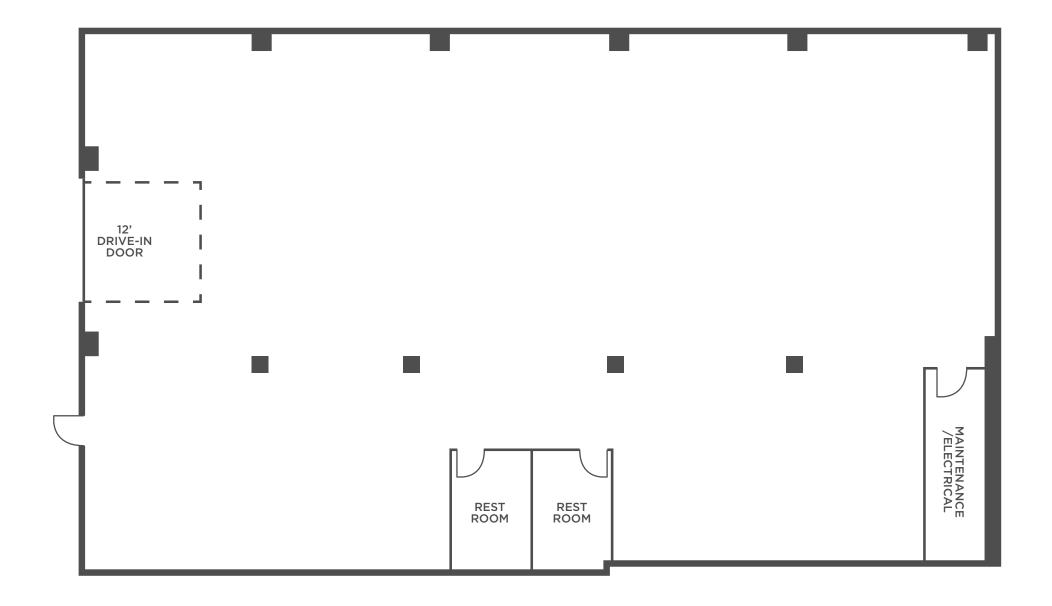

## **COMMENTS**

- 5,666 SF of open space in the West Bank minutes from The Flats, Downtown, Ohio City, the Detroit Shoreway, Hingetown, and Gordon Square
- Unique opportunity with 50' clear height
- Ideal for retail or warehouse use
- Abundance of parking options with private lot
- One (1) 12' overhead door
- · Abutting West Bank Golf Club
- In-suite restrooms

## **PROPERTY SPECIFICATIONS**

| CONSTRUCTED:    | 1942                 |
|-----------------|----------------------|
| CONSTRUCTION:   | Masonry              |
| ROOF:           | Flat                 |
| LIGHTING:       | Fluorescent          |
| HEAT:           | Co Ray Vac           |
| CEILING HEIGHT: | 50'                  |
| DRIVE-IN DOORS: | One (1) - 12' height |
| POWER:          | 208V / 3P            |
| PARKING:        | Private Lot          |
|                 |                      |