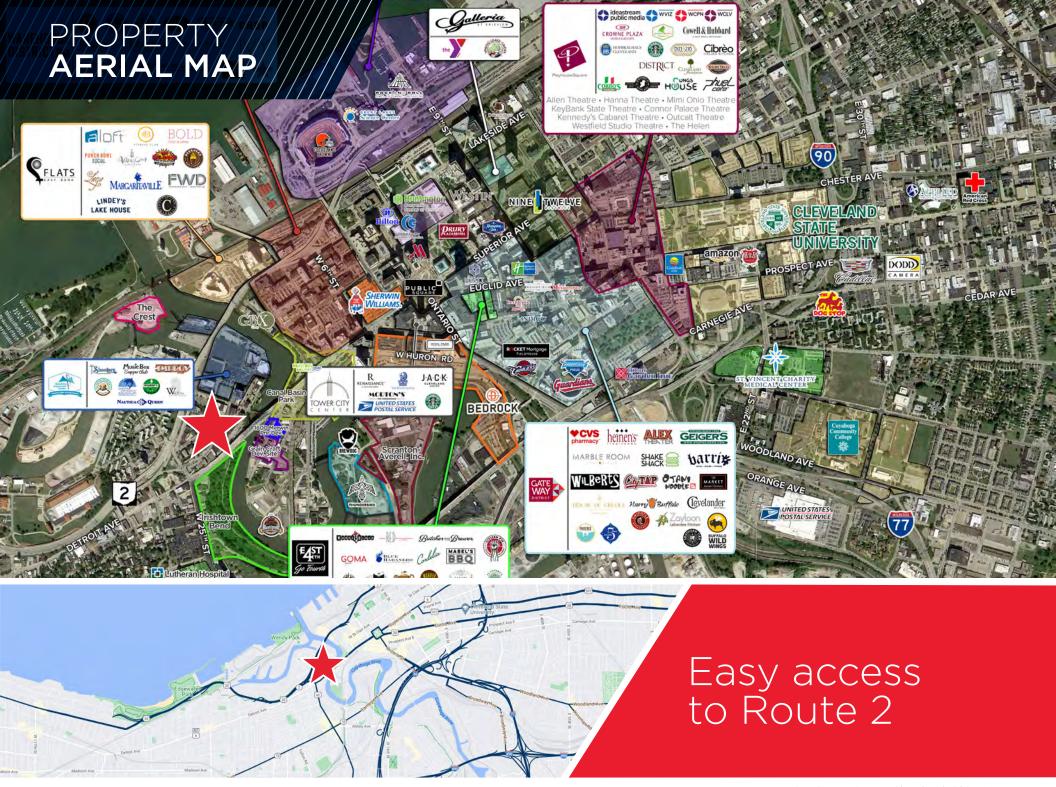

## **COMMENTS**

- 5,666 SF of open space in the West Bank minutes from The Flats, Downtown, Ohio City, the Detroit Shoreway, Hingetown, and Gordon Square
- Unique opportunity with 50' clear height
- Ideal for retail or warehouse use
- Abundance of parking options with private lot
- One (1) 12' overhead door
- · Abutting West Bank Golf Club
- In-suite restrooms