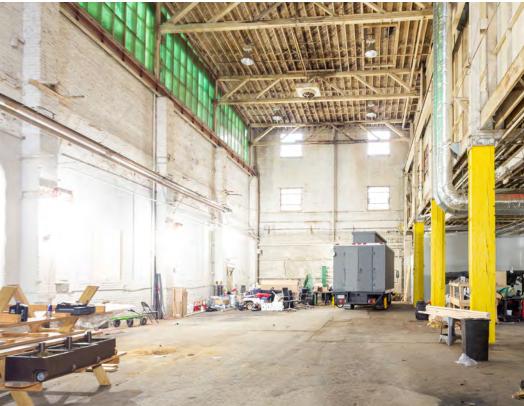

## 5,666 SF OF OPEN SPACE IN THE WEST BANK OF THE FLATS

50' Clear Height

5,666 SF

**AVAILABLE SPACE** 

\$13.50/SF GROSS

LEASE RATE

## **COMMENTS**

- 5,666 SF of open space in the West Bank minutes from The Flats, Downtown, Ohio City, the Detroit Shoreway, Hingetown, and Gordon Square
- Unique opportunity with 50' clear height
- Ideal for retail or warehouse use
- Abundance of parking options with private lot
- One (1) 12' overhead door
- · Abutting West Bank Golf Club
- In-suite restrooms

## **PROPERTY SPECIFICATIONS**

| CONSTRUCTED:    | 1942                 |
|-----------------|----------------------|
| CONSTRUCTION:   | Masonry              |
| ROOF:           | Flat                 |
| LIGHTING:       | Fluorescent          |
| HEAT:           | Co Ray Vac           |
| CEILING HEIGHT: | 50'                  |
| DRIVE-IN DOORS: | One (1) - 12' height |
| POWER:          | 208V / 3P            |
| PARKING:        | Private Lot          |
|                 |                      |