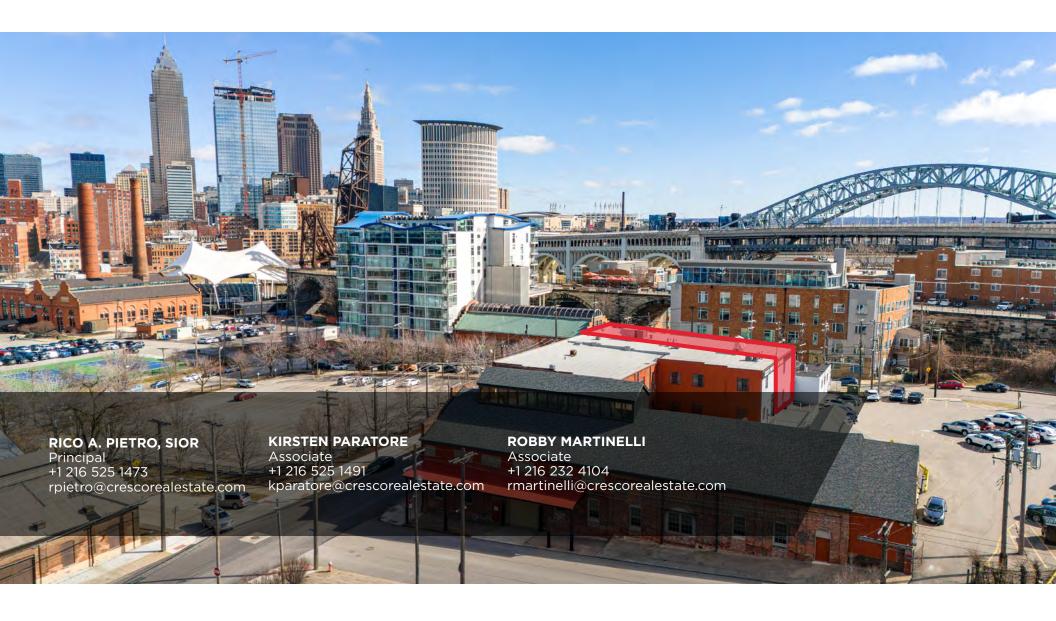

## 5,666 SF OF OPEN SPACE IN THE WEST BANK OF THE FLATS

50' Clear Height

5,666 SF

**AVAILABLE SPACE** 

\$13.50/SF GROSS

LEASE RATE