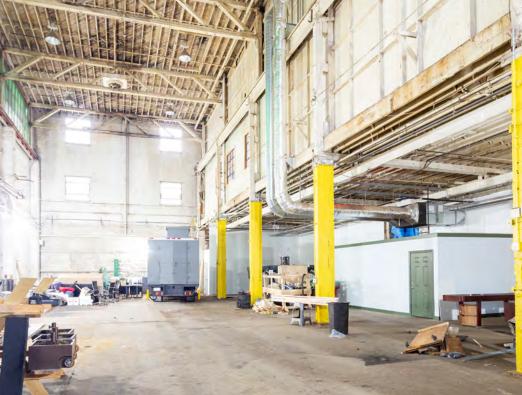

## 5,666 SF OF OPEN SPACE IN THE WEST BANK OF THE FLATS

50' Clear Height

5,666 SF

**AVAILABLE SPACE** 

\$13.50/SF GROSS

LEASE RATE

## **COMMENTS**

- 5,666 SF of open space in the West Bank minutes from The Flats, Downtown, Ohio City, the Detroit Shoreway, Hingetown, and Gordon Square
- Unique opportunity with 50' clear height
- Ideal for retail or warehouse use
- Abundance of parking options with private lot
- One (1) 12' overhead door
- · Abutting West Bank Golf Club
- In-suite restrooms

## **PROPERTY SPECIFICATIONS**

| CONSTRUCTED:    | 1942                 |
|-----------------|----------------------|
| CONSTRUCTION:   | Masonry              |
| ROOF:           | Flat                 |
| LIGHTING:       | Fluorescent          |
| HEAT:           | Co Ray Vac           |
| CEILING HEIGHT: | 50'                  |
| DRIVE-IN DOORS: | One (1) - 12' height |
| POWER:          | 208V / 3P            |
| PARKING:        | Private Lot          |
|                 |                      |