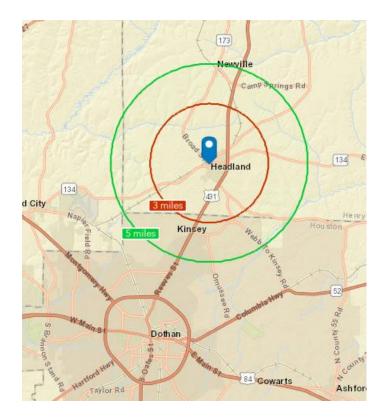

## PRIME LOCATION

This property has good access and exposure, located at the NW corner of Boynton Street and Highway 431. The property adjoins Hardee's and a new Circle K. The average daily traffic volume at the site is around 18,419 VPD.

#### CURRENT USE

The property is divisible and is able to accommodate a variety of Retail or Office uses.

**DEMOGRAPHIC SUMMARY (3-Mile Radius)** 

POPULATION 5,366

DOWNTOWN DOTHAN 10 MILES

DAYTIME POPULATION 4,580

MEDIAN HOUSHOLD INCOME \$77,707 #

MEDIAN AGE 43.1

HEADLAND

MUNICIPAL AIRPORT

KHDL

#### **DEVELOPMENT POTENTIAL**

Headland, Alabama is part of the Dothan metropolitan area- the ninth largest metro area in the state by population.

Within a 5-mile radius of the site the population stands at 9,096, with an annual growth rate of 0.90% and 1.16% in households. Within a 3-mile radius of the Property, there are 192 businesses and 1,582 total employees. Those within 3 miles of the property have a median disposable income of \$60,395.