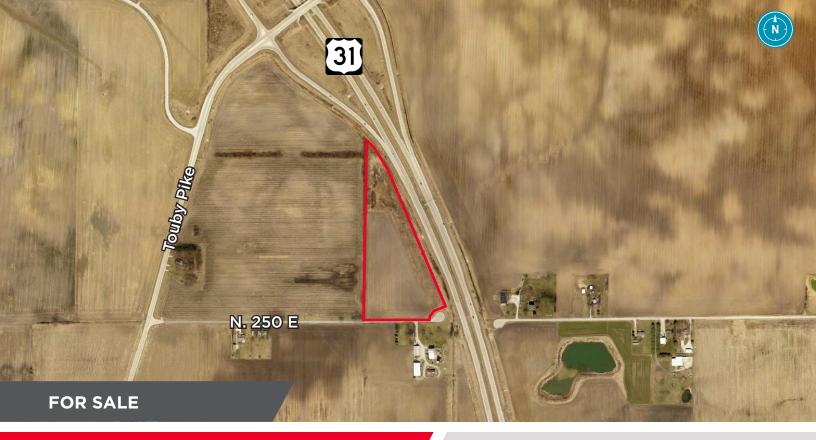

### ±12.68 ACRES

E. 250 N Kokomo, IN

### **PROPERTY HIGHLIGHTS**

12.68 Acres

Zoned AG

Adjacent to US-31

5 miles from Kokomo City Center

1 mile from the new Stellantis plant

Asking \$72,000/acre

MATT KITE, J.D. Director +1 317 616 3981 matt.kite@cushwake.com