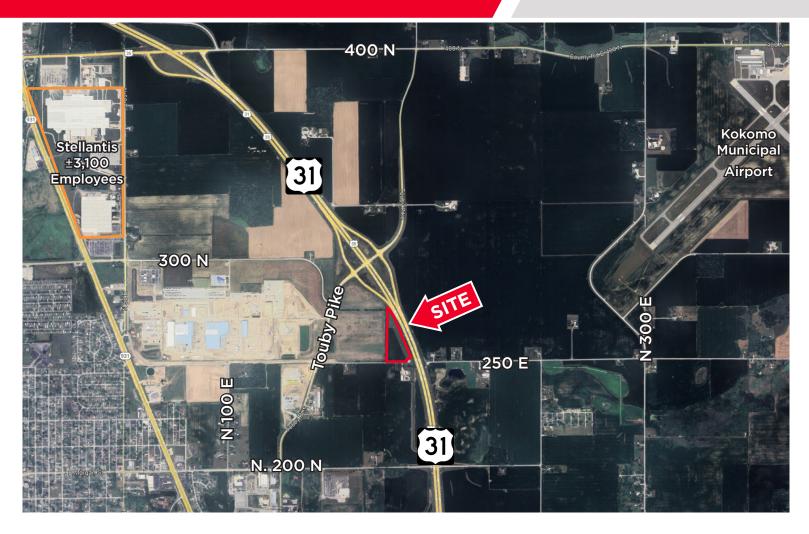

### ±12.68 ACRES

E. 250 N Kokomo, IN

### **PROPERTY HIGHLIGHTS**

12.68 Acres

Zoned AG

Adjacent to US-31

5 miles from Kokomo City Center

1 mile from the new Stellantis plant

Asking \$72,000/acre

MATT KITE, J.D. Director +1 317 616 3981 matt.kite@cushwake.com