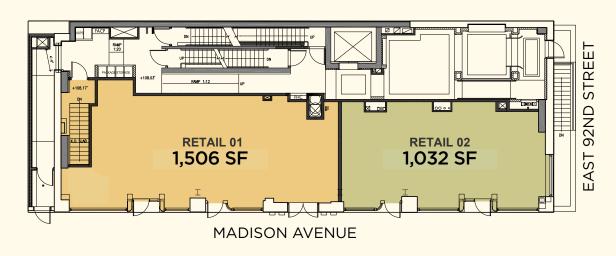

PRIME CORNER RETAIL - CARNEGIE HILL / MUSEUM MILE NEIGHBORHOOD



#### 137' OF LINEAR FRONTAGE ON MADISON AVENUE AND 92ND STREET

- New construction
- Logical divisions considered
- Spectacular storefront and frontage (awning possible)
  - High ceiling
  - New HVAC system in place
  - Can be vented for restaurant use



#### FLOOR PLANS

#### **GROUND - 2,538 SF**



#### LOWER LEVEL - 1,469 SF



#### FLOOR PLANS DIVISION OPTIONS

#### **GROUND - 2,538 SF**







# 1290 MADISON AVENUE NEIGHBORING TENANTS

J.McLaughlin

alice + olivia

BY STACEY BENDET









**FAHERTY** 

**ZADIG&VOLTAIRE** 





### ANDREW KAHN | 212 841 7732

ANDREW.KAHN@CUSHWAKE.COM

FANNY FAN | 212 589 5122

FANNY.FAN@CUSHWAKE.COM

LILY WAGONER | 212 698 5525

LILY.WAGONER@CUSHWAKE.COM

KEVIN LU | 212 841 9241

KEVIN.LU1@CUSHWAKE.COM

**EXCLUSIVE LEASING AGENT** 



#### **CUSHMANWAKEFIELD.COM**