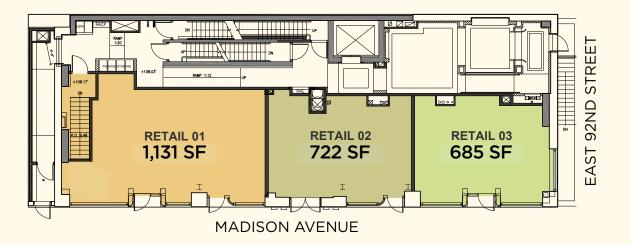

PRIME CORNER RETAIL - CARNEGIE HILL / MUSEUM MILE NEIGHBORHOOD



#### 137' OF LINEAR FRONTAGE ON MADISON AVENUE AND 92ND STREET

- New construction
- Logical divisions considered
- Spectacular storefront and frontage (awning possible)
  - High ceiling
  - New HVAC system in place
  - Can be vented for restaurant use



#### FLOOR PLANS

#### **GROUND - 2,538 SF**



#### LOWER LEVEL - 1,469 SF



#### FLOOR PLANS DIVISION OPTIONS

#### **GROUND - 2,538 SF**







# 1290 MADISON AVENUE NEIGHBORING TENANTS

J.McLaughlin

alice + olivia

BY STACEY BENDET









**FAHERTY** 

**ZADIG&VOLTAIRE** 





### ANDREW KAHN | 212 841 7732

ANDREW.KAHN@CUSHWAKE.COM

FANNY FAN | 212 589 5122

FANNY.FAN@CUSHWAKE.COM

LILY WAGONER | 212 698 5525

LILY.WAGONER@CUSHWAKE.COM

KEVIN LU | 212 841 9241

KEVIN.LU1@CUSHWAKE.COM

**EXCLUSIVE LEASING AGENT** 



#### **CUSHMANWAKEFIELD.COM**