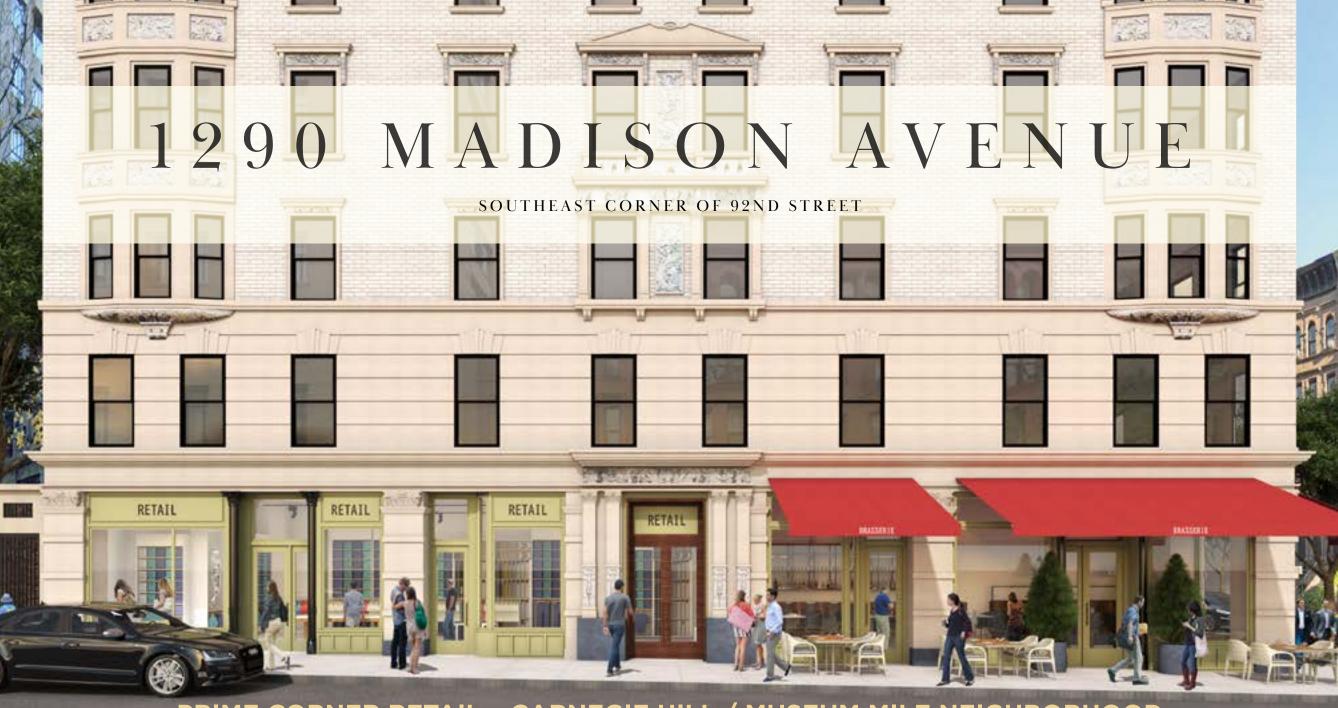

PRIME CORNER RETAIL - CARNEGIE HILL / MUSEUM MILE NEIGHBORHOOD

#### 137' OF LINEAR FRONTAGE ON MADISON AVENUE AND 92ND STREET

- New construction
- Logical divisions considered
- Spectacular storefront and frontage (awning possible)
  - High ceiling
  - New HVAC system in place
  - Can be vented for restaurant use