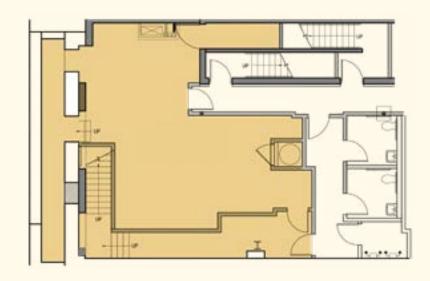

PRIME CORNER RETAIL - CARNEGIE HILL / MUSEUM MILE NEIGHBORHOOD



#### 137' OF LINEAR FRONTAGE ON MADISON AVENUE AND 92ND STREET

- New construction
- Logical divisions considered
- Spectacular storefront and frontage (awning possible)
  - High ceiling
  - New HVAC system in place
  - Can be vented for restaurant use



#### FLOOR PLANS

#### **GROUND - 2,538 SF**



#### LOWER LEVEL - 1,469 SF



#### FLOOR PLANS DIVISION OPTIONS

#### **GROUND - 2,538 SF**







# 1290 MADISON AVENUE NEIGHBORING TENANTS

J.McLaughlin

alice + olivia

BY STACEY BENDET









**FAHERTY** 

**ZADIG&VOLTAIRE** 





### ANDREW KAHN | 212 841 7732

ANDREW.KAHN@CUSHWAKE.COM

FANNY FAN | 212 589 5122

FANNY.FAN@CUSHWAKE.COM

LILY WAGONER | 212 698 5525

LILY.WAGONER@CUSHWAKE.COM

KEVIN LU | 212 841 9241

KEVIN.LU1@CUSHWAKE.COM

**EXCLUSIVE LEASING AGENT** 



#### **CUSHMANWAKEFIELD.COM**