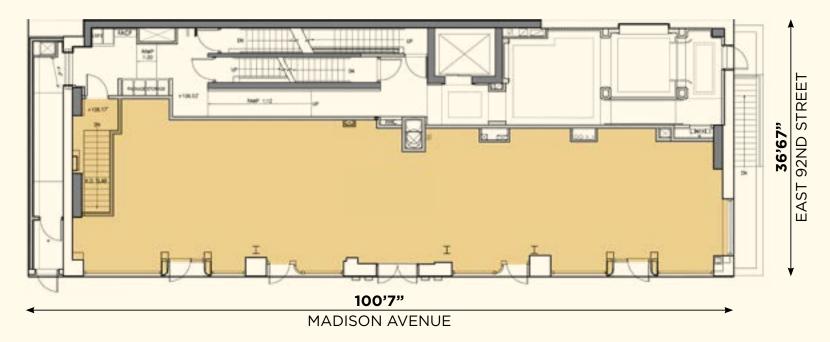

PRIME CORNER RETAIL - CARNEGIE HILL / MUSEUM MILE NEIGHBORHOOD



#### 137' OF LINEAR FRONTAGE ON MADISON AVENUE AND 92ND STREET

- New construction
- Logical divisions considered
- Spectacular storefront and frontage (awning possible)
  - High ceiling
  - New HVAC system in place
  - Can be vented for restaurant use



#### FLOOR PLANS

#### **GROUND - 2,538 SF**



#### LOWER LEVEL - 1,469 SF



#### FLOOR PLANS DIVISION OPTIONS

#### **GROUND - 2,538 SF**







# 1290 MADISON AVENUE NEIGHBORING TENANTS

J.McLaughlin

alice + olivia

BY STACEY BENDET









**FAHERTY** 

**ZADIG&VOLTAIRE** 





### ANDREW KAHN | 212 841 7732

ANDREW.KAHN@CUSHWAKE.COM

FANNY FAN | 212 589 5122

FANNY.FAN@CUSHWAKE.COM

LILY WAGONER | 212 698 5525

LILY.WAGONER@CUSHWAKE.COM

KEVIN LU | 212 841 9241

KEVIN.LU1@CUSHWAKE.COM

**EXCLUSIVE LEASING AGENT** 



#### **CUSHMANWAKEFIELD.COM**