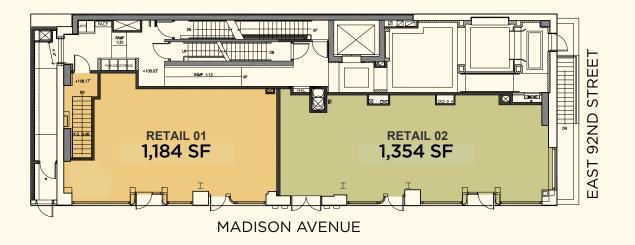

PRIME CORNER RETAIL - CARNEGIE HILL / MUSEUM MILE NEIGHBORHOOD



#### 137' OF LINEAR FRONTAGE ON MADISON AVENUE AND 92ND STREET

- New construction
- Logical divisions considered
- Spectacular storefront and frontage (awning possible)
  - High ceiling
  - New HVAC system in place
  - Can be vented for restaurant use



#### FLOOR PLANS

#### **GROUND - 2,538 SF**



#### LOWER LEVEL - 1,469 SF



#### FLOOR PLANS DIVISION OPTIONS

#### **GROUND - 2,538 SF**







# 1290 MADISON AVENUE NEIGHBORING TENANTS

J.McLaughlin

alice + olivia

BY STACEY BENDET









**FAHERTY** 

**ZADIG&VOLTAIRE** 





### ANDREW KAHN | 212 841 7732

ANDREW.KAHN@CUSHWAKE.COM

FANNY FAN | 212 589 5122

FANNY.FAN@CUSHWAKE.COM

LILY WAGONER | 212 698 5525

LILY.WAGONER@CUSHWAKE.COM

KEVIN LU | 212 841 9241

KEVIN.LU1@CUSHWAKE.COM

**EXCLUSIVE LEASING AGENT** 



#### **CUSHMANWAKEFIELD.COM**