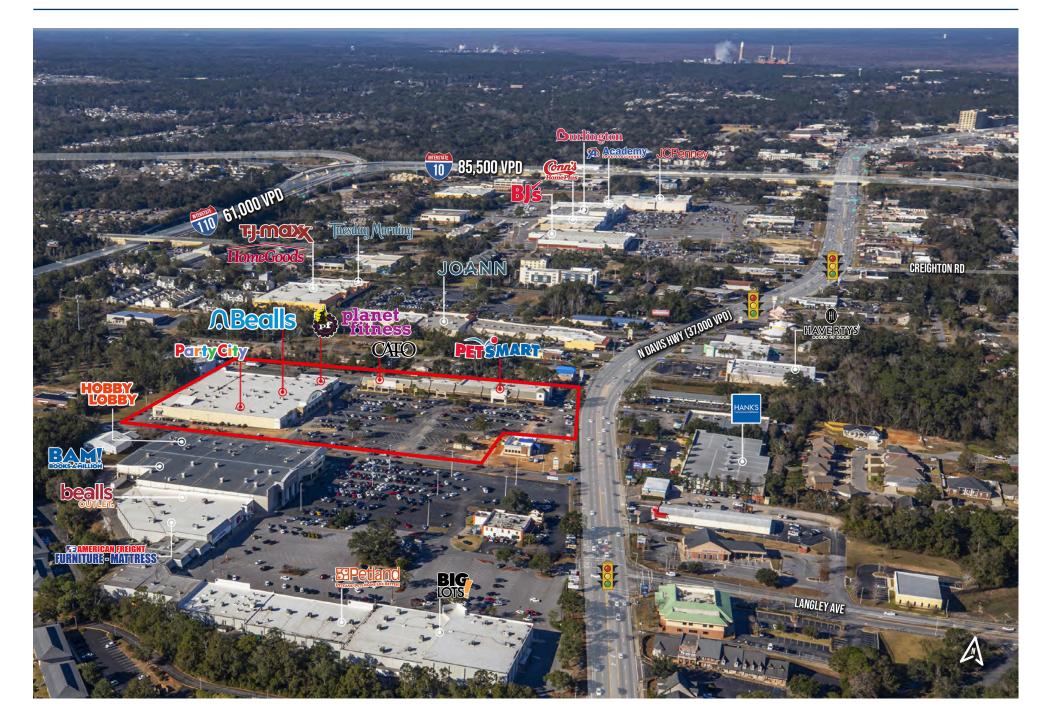

### PROPERTY *Details*

- National Co-Tenants: Bealls, PetSmart, Party City, Cato, Once Upon a Child
- **Location:** The subject property is centrally located on the major market retail thoroughfare
- Traffic Count: 37,000 Cars Per Day (North Davis Hwy)
- Goss Leasable Area: 166,245 Square Feet

### PROPERTY *Highlights*

- Pensacola is the most densely populated MSA in the Florida Panhandle and is experiencing rapid residential growth.
- Village Oaks is highly accessible to the broader market with close proximity to I-110 and I-10 Interstate exits.
- The subject property is highly visible with pylon signage and direct exposure to N Davis Hwy