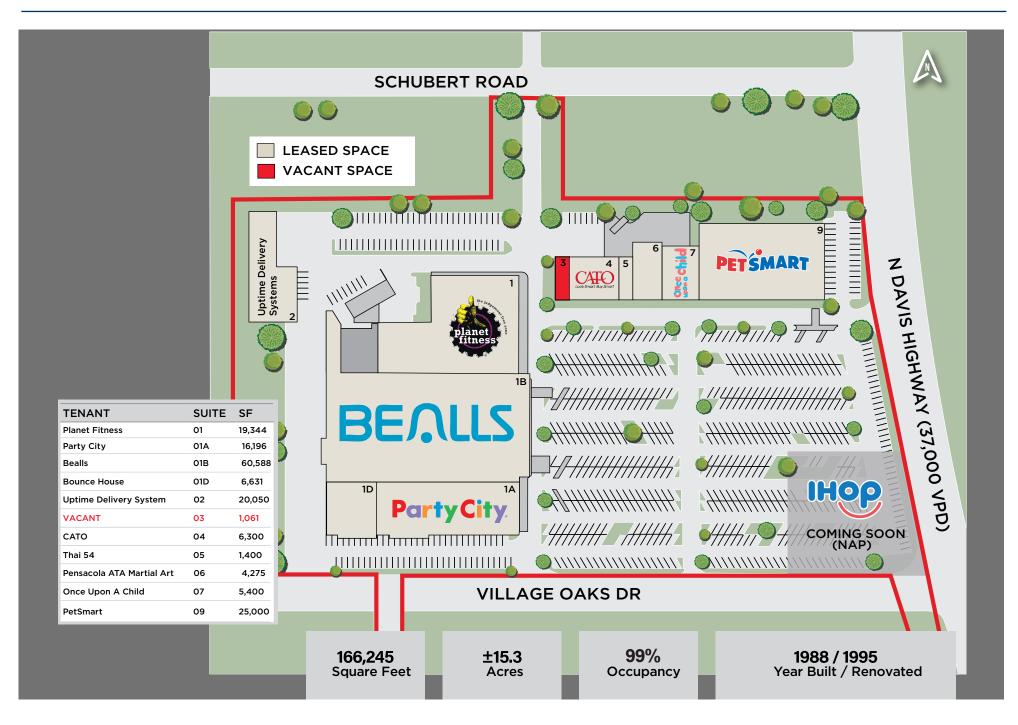

### PROPERTY *Details*

- National Co-Tenants: Bealls, PetSmart, Party City, Cato, Once Upon a Child
- **Location:** The subject property is centrally located on the major market retail thoroughfare
- Traffic Count: 37,000 Cars Per Day (North Davis Hwy)
- Goss Leasable Area: 166,245 Square Feet

### PROPERTY *Highlights*

- Pensacola is the most densely populated MSA in the Florida Panhandle and is experiencing rapid residential growth.
- Village Oaks is highly accessible to the broader market with close proximity to I-110 and I-10 Interstate exits.
- The subject property is highly visible with pylon signage and direct exposure to N Davis Hwy