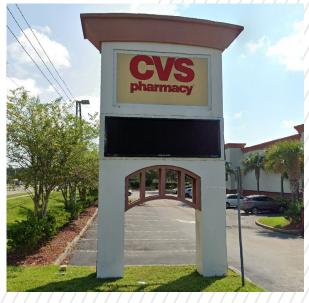

| SIGNAGE TYPE  | Monument           |
|---------------|--------------------|
| 3-MILE (POP.) | 95,335             |
| 5-MILE (POP.) | 210,950            |
| AVG. INCOME   | \$95,631           |
| SPACE USE     | Former<br>Pharmacy |