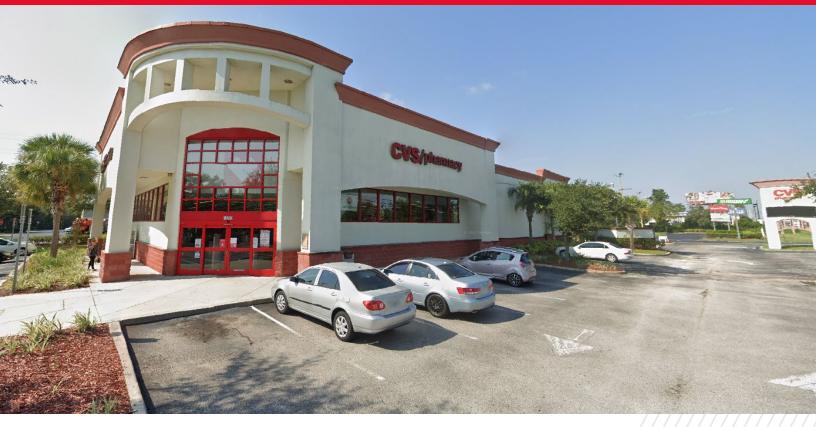

# FOR SUBLEASE 13300 E Colonial Drive Orlando, Florida 32826

### **PROPERTY HIGHLIGHTS**

13300 E Colonial Drive is a former pharmacy. Out parcel to the Bridgewater Commons Shopping Center. Frontage and full access from E Colonial Drive.

| BUILDING SF    | 13,013 SF  |
|----------------|------------|
| LAND SF        | 58,825 SF  |
| YEAR BUILT     | 2005       |
| PARKING        | 55 Spaces  |
| TRAFFIC COUNTS | 39,500 VPD |

## **HIGHLIGHTS**

- Former Pharmacy
- · Anchored by Winn-Dixie
- Co-tenants include Greenberg Dental and Subway
- Brand new Culver's being built adjacent to site
- · Directly across street from Advent Health
- Drive through included on building