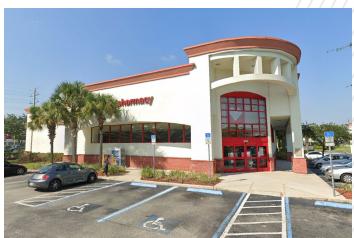

# FOR SUBLEASE 13300 E Colonial Drive Orlando, Florida 32826

## **HIGHLIGHTS**

- Former Pharmacy
- · Anchored by Winn-Dixie
- Co-tenants include Greenberg Dental and Subway
- Brand new Culver's being built adjacent to site
- · Directly across street from Advent Health
- Drive through included on building