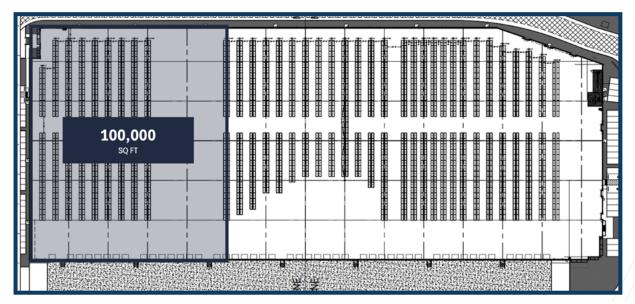

## **Property Features**

| Building Size:   | 281,181 SF                           |
|------------------|--------------------------------------|
| Space Available: | 80,000 - 100,000 SF                  |
| Office Area:     | 500 SF approx.                       |
| Site Area:       | 18.67 AC                             |
| Clear Height:    | 36'                                  |
| Loading:         | 13-19 dock high, 1 grade level       |
| Year Built:      | 1971                                 |
| Building Depth:  | 50'X56'                              |
| Zoning;          | EC                                   |
| Sprinkler:       | ESFR                                 |
| Truck Court:     | 181'                                 |
| Sublease Term:   | Master lease expires 02/28/2027      |
| Sublease Rate:   | Contact brokers for more information |

## 4417 192ND STREET E

SPANAWAY, WA

Option 1 - 80,000 SF

Option 2 - 100,000 SF