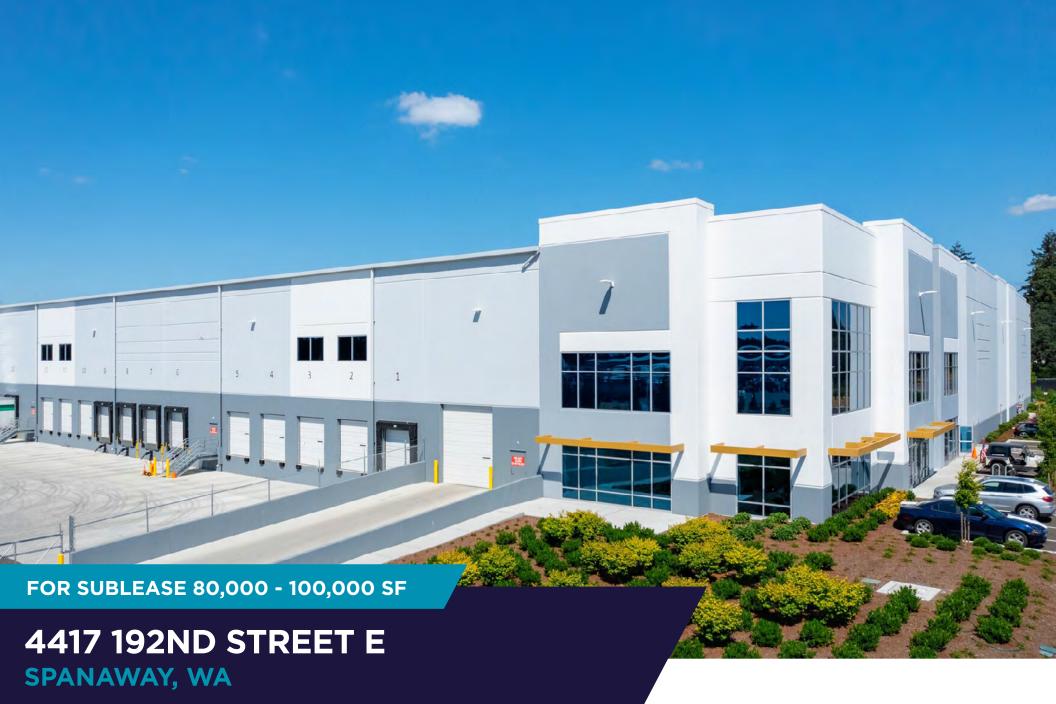

## 4417 192ND STREET E SPANAWAY, WA

## **Property Features**

| Building Size:   | 281,181 SF                           |
|------------------|--------------------------------------|
| Space Available: | 80,000 - 100,000 SF                  |
| Office Area:     | 500 SF approx.                       |
| Site Area:       | 18.67 AC                             |
| Clear Height:    | 36'                                  |
| Loading:         | 13-19 dock high, 1 grade level       |
| Year Built:      | 1971                                 |
| Building Depth:  | 50'X56'                              |
| Zoning;          | EC                                   |
| Sprinkler:       | ESFR                                 |
| Truck Court:     | 181'                                 |
| Sublease Term:   | Master lease expires 02/28/2027      |
| Sublease Rate:   | Contact brokers for more information |