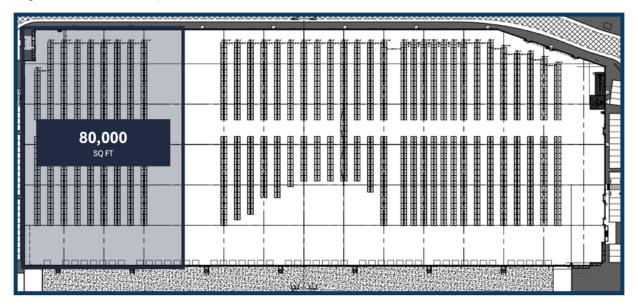

## 4417 192ND STREET E

SPANAWAY, WA

Option 1 - 80,000 SF

Option 2 - 100,000 SF