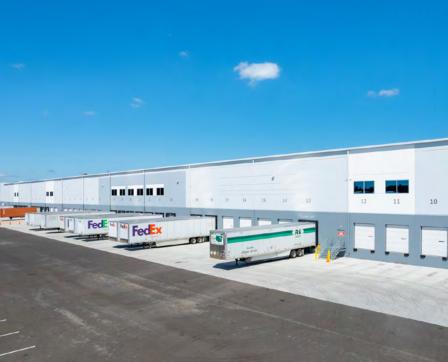

## **Property Features**

| Building Size:   | 281,181 SF                           |
|------------------|--------------------------------------|
| Space Available: | 80,000 - 100,000 SF                  |
| Office Area:     | 500 SF approx.                       |
| Site Area:       | 18.67 AC                             |
| Clear Height:    | 36'                                  |
| Loading:         | 13-19 dock high, 1 grade level       |
| Year Built:      | 1971                                 |
| Building Depth:  | 50'X56'                              |
| Zoning;          | EC                                   |
| Sprinkler:       | ESFR                                 |
| Truck Court:     | 181'                                 |
| Sublease Term:   | Master lease expires 02/28/2027      |
| Sublease Rate:   | Contact brokers for more information |