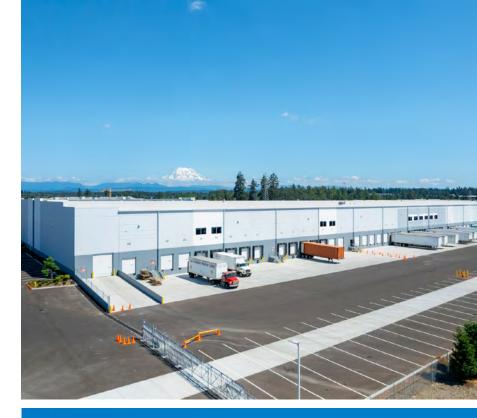

## **Property Features**

| Building Size:   | 281,181 SF                           |
|------------------|--------------------------------------|
| Space Available: | 80,000 - 100,000 SF                  |
| Office Area:     | 500 SF approx.                       |
| Site Area:       | 18.67 AC                             |
| Clear Height:    | 36'                                  |
| Loading:         | 13-19 dock high, 1 grade level       |
| Year Built:      | 1971                                 |
| Building Depth:  | 50'X56'                              |
| Zoning;          | EC                                   |
| Sprinkler:       | ESFR                                 |
| Truck Court:     | 181'                                 |
| Sublease Term:   | Master lease expires 02/28/2027      |
| Sublease Rate:   | Contact brokers for more information |