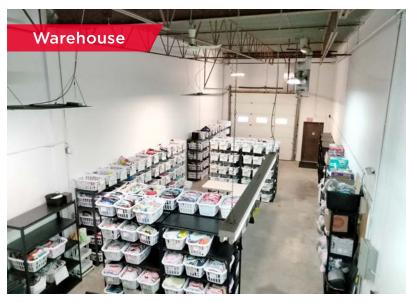

### Lease Particulars

Available Area 1,600 SF

Office Area ± 500 SF

Warehouse Area ± 1,100 SF

**Mezzanine** ± 500 SF (free of charge)

**Loading** 1 (10' x 12') drive-in door

Asking Rate \$15.00/SF

**Op. Costs (2025 est.)** \$5.99/SF