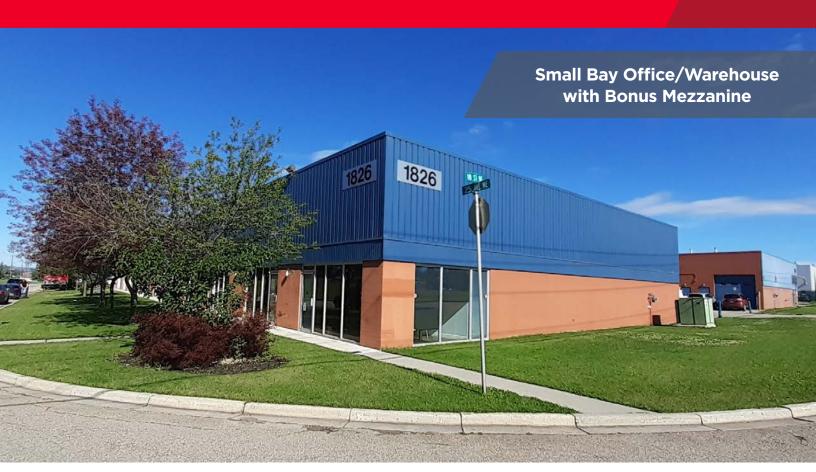

FOR LEASE

# 1826 – 25 Avenue NE—Bay 4 Calgary, AB

## **Property Facts**

**District** South Airways

**Zoning** I-G (Industrial General)

Ceiling Height 18' clear

Power 70 amps (TBV)

### **Comments**

- Bonus mezzanine (free of charge)
- Many nearby amenities
- Ample street parking
- Good access onto 32<sup>nd</sup> Avenue, Barlow Trail, Deerfoot Trail and 16<sup>th</sup> Avenue NE

### Lease Particulars

Available Area 1,600 SF

Office Area ± 500 SF

Warehouse Area ± 1,100 SF

**Mezzanine** ± 500 SF (free of charge)

**Loading** 1 (10' x 12') drive-in door

Asking Rate \$15.00/SF

**Op. Costs (2025 est.)** \$5.99/SF