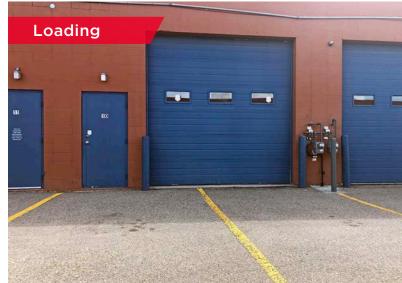

### Lease Particulars

Available Area 1,600 SF

Office Area ± 500 SF

Warehouse Area ± 1,100 SF

**Mezzanine** ± 500 SF (free of charge)

**Loading** 1 (10' x 12') drive-in door

Asking Rate \$15.00/SF

**Op. Costs (2025 est.)** \$5.99/SF