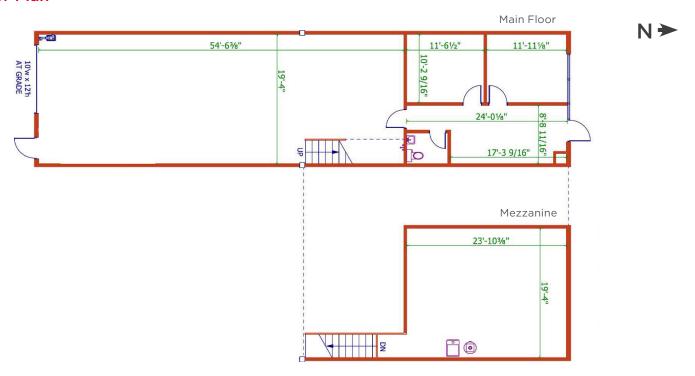

<sup>nd</sup> Avenue, Barlow Trail, Deerfoot Trail and 16<sup>th</sup> Avenue NE

### Lease Particulars

Available Area 1,600 SF

Office Area ± 500 SF

Warehouse Area ± 1,100 SF

**Mezzanine** ± 500 SF (free of charge)

**Loading** 1 (10' x 12') drive-in door

Asking Rate \$15.00/SF

**Op. Costs (2025 est.)** \$5.99/SF

(includes waste removal

and water)

Available January 1, 2025

Associate Vice President Industrial Sales & Leasing 403 261 1114 sean.ferguson@cushwake.com Associate Vice President Industrial Sales & Leasing 403 261 1144 alan.farley@cushwake.com Bow Valley Square IV 250 - 6th Ave SW, Suite 2400 Calgary, AB T2P 3H7 cushmanwakefield.com



FOR LEASE

# 1826 – 25 Avenue NE—Bay 4 Calgary, AB















### FOR LEASE

# 1826 - 25 Avenue NE—Bay 4 Calgary, AB

### Floor Plan



\* Not to scale, not exactly as shown.

### Map