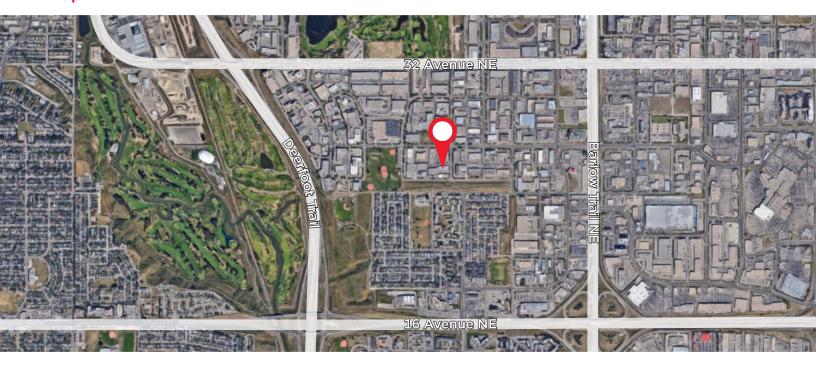

and 16<sup>th</sup> Avenue NE

### Lease Particulars

Available Area 1,600 SF

Office Area ± 500 SF

Warehouse Area ± 1,100 SF

**Mezzanine** ± 500 SF (free of charge)

**Loading** 1 (10' x 12') drive-in door

Asking Rate \$15.00/SF

**Op. Costs (2025 est.)** \$5.99/SF

(includes waste removal

and water)

Available January 1, 2025

Associate Vice President Industrial Sales & Leasing 403 261 1114 sean.ferguson@cushwake.com Associate Vice President Industrial Sales & Leasing 403 261 1144 alan.farley@cushwake.com Bow Valley Square IV 250 - 6th Ave SW, Suite 2400 Calgary, AB T2P 3H7 cushmanwakefield.com



FOR LEASE

# 1826 – 25 Avenue NE—Bay 4 Calgary, AB















### FOR LEASE

# 1826 - 25 Avenue NE—Bay 4 Calgary, AB

### Floor Plan



\* Not to scale, not exactly as shown.

### Map