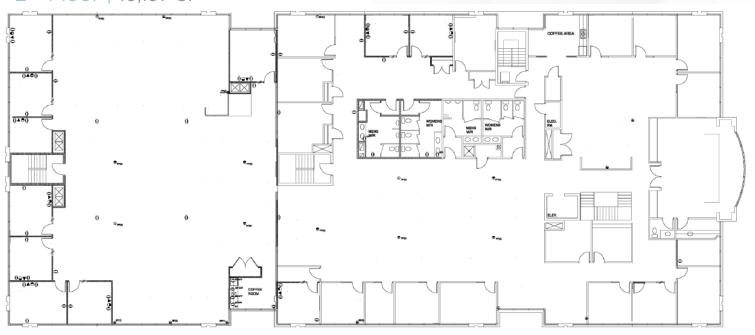

ry 15, 2023



**Total Building Size** 32,394 SF

First Floor 16,197 SF

Second Floor

16,197 SF

Lot Size 1.79 acres

Year Built 1995

### FOR MORE INFORMATION, CONTACT LISTING AGENTS:

#### **Glen Moore\***

Senior Vice President 416.756.5432 alen moore@cushwake.co

### Melissa Smith\*

Sales Representative 416.756.5480 melissa.smith@ca.cushwake.con

#### Stephen Connell\*

Senior Vice President 416.721.1018 sconnell@lennard.com

#### **Brad Warren\*\***

Senior Vice President 416.435.0900 bwarren@lennard.com

### **Andrea Warren\***

Sales Representative 547.234.0566 awarren@lennard.com

\*Sales Representative \*\*Broke

## 120 SOUTH TOWN CENTRE BLVD.

FLOOR PLAN

### 1st Floor | 16,197 SF















### 120 SOUTH TOWN CENTRE BLVD.

FLOOR PLAN

### 2<sup>nd</sup> Floor | 16,197 SF











#### **Glen Moore\***

416.756.5432 glen.moore@cushwake.cor

#### Melissa Smith\*

sales Representative 416.756.5480 melissa.smith@ca.cushwake.com

### **Stephen Connell\***

Senior Vice President 416.721.1018 sconnell@lennard.con

### Brad Warren\*\*

Senior Vice President 416.435.0900 bwarren@lennard.com

#### **Andrea Warren\***

Sales Representative 647.234.0566 awarren@lennard.com



### 120 SOUTH TOWN CENTRE BLVD.

**AERIAL MAP** 



### 120 SOUTH TOWN CENTRE BLVD.

AMENITIES MAP



#### **PLEASE CONTACT LISTING AGENTS:**

Senior Vice President 416.756.5432

Melissa Smith\* Sales Representative 416.756.5480

glen.moore@cushwake.com melissa.smith@ca.cushwake.com

1100-3100 Steeles Avenue E, Markham

416.494.9500

Stephen Connell\* Senior Vice President

Brad Warren\*\*

Andr