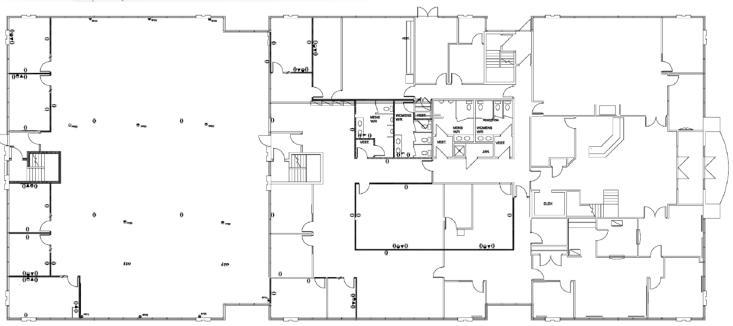

## 120 SOUTH TOWN CENTRE BLVD.

FLOOR PLAN

### 1st Floor | 16,197 SF

### 120 SOUTH TOWN CENTRE BLVD.

FLOOR PLAN

### 2<sup>nd</sup> Floor | 16,197 SF