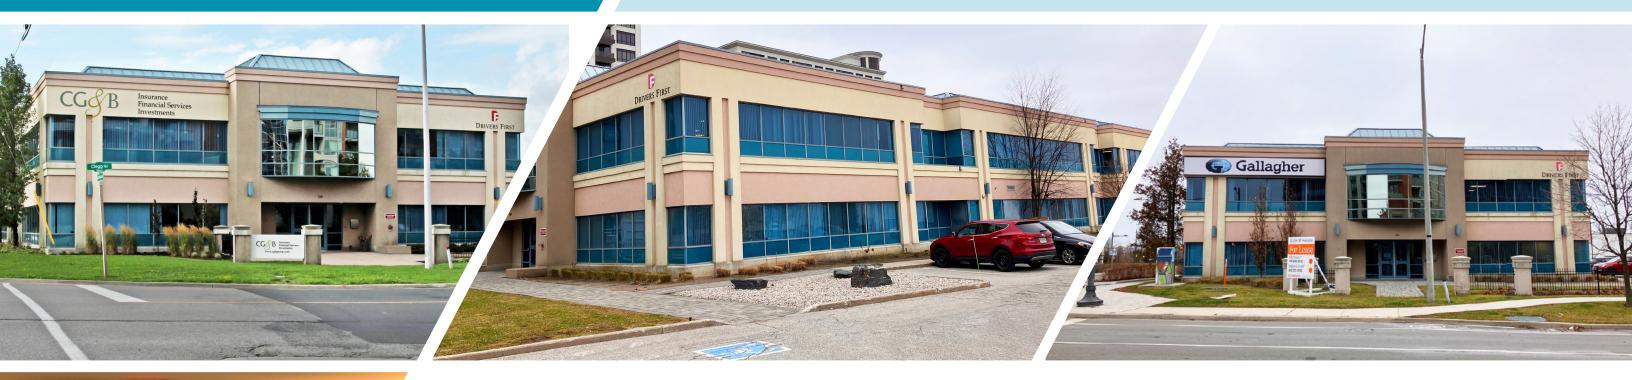

# Lennard:

32,394 SF, freestanding building available for lease at the corner of Clegg Road and South Town Centre Blvd in the City of Markham. The building is ideal for private school / daycare centre. Abundance of natural light. Prime corner exposure, high profile signage. Landlord will consider entering into an agreement to amend zoning with Committee of Adjustment to lease to a private school.