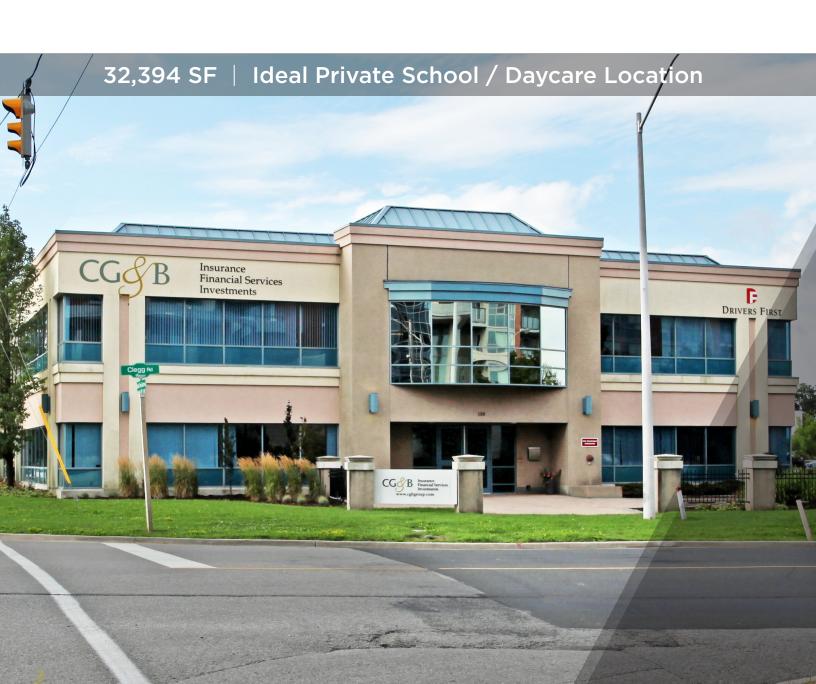

# Lennard:

32,394 SF, freestanding building available for lease at the corner of Clegg Road and South Town Centre Blvd in the City of Markham. The building is ideal for private school / daycare centre. Abundance of natural light. Prime corner exposure, high profile signage. Landlord will consider entering into an agreement to amend zoning with Committee of Adjustment to lease to a private school.

# PROPERTY HIGHLIGHTS

- Free surface parking over 3 per
   1,000 SF ratio (up to 123 vehicles)
- Close to all major amenities

- Easy access to Highway 7, Highway 407
- YRT at doorstep steps to VIVA
   Purple and Purple A to Unionville
   GO Station

### **Asking Price**

Speak to Listing
Agents for guidance

**Offer Consideration Date** 

February 15, 2023

**Total Building Size** 32,394 SF

First Floor 16,197 SF

Second Floor

16,197 SF