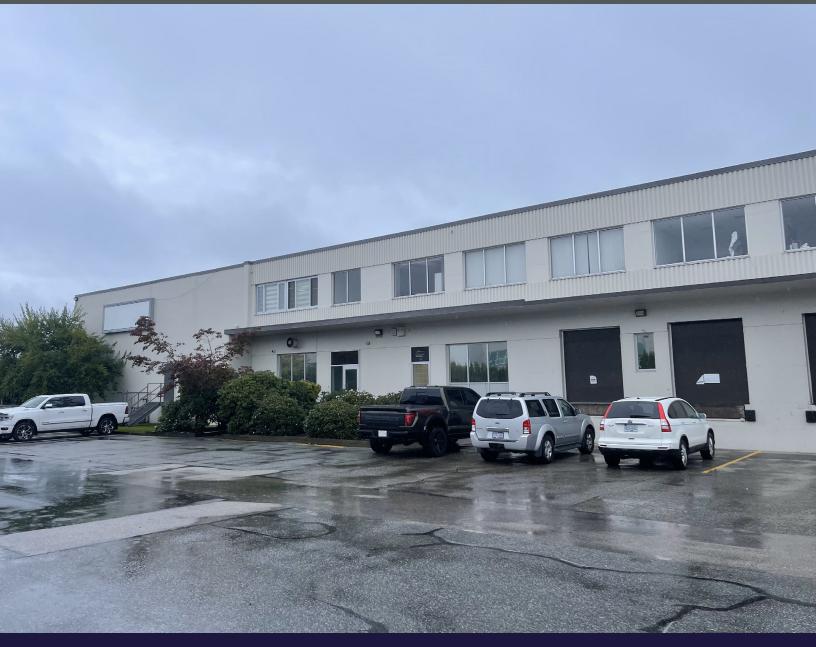

# FOR LEASE UNIT 110 13120 76 AVENUE SURREY, BC

## FOR LEASE UNIT 110 13120 76 AVENUE

SURREY, BC

Opportunity to lease 22,634 SF of clean industrial space plus optional yard space of approximately one acre. The property is extremely well located in the Newton commercial center of Surrey, a significant hub for industrial businesses. The location provides quick access to 120 Street, King George Boulevard, and the Alex Fraser Bridge.

#### PROPERTY FEATURES

- Six (6) dock loading doors
- One (1) grade door (11' x 10')
- 20'7" clear ceiling height
- LED lighting
- Forced air gas heating
- Multiple bathrooms
- Conference room and one private office
- Ample parking