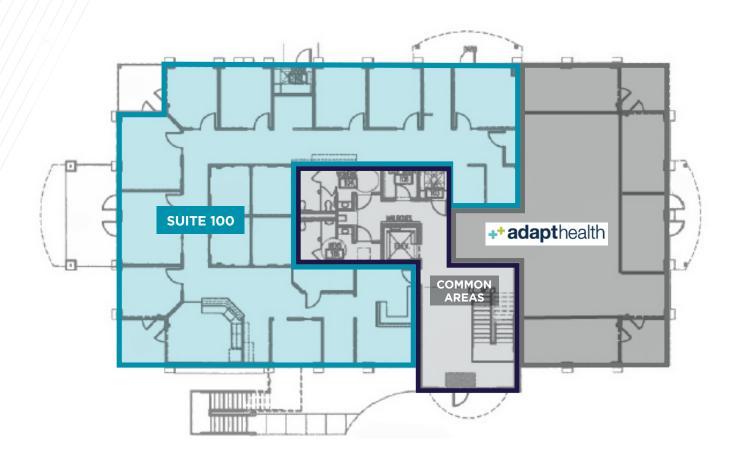

of Northern Colorado's thriving growth corridor. This prime location offers convenient access to all major cities in the region. The building is within walking distance to a variety of eateries and business services. Please contact the listing brokers for more information.

#### **Property Details**

| Building Size: | 14,715 SF |
|----------------|-----------|
| Year Built:    | 2007      |
| Parking:       | 45 Spaces |

#### **Availabilities**

| Suite     | Available Size | Lease Rate     | Timing   |
|-----------|----------------|----------------|----------|
| Suite 100 | 4,100 SF       | \$19.00/SF NNN | Now      |
| Suite 230 | 1,162 SF       | \$22.00/SF NNN | 5/1/2025 |

# **4025 ST. CLOUD DRIVE**

# FOR LEASE | LOVELAND, CO 80538

### Main Level Floor Plan

Suite 100 | 4,100 SF











### **4025 ST. CLOUD DRIVE**

# FOR LEASE | LOVELAND, CO 80538

#### Second Level Floor Plan

Suite 230 | 1,162 SF









#### FOR MORE INFORMATION, CONTACT:

#### TRAVIS ACKERMAN

Executive Managing Director +1 970 267 7720 travis.ackerman@cushwake.com 772 Whalers Way, Suite 200 Fort Collins, CO 80525 +1 970 776 3900 cushmanwakefield.com MATT HASKELL Broker/Owner +1 970 690 1690 matt.haskell@cushwake.com 375 E. Horsetooth Road Building 4, Suite 103 Fort Collins, CO 80525

©2024 Cushman & Wakefield. All rights reserved. The information contained in this communication is strictly confidential. This information has been obtained from sources believed to be reliable but has not been verified. NO WARRANTY OR REPRESENTATION, EXPRESS OR IMPLIED, IS MADE AS TO THE CONDITION OF THE PRO