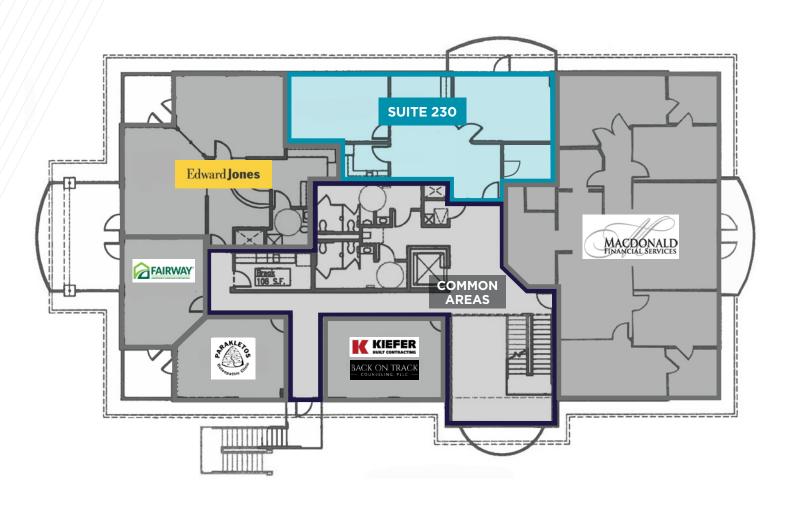

#### Second Level Floor Plan

Suite 230 | 1,162 SF

#### **Availabilities**

| Suite     | Available Size | Lease Rate     | Timing   |
|-----------|----------------|----------------|----------|
| Suite 100 | 4,100 SF       | \$19.00/SF NNN | Now      |
| Suite 230 | 1,162 SF       | \$22.00/SF NNN | 5/1/2025 |