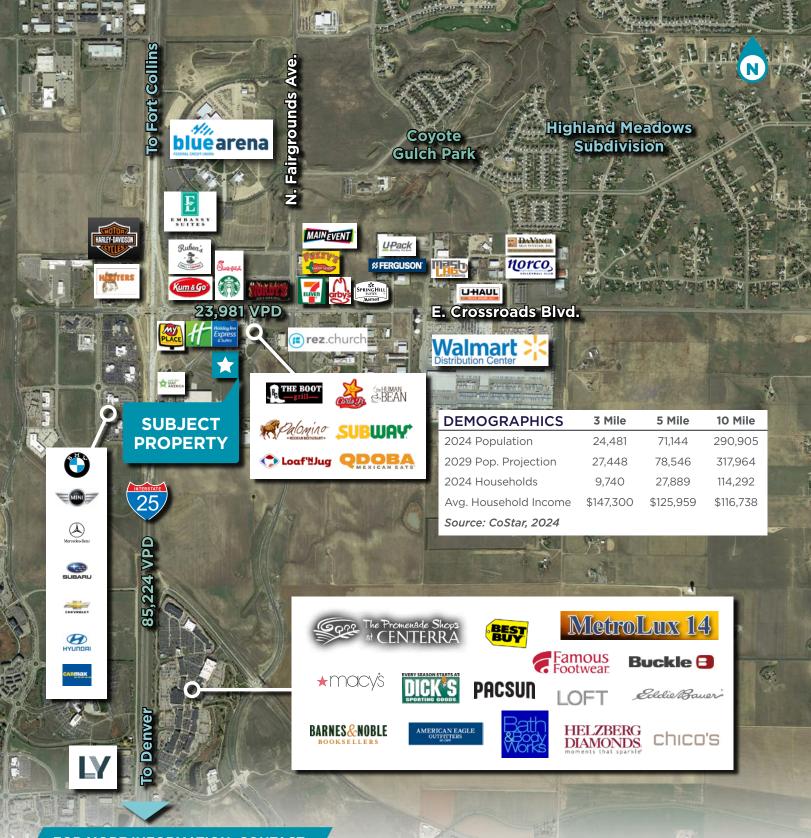

# PRIME OFFICE SPACES FOR LEASE IN LOVELAND

LEASE RATE: \$19.00-\$22.00/SF NNN | EST. NNN: \$13.92/SF

Discover exceptional office spaces available for lease off Crossroad Boulevard and I-25 in Loveland, right in the heart of Northern Colorado's thriving growth corridor. This prime location offers convenient access to all major cities in the region. The building is within walking distance to a variety of eateries and business services. Please contact the listing brokers for more information.