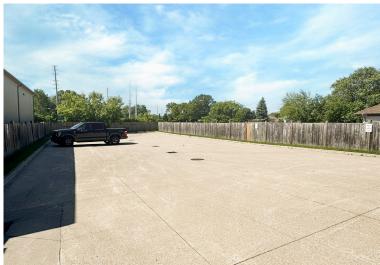

- Freestanding, solid brick building with approx.
   3,000 SF on the main floor and 3,000 SF on the lower level
- Former banquet hall, restaurant, club
- The building is well maintained and comprised of an all cement driveway, 4 washrooms and an air exchanger
- Rear area of the property is fenced
- Plenty of on-site parking at the rear of the building

## **PROPERTY IMAGES**

**TYLER DESJARDINE** 

Sales Representative 519 438 5403 tyler.desjardine@cushwakeswo.com CUSHMAN & WAKEFIELD SOUTHWESTERN ONTARIO 850 Medway Park Dr, Suite 201 London, Ontario N6G 5C6 www.cushwakeswo.com