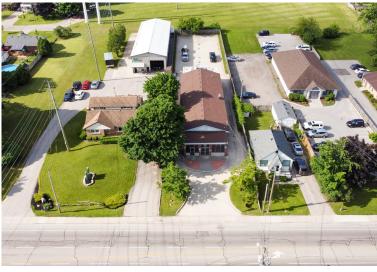

## **PROPERTY HIGHLIGHTS**

Excellent investment or owner/occupier opportunity located directly on Hamilton Road east of Highbury Avenue

- Site Area: Approx. 0.415 acres
- Building Area: Approx. 6,000 SF
- Zoning: AC2, AC3(2) permits a wide range of uses such as clinics, medical/dental offices, offices, personal service, assembly halls, place of worship, schools, commercial recreation, convenience stores, day care centre etc.
- **Taxes:** \$5,694.72 (2024)
- Gas Furnaces: 3
  - \* 2 in the lower level and 1 on the roof

- Freestanding, solid brick building with approx.
   3,000 SF on the main floor and 3,000 SF on the lower level
- Former banquet hall, restaurant, club
- The building is well maintained and comprised of an all cement driveway, 4 washrooms and an air exchanger
- Rear area of the property is fenced
- Plenty of on-site parking at the rear of the building