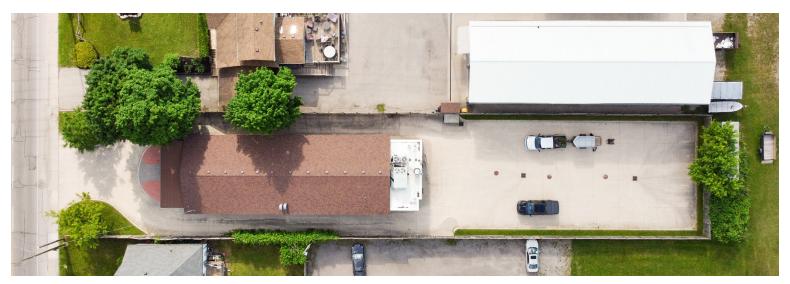

## **PROPERTY HIGHLIGHTS**

Excellent investment or owner/occupier opportunity located directly on Hamilton Road east of Highbury Avenue

- Site Area: Approx. 0.415 acres
- Building Area: Approx. 6,000 SF
- Zoning: AC2, AC3(2) permits a wide range of uses such as clinics, medical/dental offices, offices, personal service, assembly halls, place of worship, schools, commercial recreation, convenience stores, day care centre etc.
- **Taxes:** \$5,694.72 (2024)
- Gas Furnaces: 3
  - \* 2 in the lower level and 1 on the roof

- Freestanding, solid brick building with approx.
   3,000 SF on the main floor and 3,000 SF on the lower level
- Former banquet hall, restaurant, club
- The building is well maintained and comprised of an all cement driveway, 4 washrooms and an air exchanger
- Rear area of the property is fenced
- Plenty of on-site parking at the rear of the building

## **PROPERTY IMAGES**

**TYLER DESJARDINE** Sales Representative 519 438 5403 tyler.desjardine@cushwakeswo.com

**CUSHMAN & WAKEFIELD SOUTHWESTERN ONTARIO** 850 Medway Park Dr, Suite 201 London, Ontario N6G 5C6 www.cushwakeswo.com