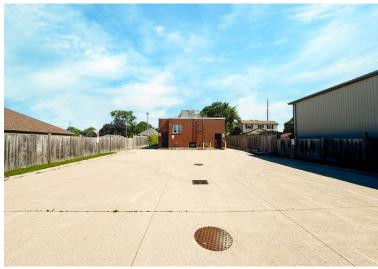

- Freestanding, solid brick building with approx.
   3,000 SF on the main floor and 3,000 SF on the lower level
- Former banquet hall, restaurant, club
- The building is well maintained and comprised of an all cement driveway, 4 washrooms and an air exchanger
- Rear area of the property is fenced
- Plenty of on-site parking at the rear of the building

## **PROPERTY IMAGES**

**TYLER DESJARDINE** 

Sales Representative 519 438 5403 tyler.desjardine@cushwakeswo.com CUSHMAN & WAKEFIELD SOUTHWESTERN ONTARIO 850 Medway Park Dr, Suite 201 London, Ontario N6G 5C6 www.cushwakeswo.com