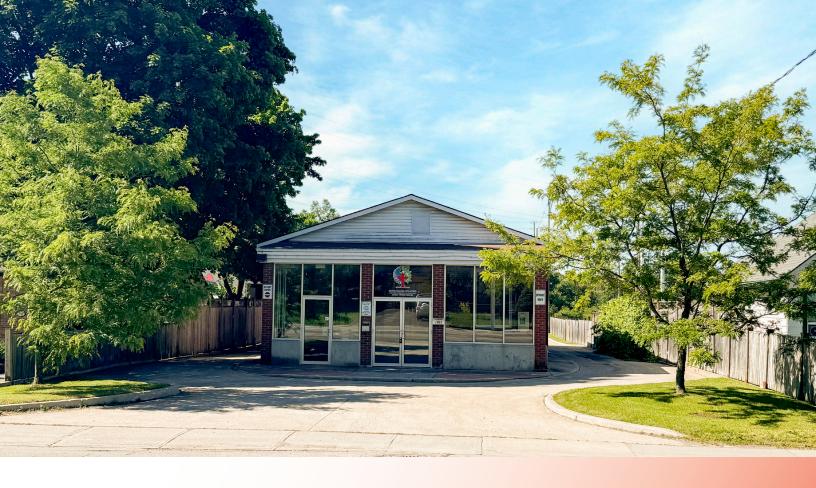

## **PROPERTY HIGHLIGHTS**

Excellent investment or owner/occupier opportunity located directly on Hamilton Road east of Highbury Avenue

- Site Area: Approx. 0.415 acres
- Building Area: Approx. 6,000 SF
- Zoning: AC2, AC3(2) permits a wide range of uses such as clinics, medical/dental offices, offices, personal service, assembly halls, place of worship, schools, commercial recreation, convenience stores, day care centre etc.
- **Taxes:** \$5,694.72 (2024)
- Gas Furnaces: 3
  - \* 2 in the lower level and 1 on the roof

- Freestanding, solid brick building with approx.
   3,000 SF on the main floor and 3,000 SF on the lower level
- Former banquet hall, restaurant, club
- The building is well maintained and comprised of an all cement driveway, 4 washrooms and an air exchanger
- Rear area of the property is fenced
- Plenty of on-site parking at the rear of the building