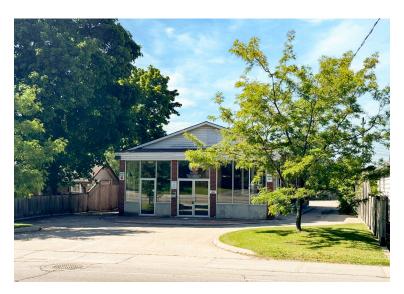

## **PROPERTY HIGHLIGHTS**

Excellent investment or owner/occupier opportunity located directly on Hamilton Road east of Highbury Avenue

- Site Area: Approx. 0.415 acres
- Building Area: Approx. 6,000 SF
- Zoning: AC2, AC3(2) permits a wide range of uses such as clinics, medical/dental offices, offices, personal service, assembly halls, place of worship, schools, commercial recreation, convenience stores, day care centre etc.
- **Taxes:** \$5,694.72 (2024)
- Gas Furnaces: 3
  - \* 2 in the lower level and 1 on the roof

- Freestanding, solid brick building with approx.
   3,000 SF on the main floor and 3,000 SF on the lower level
- Former banquet hall, restaurant, club
- The building is well maintained and comprised of an all cement driveway, 4 washrooms and an air exchanger
- Rear area of the property is fenced
- Plenty of on-site parking at the rear of the building