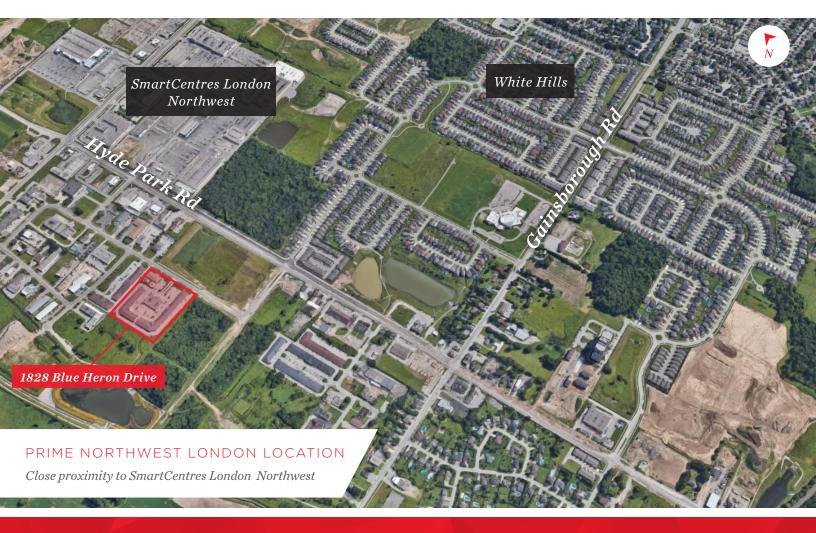

## PROPERTY HIGHLIGHTS

Prime northwest London commercial/office space available located just off of Hyde Park Road and Fanshawe Park Road

| BUILDING | UNIT | AVAILABLE SPACE  | ASKING RENT     | ADDITIONAL RENT   | ADDITIONAL COMMENTS                                                 |
|----------|------|------------------|-----------------|-------------------|---------------------------------------------------------------------|
| 1        | 15   | Approx. 1,500 SF | \$13.00 PSF Net | \$7.50 PSF (Est.) | Raw shell unit, ready to be built out                               |
| 1        | 22   | Approx. 2,610 SF | \$13.00 PSF Net | \$7.50 PSF (Est.) | <ul><li>Nicely finished office space</li><li>End cap unit</li></ul> |

- Zoning: LI1(8) LI3
- Signage: Signband available
- Parking: Plenty available on-site
- Building is only approximately 15 years old

- Property is professionally maintained & managed
- Located just minutes away from the SmartCentres, Walmart, Canadian Tire etc.
- Situated in a rapidly growing commercial and residential area of the City of London