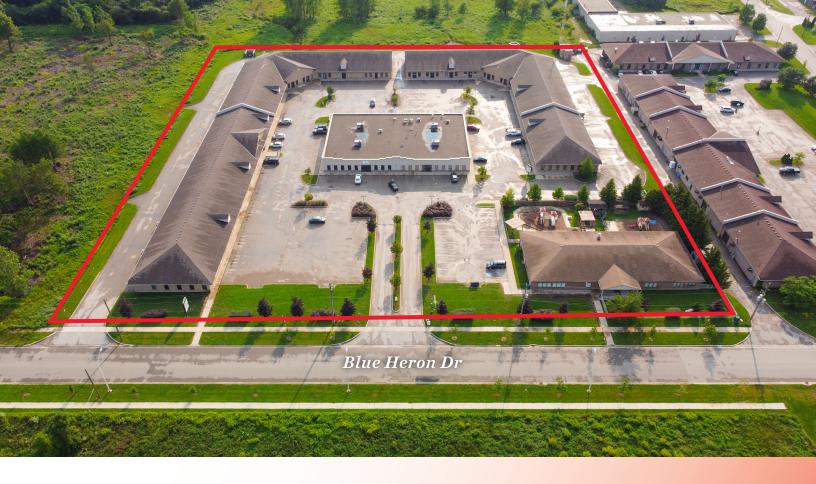

## 1828 BLUE HERON DRIVE

London, ON N6H 0B7

## PROPERTY HIGHLIGHTS

Prime northwest London commercial/office space available located just off of Hyde Park Road and Fanshawe Park Road

| BUILDING | UNIT | AVAILABLE SPACE  | ASKING RENT     | ADDITIONAL RENT   | ADDITIONAL COMMENTS                                                 |
|----------|------|------------------|-----------------|-------------------|---------------------------------------------------------------------|
| 1        | 15   | Approx. 1,500 SF | \$13.00 PSF Net | \$7.50 PSF (Est.) | Raw shell unit, ready to be built out                               |
| 1        | 22   | Approx. 2,610 SF | \$13.00 PSF Net | \$7.50 PSF (Est.) | <ul><li>Nicely finished office space</li><li>End cap unit</li></ul> |