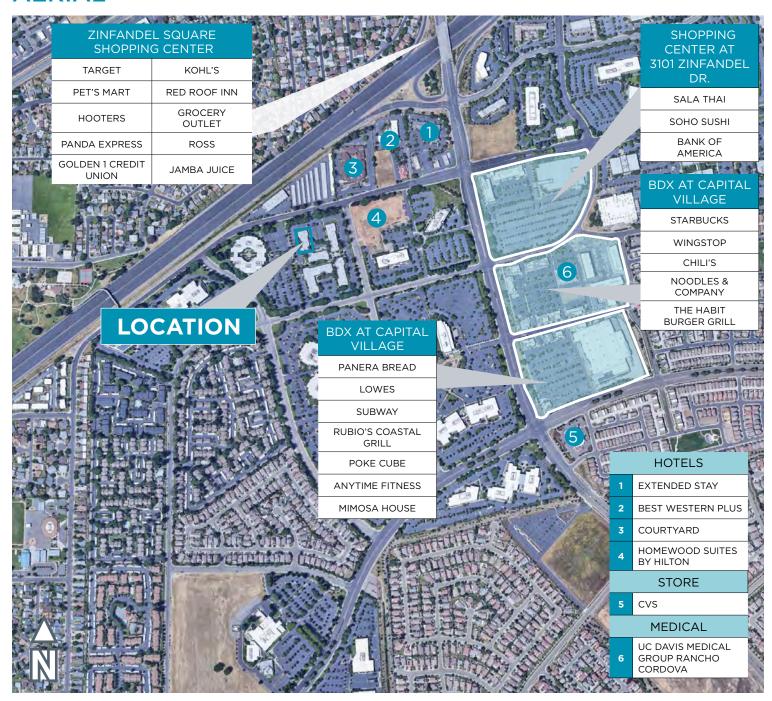

REIN OR AS TO THE ACCURACY OR COMPLETENESS OF THE INFORMATION CONTAINED HEREIN, AND SAME IS SUBMITTED SUBJECT TO ERRORS, OMISSIONS, CHANGE OF PRICE, RENTAL OR OTHER CONDITIONS, WITHDRAWAL WITHOUT NOTICE, AND TO ANY SPECIAL LISTING CONDITIONS IMPOSED BY THE PROPERTY OWNER(S). ANY PROJECTIONS, OPINIONS OR ESTIMATES ARE SUBJECT TO UNCERTAINTY AND DO NOT SIGNIFY CURRENT OR FUTURE PROPERTY PERFORMANCE.



# FOR LEASE 10670 WHITE ROCK ROAD RANCHO CORDOVA, CA | 95870

## 1<sup>ST</sup> FLOOR

SUITE 150 - ±3,805 RSF



### **CHRIS SCHWARZE**

Executive Director +1 916 288 4803 chris.schwarze@cushwake.com LIC.# 01291261 400 Capitol Mall Suite 1800 Sacramento, California 95814 main +1 916 288 4800 cushmanwakefield.com



## FOR LEASE 10670 WHITE ROCK ROAD RANCHO CORDOVA, CA | 95870

### **AERIAL**



### **CHRIS SCHWARZE**

Executive Director +1 916 288 4803 chris.schwarze@cushwake.com LIC.# 01291261 400 Capitol Mall Suite 1800 Sacramento, California 95814 main +1 916 288 4800 cushmanwakefield.com