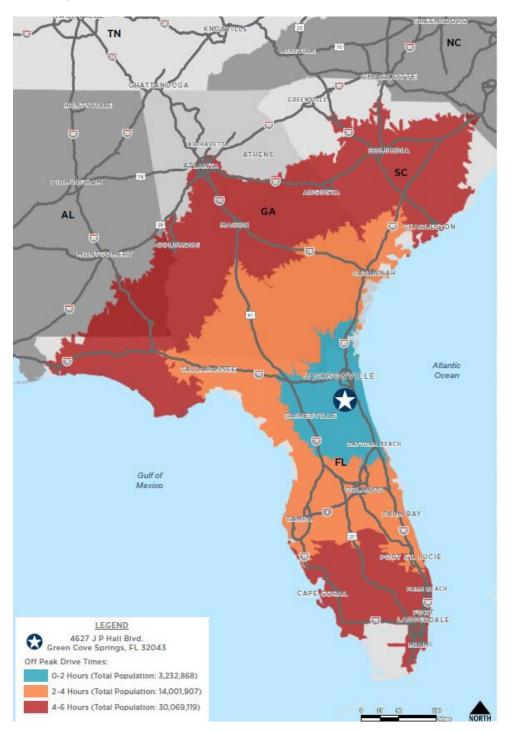

## **DRIVE TIME MAP**

## **Property Features**

**4627 JP Hall Boulevard** is a premier regional multi-tenant distribution center, located along the east side of J.P. Hall Boulevard, just south of U.S. Highway 17. This premier regional distribution center provides access to a population of over 30 million residents within a 6-hour drive, reaching both Miami and Atlanta.