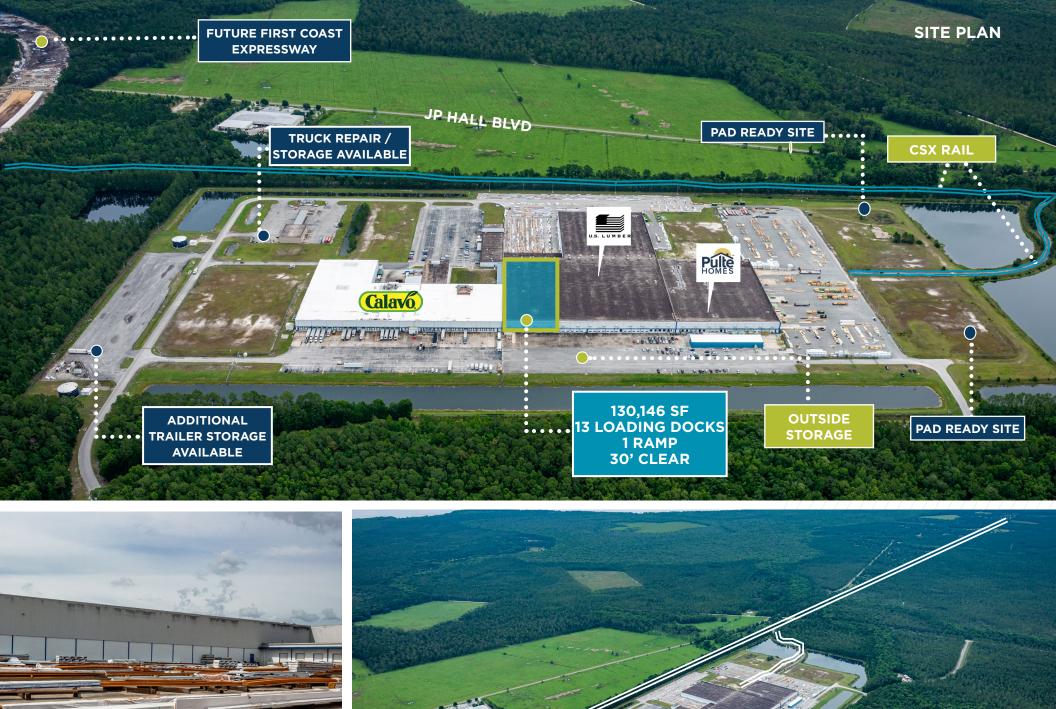

| 782,025 SF                                                                     |
|--------------------------------------------------------------------------------|
| 130,146 SF                                                                     |
| To-Suit                                                                        |
| 112.4 Acres                                                                    |
| 30'                                                                            |
| 13 Dock Doors / 1 Ramp                                                         |
| CSX Rail onsite                                                                |
| 358 Employee and 205 Paved Trailer                                             |
| 1988 - 1992                                                                    |
| 12,000 Amp, 277 Volt, 3 phase                                                  |
| 41' x 42.5'                                                                    |
| 7" Reinforced concrete floors with Kalmon topping                              |
| 100% sprinklered with class III system; two 350,000 gallon water tanks on site |
| IB - Heavy Industrial                                                          |
| Precast concrete to 12', insulated metal panel to eave                         |
| Fenced court with 100' concrete apron                                          |
|                                                                                |