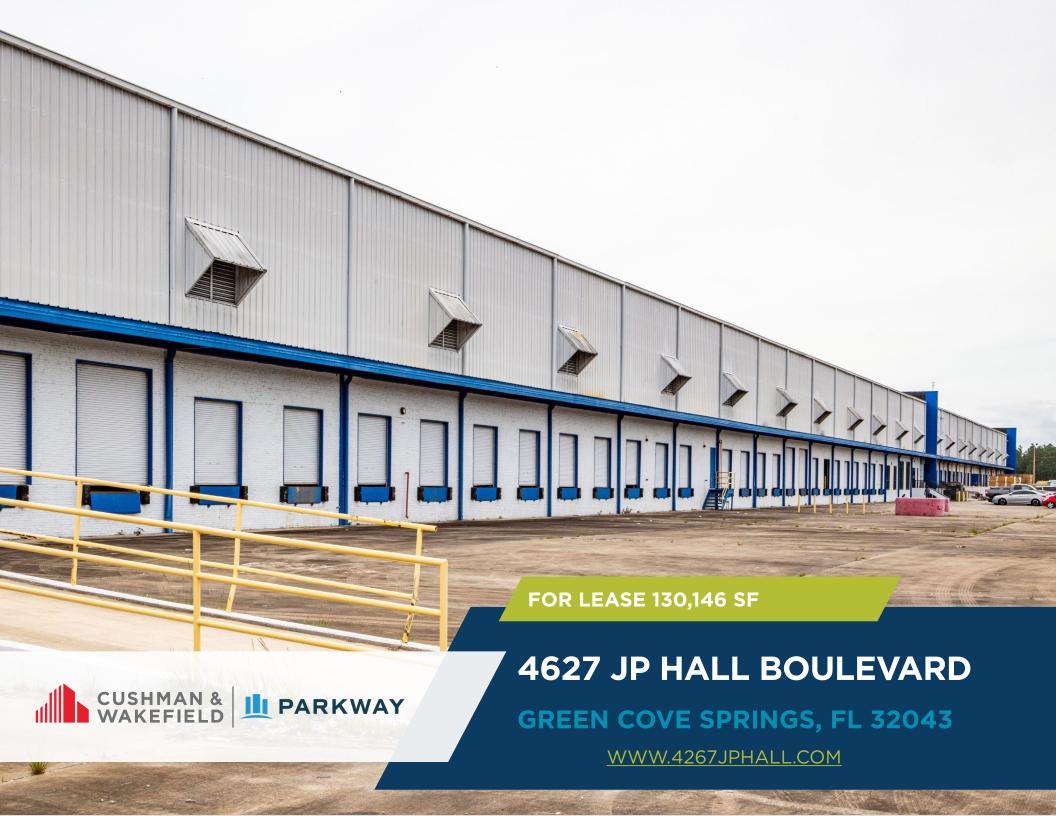

## 4627 JP HALL BLVD GREEN COVE SPRINGS, FL

## **Property Features**

**4627 JP Hall Boulevard** is a premier regional multi-tenant distribution center, located along the east side of J.P. Hall Boulevard, just south of U.S. Highway 17. This premier regional distribution center provides access to a population of over 30 million residents within a 6-hour drive, reaching both Miami and Atlanta.

| 782,025 SF                                                                     |
|--------------------------------------------------------------------------------|
| 130,146 SF                                                                     |
| To-Suit                                                                        |
| 112.4 Acres                                                                    |
| 30'                                                                            |
| 13 Dock Doors / 1 Ramp                                                         |
| CSX Rail onsite                                                                |
| 358 Employee and 205 Paved Trailer                                             |
| 1988 - 1992                                                                    |
| 12,000 Amp, 277 Volt, 3 phase                                                  |
| 41' x 42.5'                                                                    |
| 7" Reinforced concrete floors with Kalmon topping                              |
| 100% sprinklered with class III system; two 350,000 gallon water tanks on site |
| IB - Heavy Industrial                                                          |
| Precast concrete to 12', insulated metal panel to eave                         |
| Fenced court with 100' concrete apron                                          |
|                                                                                |