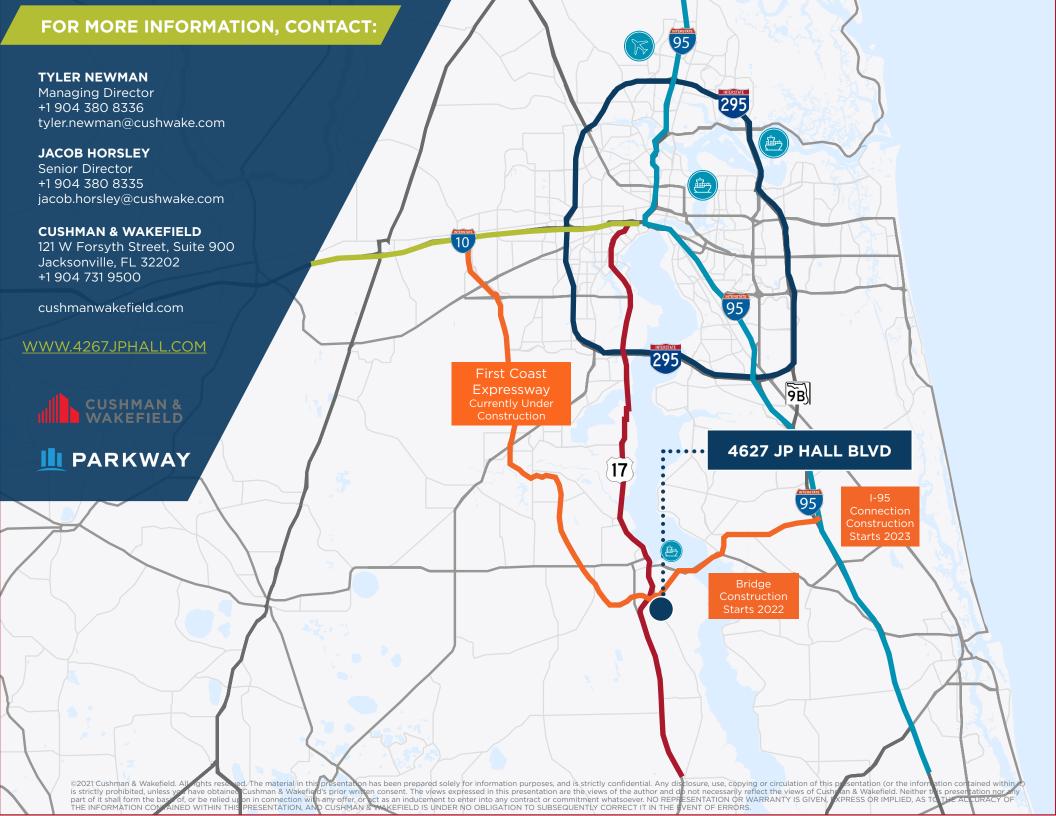

|
| 1988 - 1992                                                                    |
| 12,000 Amp, 277 Volt, 3 phase                                                  |
| 41' x 42.5'                                                                    |
| 7" Reinforced concrete floors with Kalmon topping                              |
| 100% sprinklered with class III system; two 350,000 gallon water tanks on site |
| IB - Heavy Industrial                                                          |
| Precast concrete to 12', insulated metal panel to eave                         |
| Fenced court with 100' concrete apron                                          |
|                                                                                |

## **DRIVE TIME MAP**