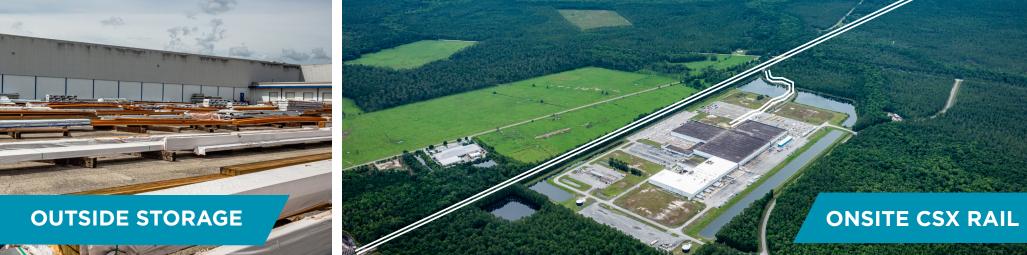

| 782,025 SF                                                                     |
|--------------------------------------------------------------------------------|
| 130,146 SF                                                                     |
| To-Suit                                                                        |
| 112.4 Acres                                                                    |
| 30'                                                                            |
| 13 Dock Doors / 1 Ramp                                                         |
| CSX Rail onsite                                                                |
| 358 Employee and 205 Paved Trailer                                             |
| 1988 - 1992                                                                    |
| 12,000 Amp, 277 Volt, 3 phase                                                  |
| 41' x 42.5'                                                                    |
| 7" Reinforced concrete floors with Kalmon topping                              |
| 100% sprinklered with class III system; two 350,000 gallon water tanks on site |
| IB - Heavy Industrial                                                          |
| Precast concrete to 12', insulated metal panel to eave                         |
| Fenced court with 100' concrete apron                                          |
|                                                                                |