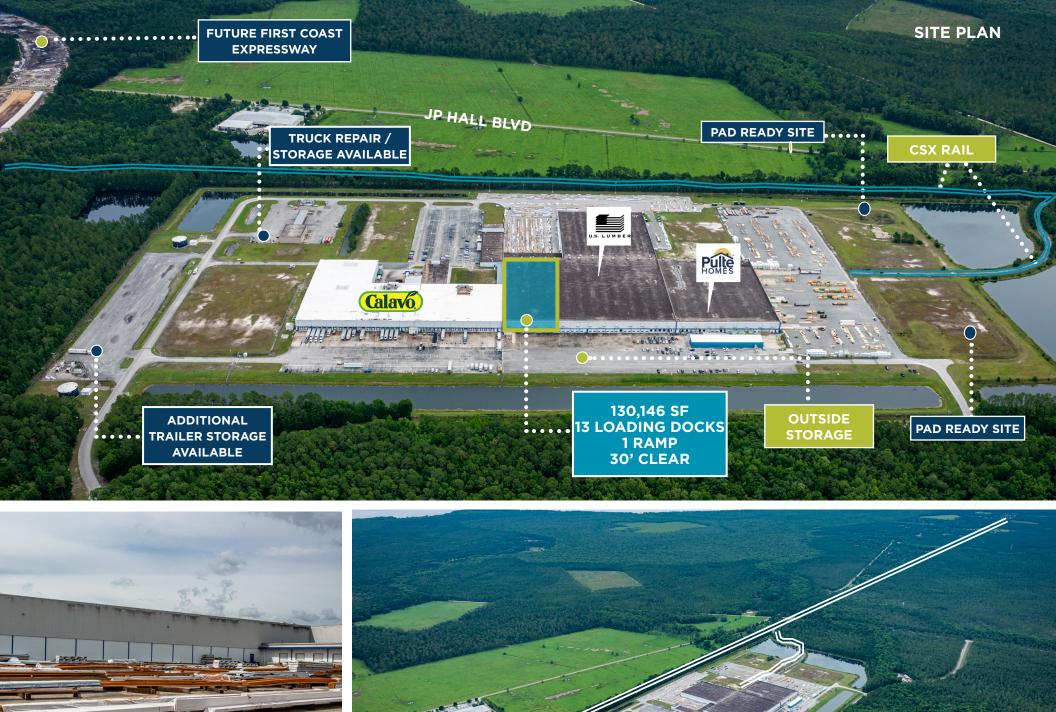

| 782,025 SF                                                                     |
|--------------------------------------------------------------------------------|
| 130,146 SF                                                                     |
| To-Suit                                                                        |
| 112.4 Acres                                                                    |
| 30'                                                                            |
| 13 Dock Doors / 1 Ramp                                                         |
| CSX Rail onsite                                                                |
| 358 Employee and 205 Paved Trailer                                             |
| 1988 - 1992                                                                    |
| 12,000 Amp, 277 Volt, 3 phase                                                  |
| 41' x 42.5'                                                                    |
| 7" Reinforced concrete floors with Kalmon topping                              |
| 100% sprinklered with class III system; two 350,000 gallon water tanks on site |
| IB - Heavy Industrial                                                          |
| Precast concrete to 12', insulated metal panel to eave                         |
| Fenced court with 100' concrete apron                                          |
|                                                                                |