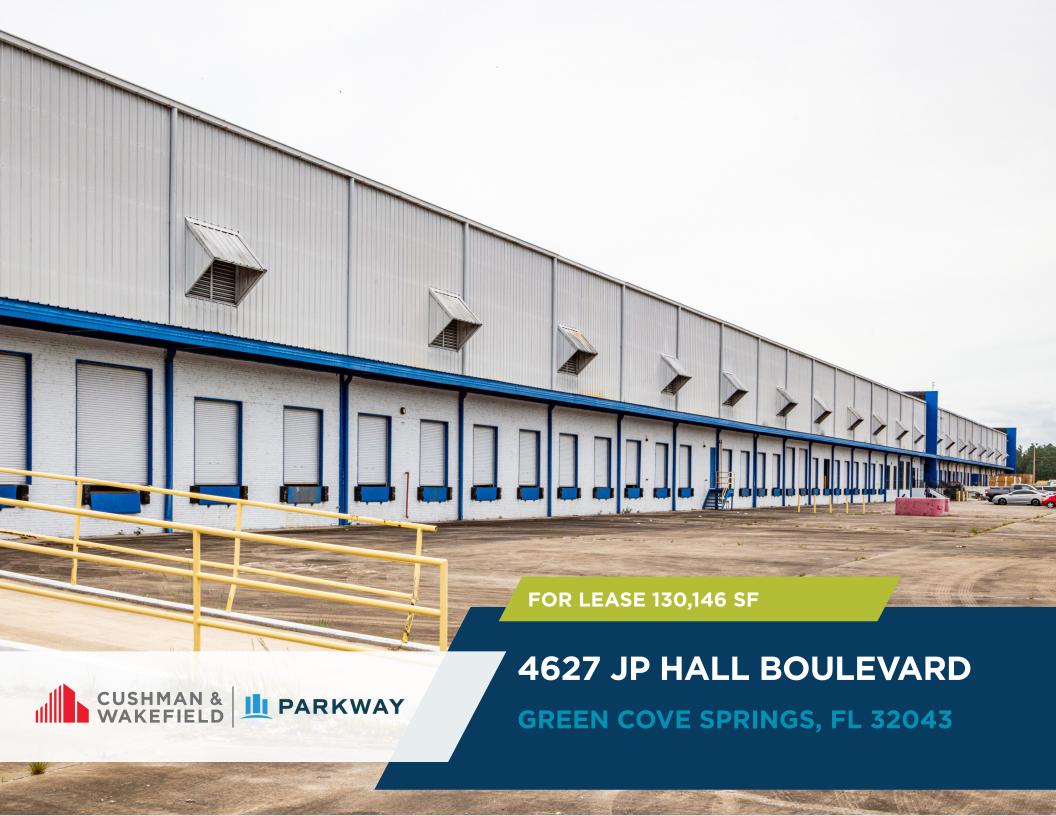

## 4627 JP HALL BLVD GREEN COVE SPRINGS, FL

## **Property Features**

**4627 JP Hall Boulevard** is a premier regional multi-tenant distribution center, located along the east side of J.P. Hall Boulevard, just south of U.S. Highway 17. This premier regional distribution center provides access to a population of over 30 million residents within a 6-hour drive, reaching both Miami and Atlanta.