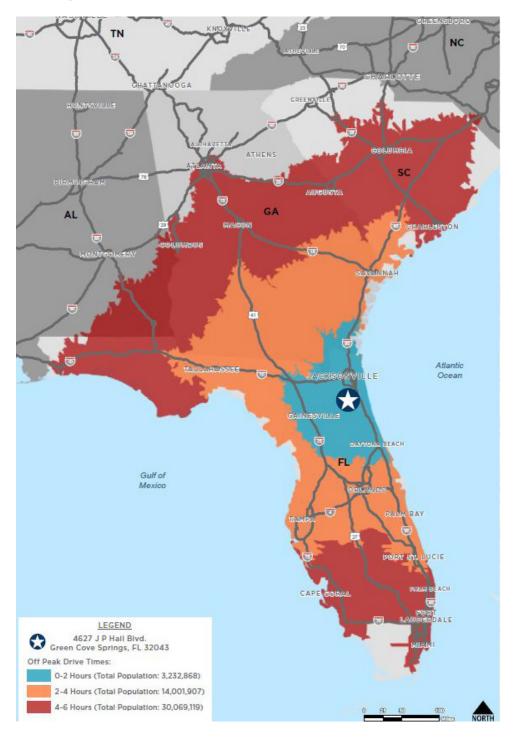

## **Property Features**

**4627 JP Hall Boulevard** is a premier regional multi-tenant distribution center, located along the east side of J.P. Hall Boulevard, just south of U.S. Highway 17. This premier regional distribution center provides access to a population of over 30 million residents within a 6-hour drive, reaching both Miami and Atlanta.

## **DRIVE TIME MAP**