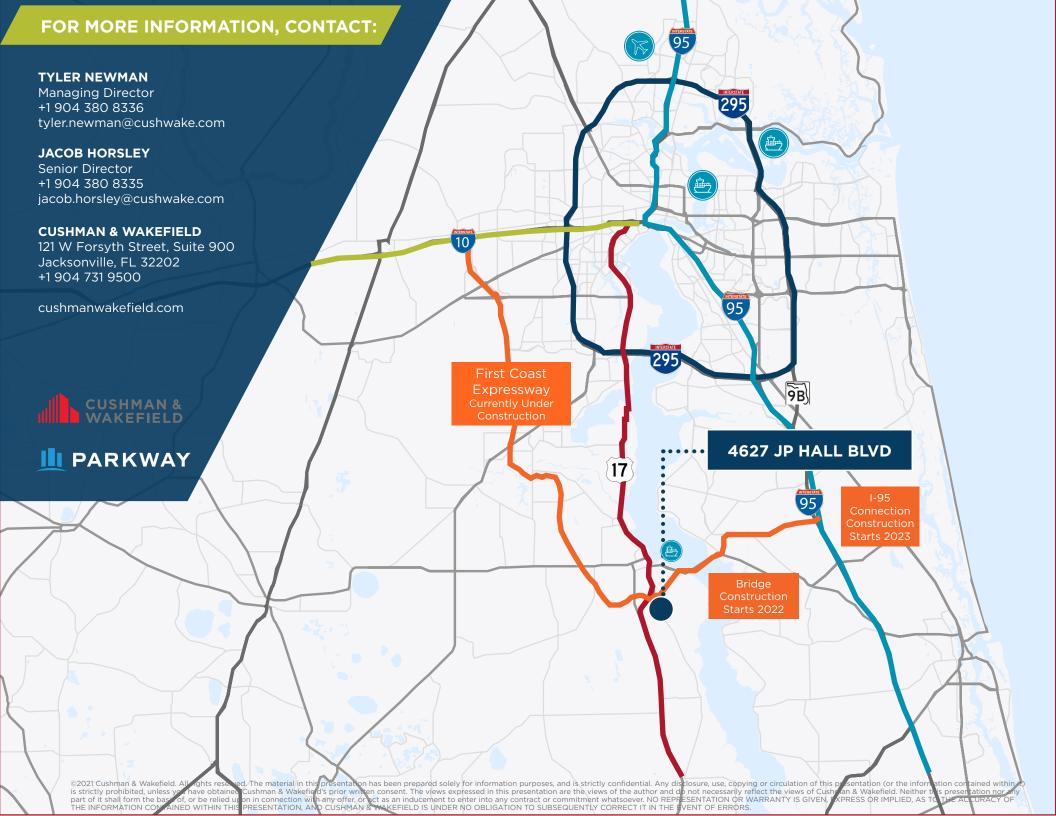

|
| 1988 - 1992                                                                    |
| 12,000 Amp, 277 Volt, 3 phase                                                  |
| 41' x 42.5'                                                                    |
| 7" Reinforced concrete floors with Kalmon topping                              |
| 100% sprinklered with class III system; two 350,000 gallon water tanks on site |
| IB - Heavy Industrial                                                          |
| Precast concrete to 12', insulated metal panel to eave                         |
| Fenced court with 100' concrete apron                                          |
|                                                                                |

## **DRIVE TIME MAP**