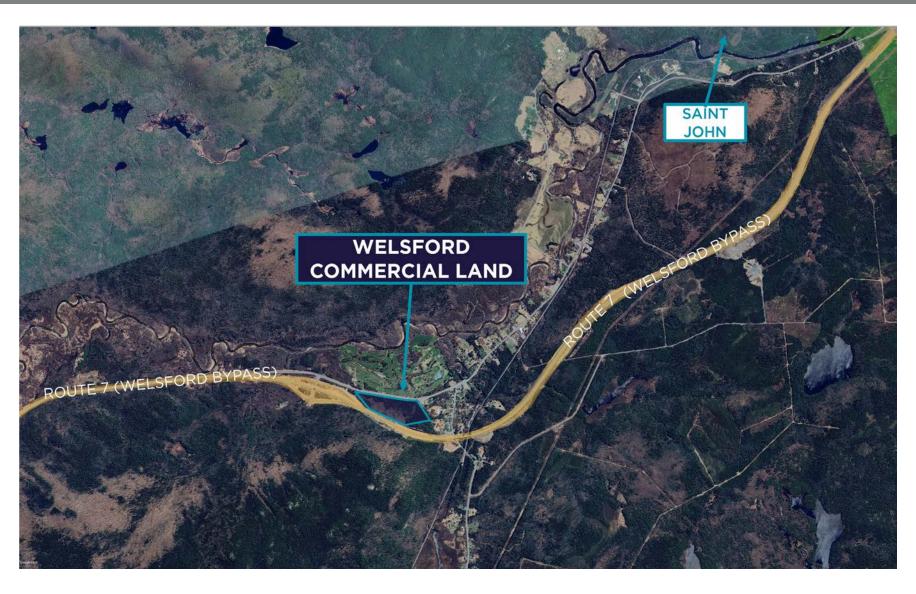

#### **PREMISES**

Located on Broad Road in Welsford, New Brunswick, this expansive land parcel offers excellent development potential for a variety of commercial uses. Its prime location provides high visibility from Route 7, making it an ideal spot for a convenience store, gas bar, or quick-service restaurant to serve both local traffic and passing travelers.

#### **KEY DETAILS**

- Prime Location: Situated on Broad Road with exposure to Route 7, offering excellent visibility and access for future commercial development
- **Parcel Size:** Large 28.9 acre parcel allows for versatile development plans.
- **Zoning:** Located in a Rural District area, offering flexibility for a variety of commercial or retail uses.
- **Proximity to Saint John:** Just 30 minutes from Saint John, offering access to a growing urban population while maintaining rural appeal.

Welsford, New Brunswick

**LOCATION OVERVIEW** 

Prime Highway Commercial Development Land For Sale

Welsford, New Brunswick

28.9 Acres Commercial Land For Sale

Bill MacAvoy / Managing Director / bmacavoy@cwatlantic.com / +1 902 880 0445 Head Office / 406 - 120 Western Parkway, Bedford, Nova Scotia / +1 902 425 1444