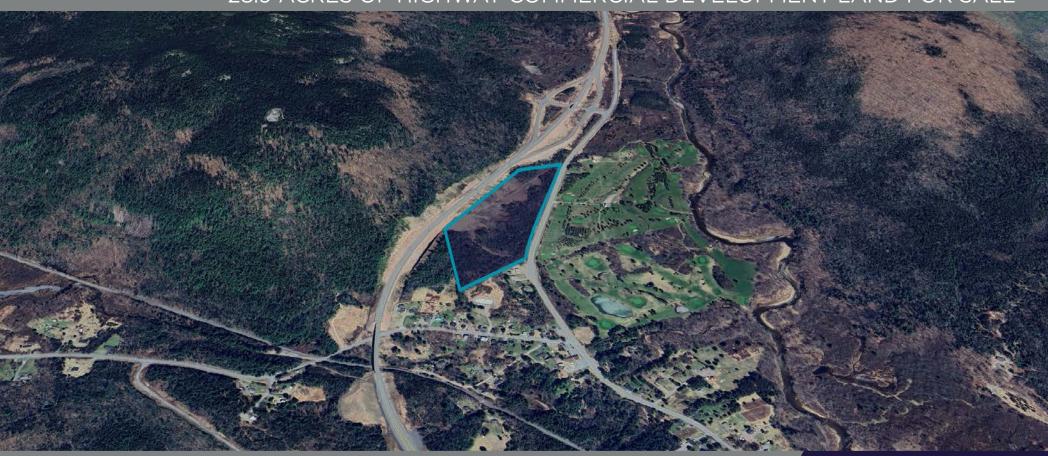

#### **PREMISES**

Located on Broad Road in Welsford, New Brunswick, this expansive land parcel offers excellent development potential for a variety of commercial uses. Its prime location provides high visibility from Route 7, making it an ideal spot for a convenience store, gas bar, or quick-service restaurant to serve both local traffic and passing travelers.

#### **KEY DETAILS**

- Prime Location: Situated on Broad Road with exposure to Route 7, offering excellent visibility and access for future commercial development
- **Parcel Size:** Large 28.9 acre parcel allows for versatile development plans.
- **Zoning:** Located in a Rural District area, offering flexibility for a variety of commercial or retail uses.
- **Proximity to Saint John:** Just 30 minutes from Saint John, offering access to a growing urban population while maintaining rural appeal.