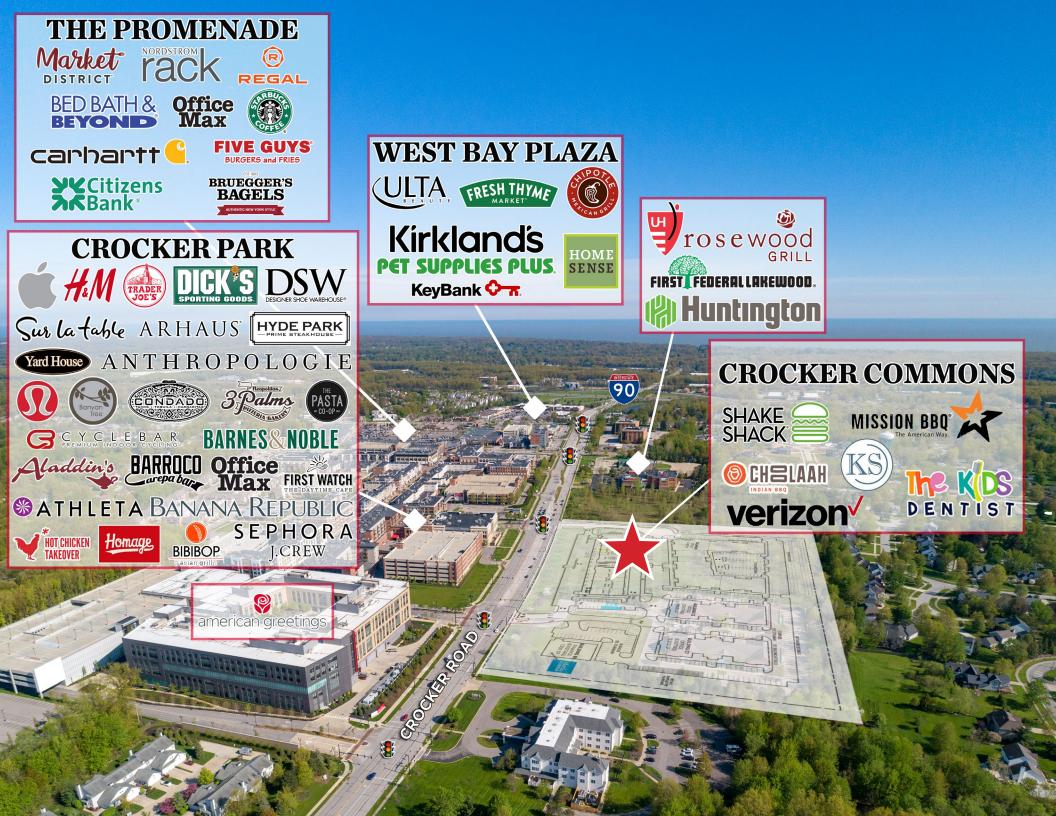

Available Retail for Lease at 2209 Crocker Road, Westlake, Ohio 44145

- 1,400 SF of premier retail space located in the high profile retail corridor of Westlake, OH
- Adjacent to Crocker Park, which features over 4.5 million square feet of high end retail, residential, and office space and was ranked #5 among the Top 10 Retail Centers in USA by Chain Store Age Magazine
- Prominent signage opportunity along Crocker Park Road
- Ample parking available on site
- Less than half a mile from I-90 (75,000 VPD)
- The city of Westlake benefits from a welleducated, affluent population with a median household income that is higher than the national average
- Nearby tenants include Choolah, Mission BBQ, The Apple Store, Lululemon, Dick's Sporting Goods, Chick-fil-A, Shake Shack, Starbucks, Jos. A. Bank, Barnes & Noble, Bath & Body Works, Trader Joes and more

Cleveland Hopkins Airport

10 Hotels

35+ Restaurants

Retail for Lease 2209 Crocker Road, Westlake, Ohio 44145