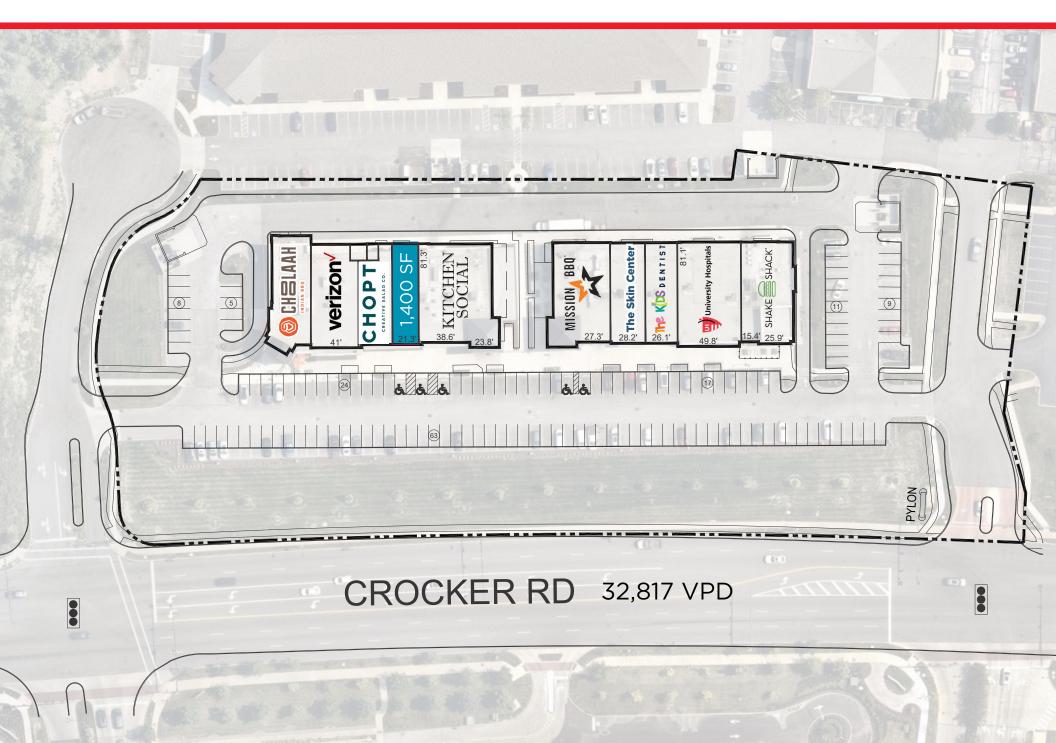

Available Retail for Lease at 2209 Crocker Road, Westlake, Ohio 44145

- 1,400 SF of premier retail space located in the high profile retail corridor of Westlake, OH
- Adjacent to Crocker Park, which features over 4.5 million square feet of high end retail, residential, and office space and was ranked #5 among the Top 10 Retail Centers in USA by Chain Store Age Magazine
- Prominent signage opportunity along Crocker Park Road
- Ample parking available on site
- Less than half a mile from I-90 (75,000 VPD)
- The city of Westlake benefits from a welleducated, affluent population with a median household income that is higher than the national average
- Nearby tenants include Choolah, Mission BBQ, The Apple Store, Lululemon, Dick's Sporting Goods, Chick-fil-A, Shake Shack, Starbucks, Jos. A. Bank, Barnes & Noble, Bath & Body Works, Trader Joes and more

Available Space 2207D 1,400 SF