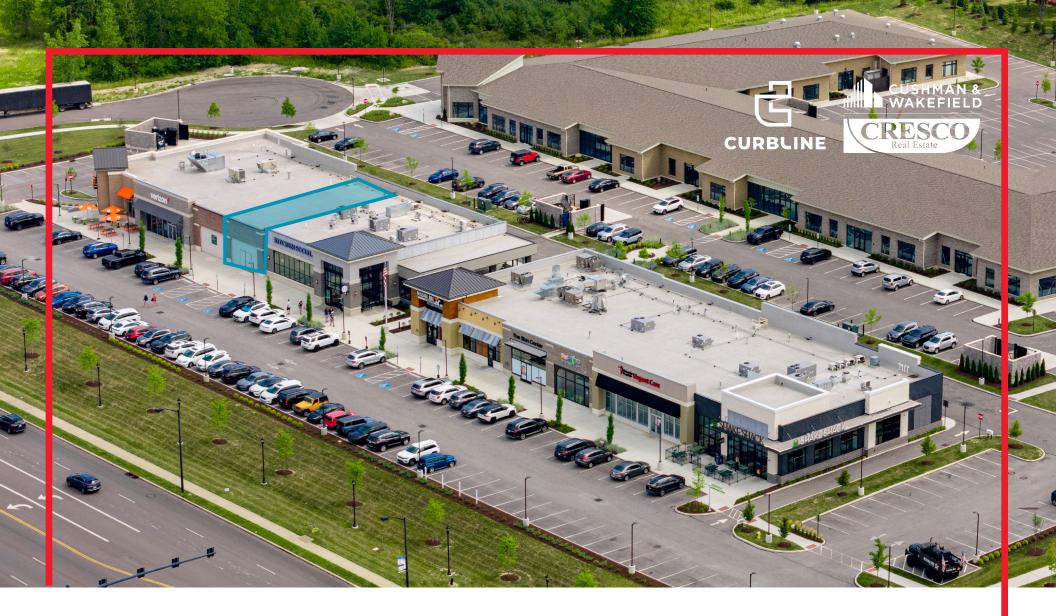

Available Retail for Lease at 2209 Crocker Road, Westlake, Ohio 44145

- 1,400 SF of premier retail space located in the high profile retail corridor of Westlake, OH
- Adjacent to Crocker Park, which features over 4.5 million square feet of high end retail, residential, and office space and was ranked #5 among the Top 10 Retail Centers in USA by Chain Store Age Magazine
- Prominent signage opportunity along Crocker Park Road
- Ample parking available on site
- Less than half a mile from I-90 (75,000 VPD)
- The city of Westlake benefits from a welleducated, affluent population with a median household income that is higher than the national average
- Nearby tenants include Choolah, Mission BBQ, The Apple Store, Lululemon, Dick's Sporting Goods, Chick-fil-A, Shake Shack, Starbucks, Jos. A. Bank, Barnes & Noble, Bath & Body Works, Trader Joes and more

Available Space 2207D 1,400 SF