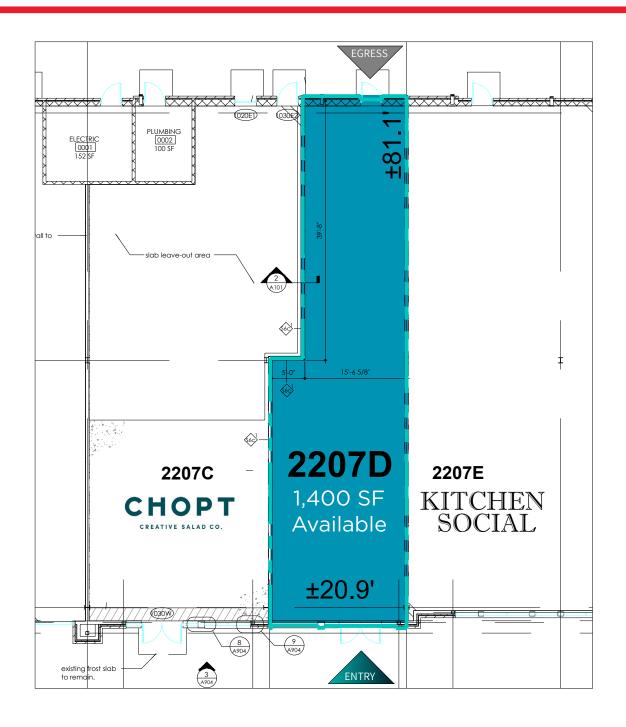

tail space located in the high profile retail corridor of Westlake, OH
- Adjacent to Crocker Park, which features over 4.5 million square feet of high end retail, residential, and office space and was ranked #5 among the Top 10 Retail Centers in USA by Chain Store Age Magazine
- Prominent signage opportunity along Crocker Park Road
- Ample parking available on site
- Less than half a mile from I-90 (75,000 VPD)
- The city of Westlake benefits from a welleducated, affluent population with a median household income that is higher than the national average
- Nearby tenants include Choolah, Mission BBQ, The Apple Store, Lululemon, Dick's Sporting Goods, Chick-fil-A, Shake Shack, Starbucks, Jos. A. Bank, Barnes & Noble, Bath & Body Works, Trader Joes and more

Available Space 2207D 1,400 SF







### Neighborhood





Population

229,000



Avg Vehicles Per Day

Daytime Population



\$91,316 Avg HH Income



Corporate Headquarters



15 Min Drive

Cleveland Hopkins Airport





10 Hotels



35+ Restaurants











Retail for Lease 2209 Crocker Road, Westlake, Ohio 44145

#### **Ryan Fisher**

Senior Vice President rfisher@crescorealestate.com +1 216 525 1497

#### **Cameron Callahan**

Associate ccallahan@crescorealestate.com +1 216 232 4101

6100 Rockside Woods Blvd, Suite 200 Cleveland, Ohio 44131 Main +1 216 520 1200 crescorealestate.com