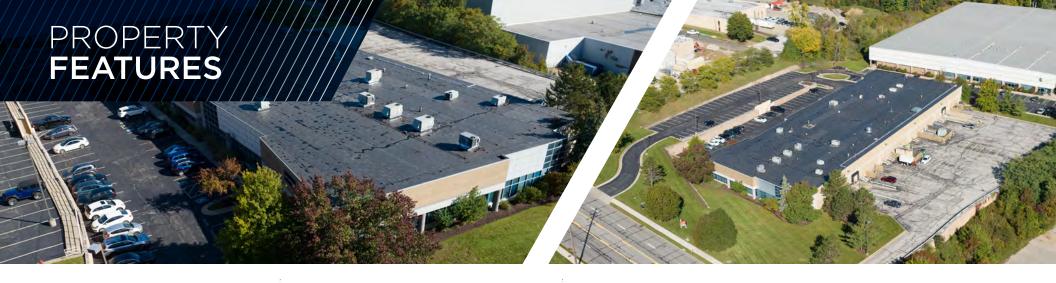

## PROPERTY SPECIFICATION

| TOTAL SF         | 40,052 SF           |
|------------------|---------------------|
| CONSTRUCTED      | 1996                |
| CLEAR HEIGHT     | 18'                 |
| LIGHTING         | Fluorescent/LED     |
| HEAT             | HVAC & overhead gas |
| AIR-CONDITIONING | Office              |
| ROOF             | New 2020            |

## **CURRENT AVAILABILITIES**

**UNIT 160** 

| 4,031 SF TOTAL SPACE AVAILABLE | 2,014 SF<br>OFFICE<br>SPACE | 2,017 SF<br>WAREHOUSE<br>SPACE |
|--------------------------------|-----------------------------|--------------------------------|
| -O-<br>DRIVE-IN<br>DOOR        | ONE (1)<br>9'x10'           | <b>18'</b> CLEAR HEIGHT        |