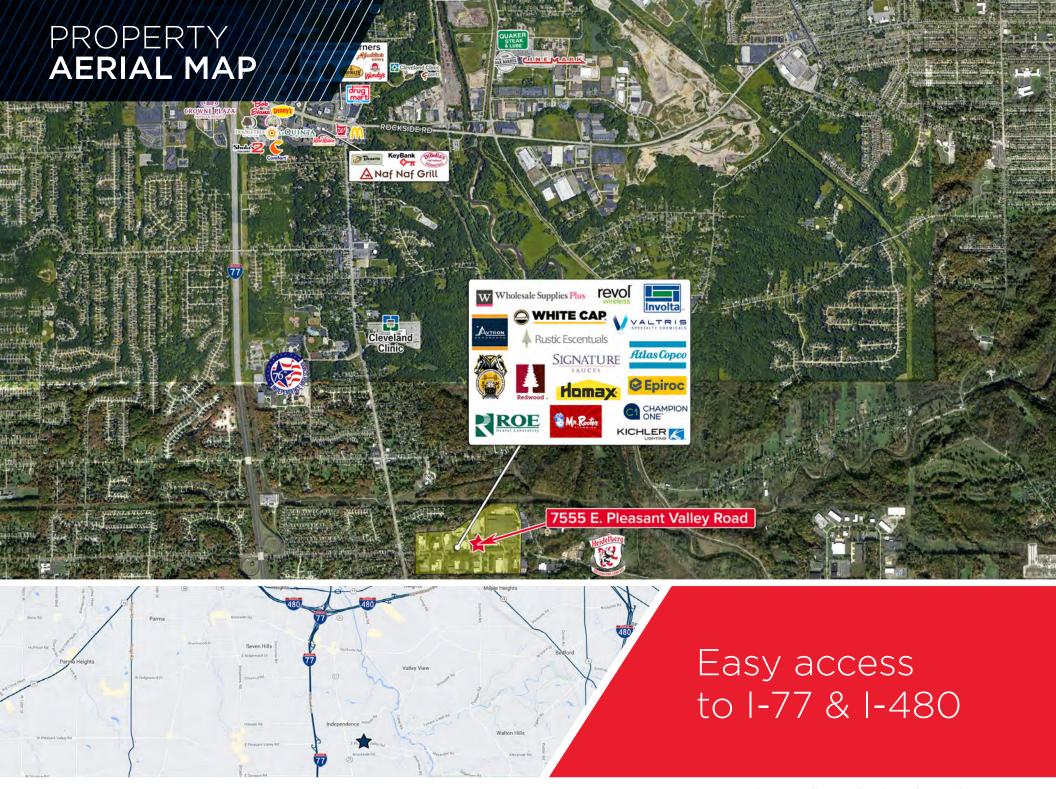

40,052 SF BUILDING

WITH 4,031 SF SPACE AVAILABLE

40,052 SF

TOTAL BUILDING SIZE

**4.07 ACRES** 

TOTAL SITE SIZE

\$11.50/SF NNN

OFFICE LEASE RATE