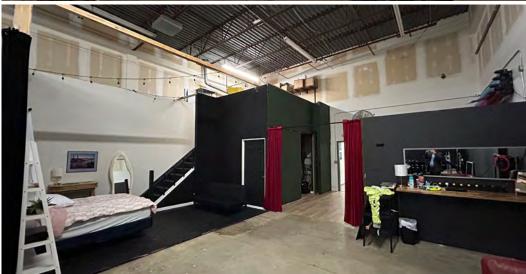

## **CURRENT AVAILABILITIES**

**UNIT 160** 

| 4,031 SF TOTAL SPACE AVAILABLE | 2,014 SF<br>OFFICE<br>SPACE | 2,017 SF<br>WAREHOUSE<br>SPACE |
|--------------------------------|-----------------------------|--------------------------------|
| -O-<br>DRIVE-IN<br>DOOR        | ONE (1)<br>9'x10'           | <b>18'</b> CLEAR HEIGHT        |

## **SUITE 160**