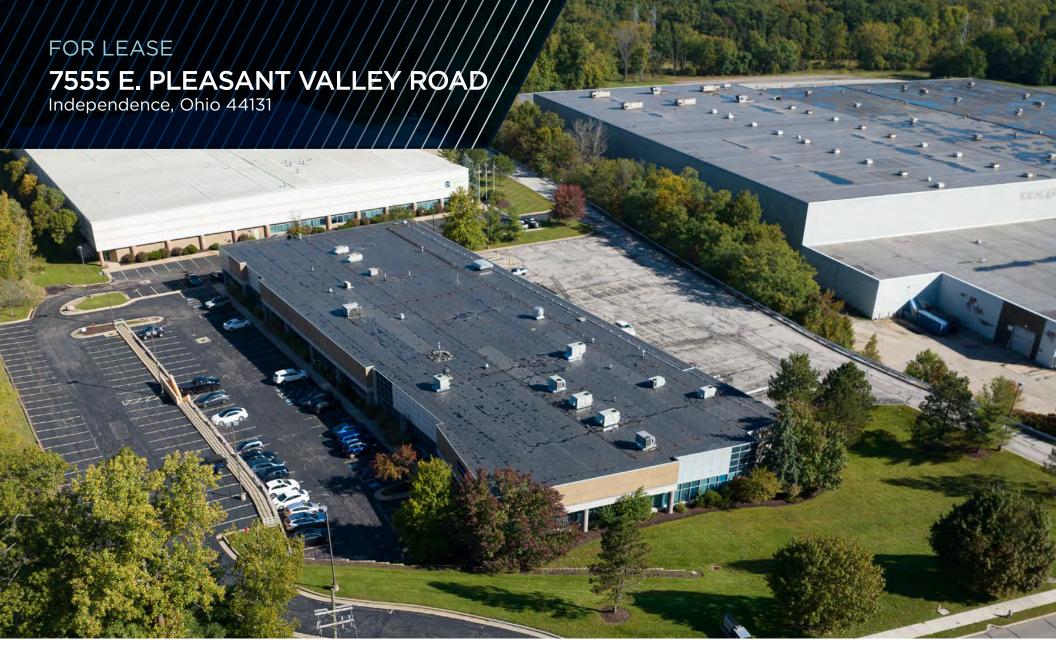

40,052 SF BUILDING

WITH 4,031 SF SPACE AVAILABLE

40,052 SF

TOTAL BUILDING SIZE

**4.07 ACRES** 

TOTAL SITE SIZE

\$11.50/SF NNN

OFFICE LEASE RATE

\$5.50/SF NNN

WAREHOUSE LEASE RATE

## PROPERTY SPECIFICATION

| TOTAL SF         | 40,052 SF           |
|------------------|---------------------|
| CONSTRUCTED      | 1996                |
| CLEAR HEIGHT     | 18'                 |
| LIGHTING         | Fluorescent/LED     |
| HEAT             | HVAC & overhead gas |
| AIR-CONDITIONING | Office              |
| ROOF             | New 2020            |