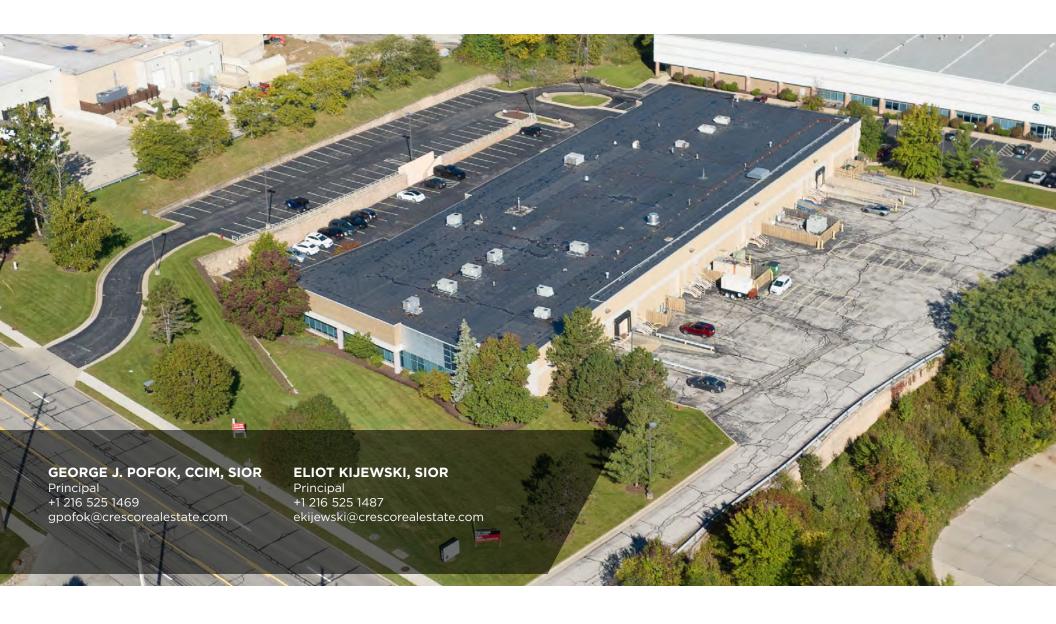

40,052 SF BUILDING

WITH 4,031 SF SPACE AVAILABLE

40,052 SF

TOTAL BUILDING SIZE

**4.07 ACRES** 

TOTAL SITE SIZE

\$11.50/SF NNN

OFFICE LEASE RATE

## PROPERTY SPECIFICATION

| TOTAL SF         | 40,052 SF           |
|------------------|---------------------|
| CONSTRUCTED      | 1996                |
| CLEAR HEIGHT     | 18'                 |
| LIGHTING         | Fluorescent/LED     |
| HEAT             | HVAC & overhead gas |
| AIR-CONDITIONING | Office              |
| ROOF             | New 2020            |