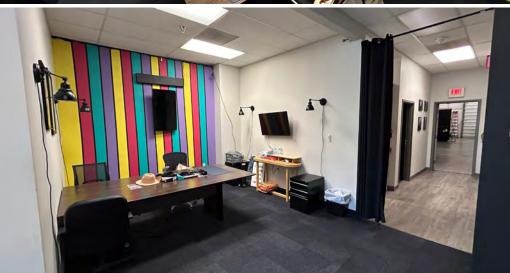

## **CURRENT AVAILABILITIES**

**UNIT 160** 

| 4,031 SF TOTAL SPACE AVAILABLE | 2,014 SF<br>OFFICE<br>SPACE | 2,017 SF<br>WAREHOUSE<br>SPACE |
|--------------------------------|-----------------------------|--------------------------------|
| -O-<br>DRIVE-IN<br>DOOR        | ONE (1)<br>9'x10'           | <b>18'</b> CLEAR HEIGHT        |

## **SUITE 160**