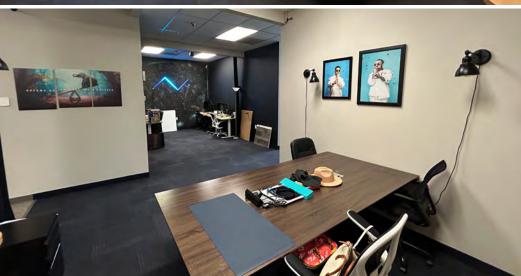

## **CURRENT AVAILABILITIES**

**UNIT 160** 

| 4,031 SF TOTAL SPACE AVAILABLE | 2,014 SF<br>OFFICE<br>SPACE | 2,017 SF<br>WAREHOUSE<br>SPACE |
|--------------------------------|-----------------------------|--------------------------------|
| -O-<br>DRIVE-IN<br>DOOR        | ONE (1)<br>9'x10'           | <b>18'</b> CLEAR HEIGHT        |

## **SUITE 160**