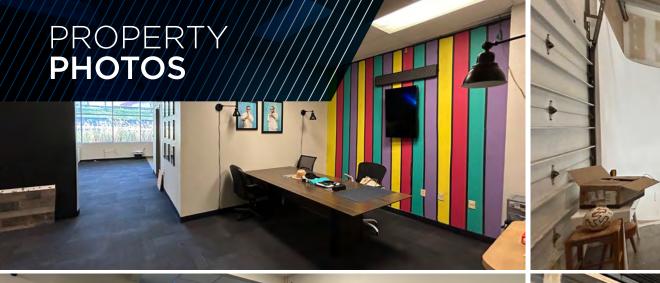

## **CURRENT AVAILABILITIES**

**UNIT 160** 

| 4,031 SF TOTAL SPACE AVAILABLE | 2,014 SF<br>OFFICE<br>SPACE | 2,017 SF<br>WAREHOUSE<br>SPACE |
|--------------------------------|-----------------------------|--------------------------------|
| -O-<br>DRIVE-IN<br>DOOR        | ONE (1)<br>9'x10'           | <b>18'</b> CLEAR HEIGHT        |

## **SUITE 160**