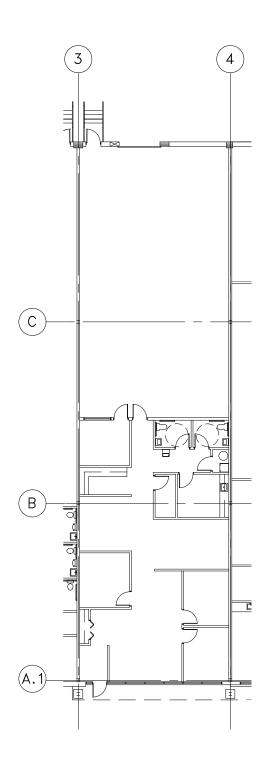

RATE

\$5.50/SF NNN

WAREHOUSE LEASE RATE

## PROPERTY SPECIFICATION

| TOTAL SF         | 40,052 SF           |
|------------------|---------------------|
| CONSTRUCTED      | 1996                |
| CLEAR HEIGHT     | 18'                 |
| LIGHTING         | Fluorescent/LED     |
| HEAT             | HVAC & overhead gas |
| AIR-CONDITIONING | Office              |
| ROOF             | New 2020            |

## **CURRENT AVAILABILITIES**

**UNIT 160** 

| 4,031 SF TOTAL SPACE AVAILABLE | 2,014 SF<br>OFFICE<br>SPACE | 2,017 SF<br>WAREHOUSE<br>SPACE |
|--------------------------------|-----------------------------|--------------------------------|
| -O-<br>DRIVE-IN<br>DOOR        | ONE (1)<br>9'x10'           | <b>18'</b> CLEAR HEIGHT        |



## PROPERTY FLOOR PLAN

## **SUITE 160**