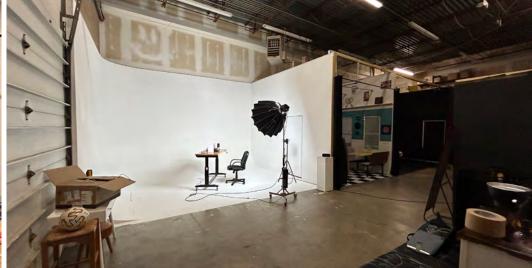

## **CURRENT AVAILABILITIES**

**UNIT 160** 

| 4,031 SF TOTAL SPACE AVAILABLE | 2,014 SF<br>OFFICE<br>SPACE | 2,017 SF<br>WAREHOUSE<br>SPACE |
|--------------------------------|-----------------------------|--------------------------------|
| -O-<br>DRIVE-IN<br>DOOR        | ONE (1)<br>9'x10'           | <b>18'</b> CLEAR HEIGHT        |

## **SUITE 160**