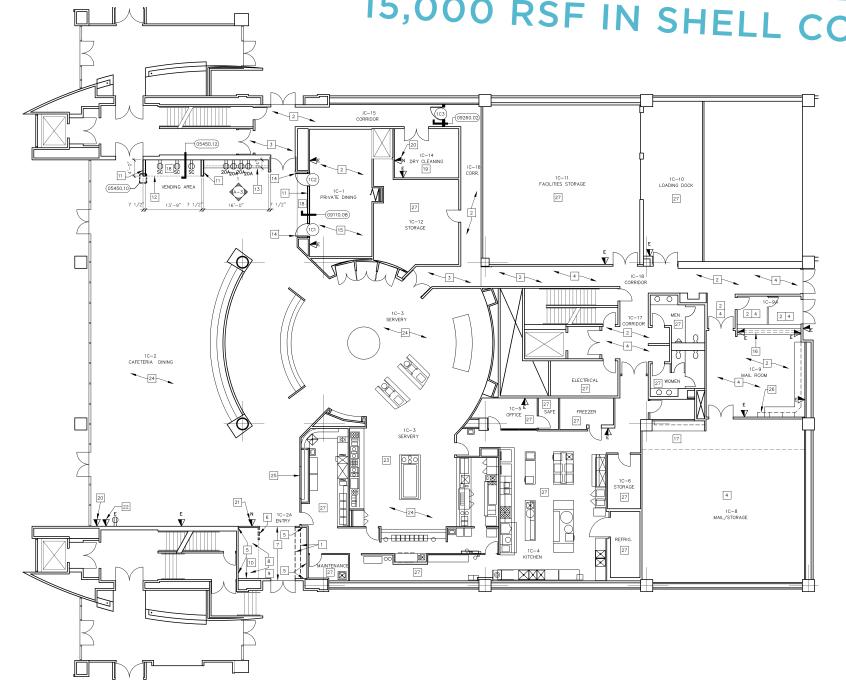

hwake.com CA Lic. #01914692

#### **CHRIS SINFIELD**

+1 310 525 1922 chris.sinfield@cushwake.com CA Lic. #01107208

### **20770 MADRONA AVE**

### PROPERTY DESCRIPTION

- Open plan office space ready for immediate occupancy
- Long term sublease opportunity through Dec 31, 2028
- 5/1000 free parking can also accommodate medical uses
- Very strong credit sublessor
- Prominent signage available
- Turn Key ready

### TOTAL PREMISES 102,206 RSF (DIVISIBLE)

### **BUILDING C**

1<sup>ST</sup> Floor: 15,000 / RSF 2<sup>ND</sup> Floor: 24,340 / RSF 3<sup>RD</sup> floor: 24,339 / RSF

Total: 63,679 / RSF

### **BUILDING D**

1<sup>ST</sup> Floor: 19,264 / RSF 2<sup>ND</sup> Floor: 19,263 / RSF

Total: 38,527 / RSF





### FLOOR PLAN: ENTIRE 1ST FLOOR OF BLDG C

### 15,000 RSF IN SHELL CONDITION





## FLOOR PLAN: ENTIRE 2<sup>ND</sup> + 3<sup>RD</sup> FLOOR OF BLDG C



### 48,679 RSF TOTAL

2<sup>ND</sup> FLOOR 24,340 / RSF





# FLOOR PLAN: ENTIRE 1<sup>ST</sup> + 2<sup>ND</sup> FLOOR OF BLDG D

# 

### 38,527 RSF TOTAL

1<sup>ST</sup> FLOOR 19,264 / RSF











SUBLEASE | AVAILABLE NOW | TOTAL SF: 102,206/RSF

### FOR MORE INFORMATION PLEASE CONTACT:

#### **BRETT RACANELLI**

+1 310 403 6332 brett.racanelli@cushwake.com nathan.piehl@cushwake.com CA Lic. #01403293

### NATHAN PIEHL

+1 310 689 2269 CA Lic. #01233406

### TOM SHEETS

+1 310 525 1919 tom.sheets@cushwake.com CA Lic. #01252183

#### **QUINT CARROLL**

+1 310 525 1931 quint.carroll@cushwake.com CA Lic. #01914692

### **CHRIS SINFIELD**

+1 310 525 1922 chris.sinfield@cushwake.com CA Lic. #01107208

### View Sit