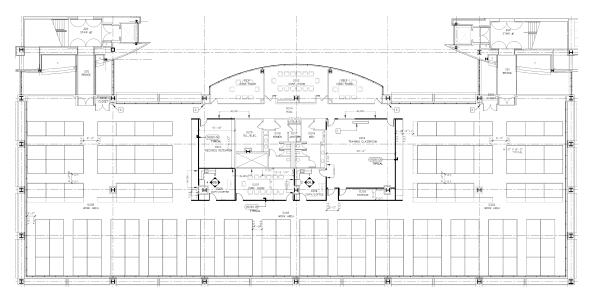

# FLOOR PLAN: ENTIRE 1<sup>ST</sup> + 2<sup>ND</sup> FLOOR OF BLDG D

### 38,527 RSF TOTAL

1<sup>ST</sup> FLOOR 19,264 / RSF

SUBLEASE | AVAILABLE NOW | TOTAL SF: 102,206/RSF