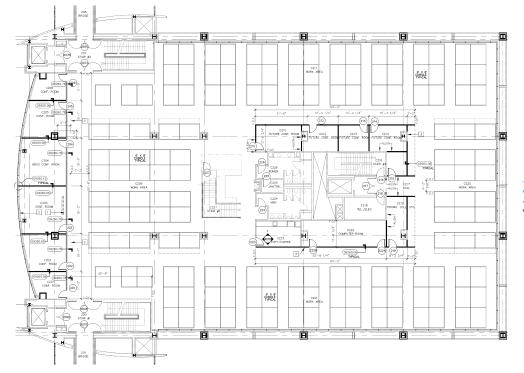

## FLOOR PLAN: ENTIRE 2<sup>ND</sup> + 3<sup>RD</sup> FLOOR OF BLDG C

### 48,679 RSF TOTAL

2<sup>ND</sup> FLOOR 24,340 / RSF