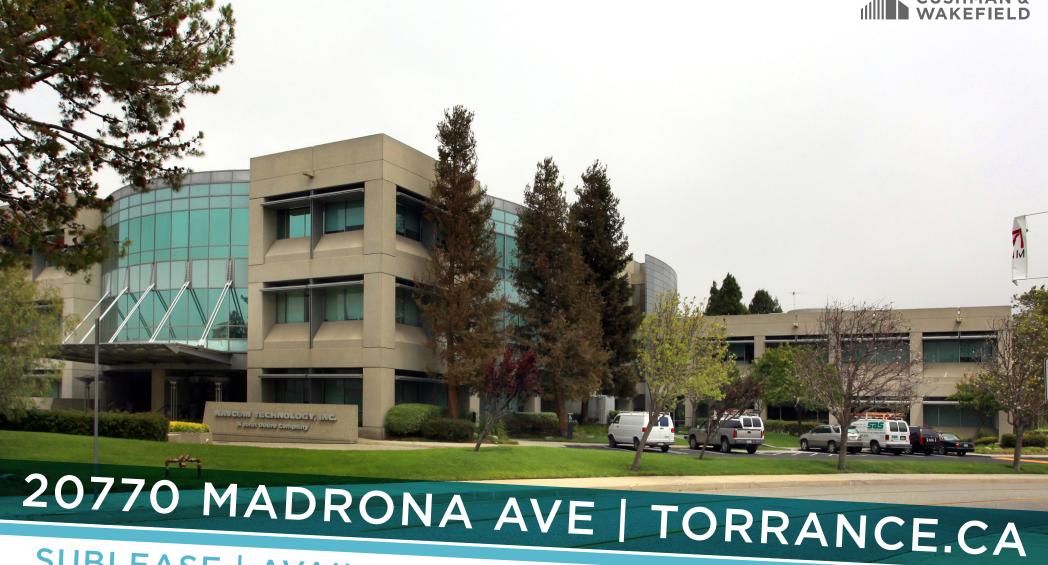

SUBLEASE | AVAILABLE NOW | TOTAL SF: 102,206/RSF

### **20770 MADRONA AVE**

### PROPERTY DESCRIPTION

- Open plan office space ready for immediate occupancy
- Long term sublease opportunity through Dec 31, 2028
- 5/1000 free parking can also accommodate medical uses
- Very strong credit sublessor
- Prominent signage available
- Turn Key ready