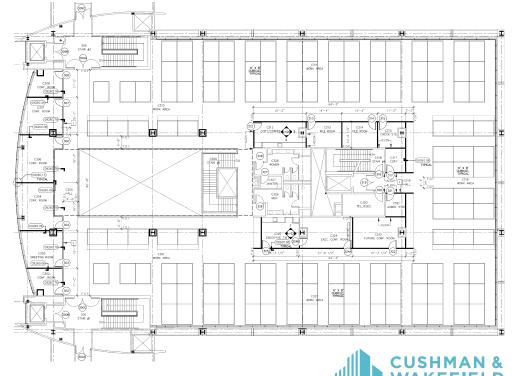

## FLOOR PLAN: ENTIRE 2<sup>ND</sup> + 3<sup>RD</sup> FLOOR OF BLDG C

### 48,679 RSF TOTAL

2<sup>ND</sup> FLOOR 24,340 / RSF