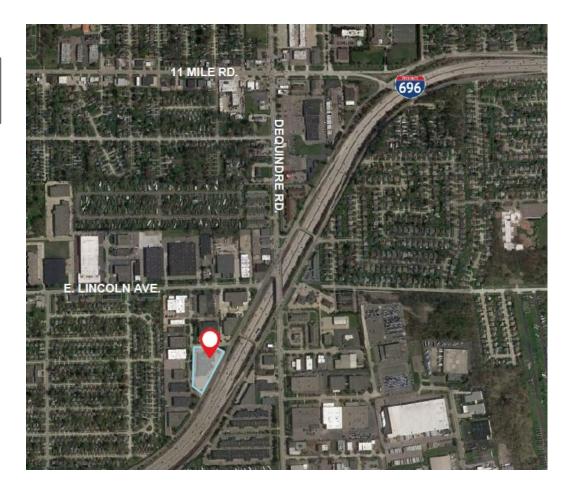

|
| Total Floors                     | 1                                                        |
| Parking                          | 194 Spaces (5.71/1,000 SF)                               |
| Total Land Acreage               | 2.87 Acres                                               |
| Zoning                           | M-1: Light Industrial District                           |
| Year Built                       | 1985                                                     |
| Parcel ID                        | 25-24-426-038 01                                         |
| 2021 Taxes                       | \$66,638                                                 |
| Sale Price                       | \$3,750,000                                              |



| TRAFFIC COUNTS                 |              |  |
|--------------------------------|--------------|--|
| Intersection                   | Cars Per Day |  |
| I696 Ramp & Commerce Dr.       | 8,425        |  |
| 1696 & Commerce Dr.            | 118,067      |  |
| Heights Dr. & Dequindre Rd. NE | 12,758       |  |

## **BUILDING AERIAL**

#### 25780-25790 COMMERCE DRIVE





## PHOTOS

#### 25780-25790 COMMERCE DRIVE







# 25780-25790 COMMERCE DRIVE

MADISON HEIGHTS, MICHIGAN

GARRETT KEAIS, SIOR EXECUTIVE MANAGING DIRECTOR +1 248 358 6112 garrett.keais@cushwake.com

> JOHN VANNOORD SENIOR ASSOCIATE +1 248 358 6106 john.vannoord@cushwake.com

©2023 Cushman & Wakefield. All rights reserved. The material in this presentation has been prepared solely for information purposes, and is st