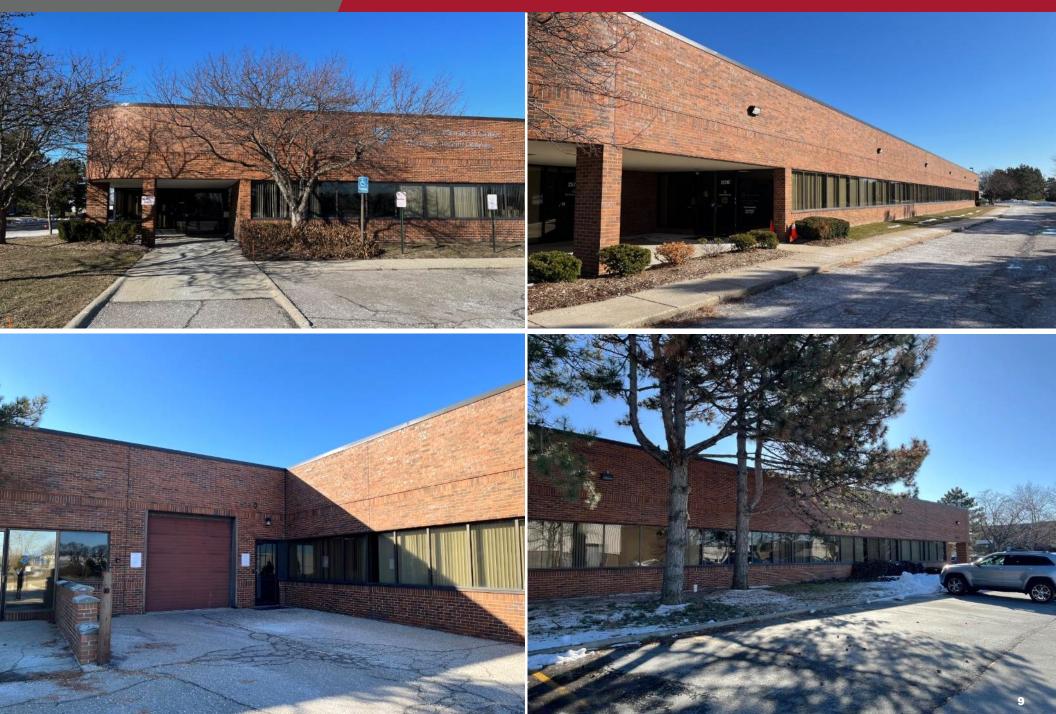

| 1985                                                     |
| Parcel ID                        | 25-24-426-038 01                                         |
| 2021 Taxes                       | \$66,638                                                 |
| Sale Price                       | \$3,750,000                                              |



| TRAFFIC COUNTS                 |              |  |
|--------------------------------|--------------|--|
| Intersection                   | Cars Per Day |  |
| I696 Ramp & Commerce Dr.       | 8,425        |  |
| 1696 & Commerce Dr.            | 118,067      |  |
| Heights Dr. & Dequindre Rd. NE | 12,758       |  |

## **BUILDING AERIAL**

#### 25780-25790 COMMERCE DRIVE





## PHOTOS

#### 25780-25790 COMMERCE DRIVE







# 25780-25790 COMMERCE DRIVE

MADISON HEIGHTS, MICHIGAN

GARRETT KEAIS, SIOR EXECUTIVE MANAGING DIRECTOR +1 248 358 6112 garrett.keais@cushwake.com

> JOHN VANNOORD SENIOR ASSOCIATE +1 248 358 6106 john.vannoord@cushwake.com

©2023 Cushman & Wakefield. All rights reserved. The material in this presentation has been prepared solely for information purposes, and is strictly confidential. Any disclosure, use, copying or circulation of this presentation (or the information contained within it) is strictly prohibited, unless you have obtained Cushman & Wakefield's prior written consent. The views expressed in this presentation are the views of the author and do not necessarily reflect the views of Cushman & Wakefield. Neither this presentation nor any part of it shall form the basis of, or