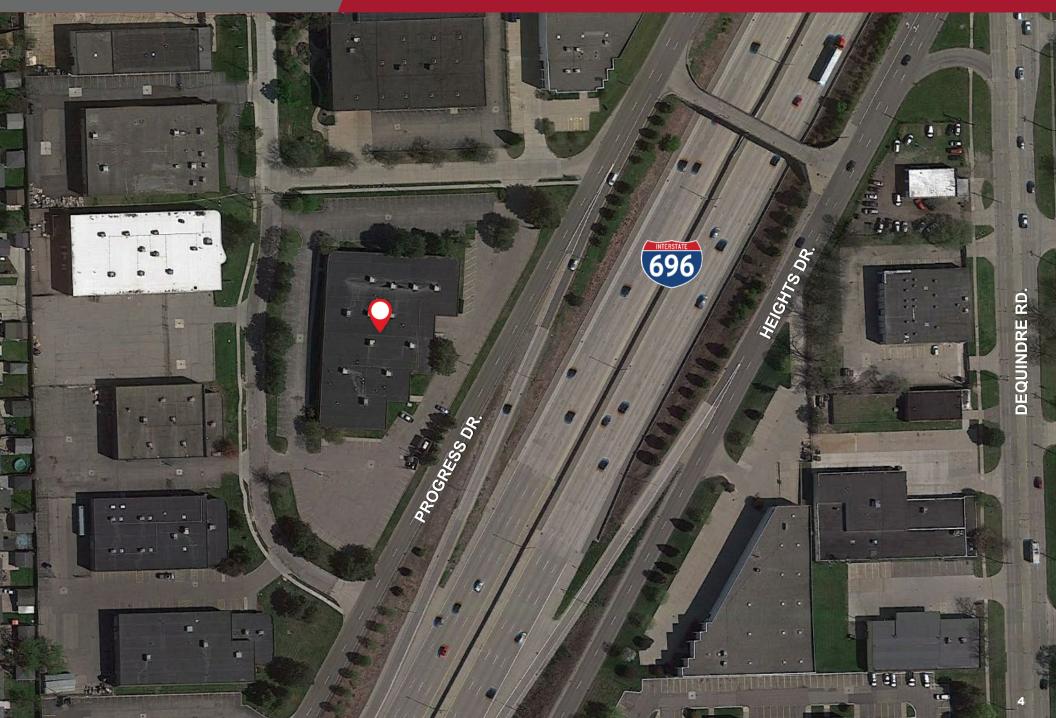

strict                           |
| Year Built                       | 1985                                                     |
| Parcel ID                        | 25-24-426-038 01                                         |
| 2021 Taxes                       | \$66,638                                                 |
| Sale Price                       | \$3,750,000                                              |



| TRAFFIC COUNTS                 |              |  |
|--------------------------------|--------------|--|
| Intersection                   | Cars Per Day |  |
| I696 Ramp & Commerce Dr.       | 8,425        |  |
| 1696 & Commerce Dr.            | 118,067      |  |
| Heights Dr. & Dequindre Rd. NE | 12,758       |  |

## **BUILDING AERIAL**

#### 25780-25790 COMMERCE DRIVE





## PHOTOS

#### 25780-25790 COMMERCE DRIVE







# 25780-25790 COMMERCE DRIVE

MADISON HEIGHTS, MICHIGAN

GARRETT KEAIS, SIOR EXECUTIVE MANAGING DIRECTOR +1 248 358 6112 garrett.keais@cushwake.com

> JOHN VANNOORD SENIOR ASSOCIATE +1 248 358 6106 john.vannoord@cushwake.com

©2023 Cushman & Wakefield. All rights reserved. The material in this presentation has been prepared solely for information purposes, and is strictly confidential. Any disclosure, use, copying or circulation of this presentation (or the information contained within it) is strictly prohibited, unless you have obtained Cushman & Wakefield's prior written consent. The views expressed in this presentation are the views of the author and do not necessarily reflect the views of Cushman & Wakefield. Neither this presentation