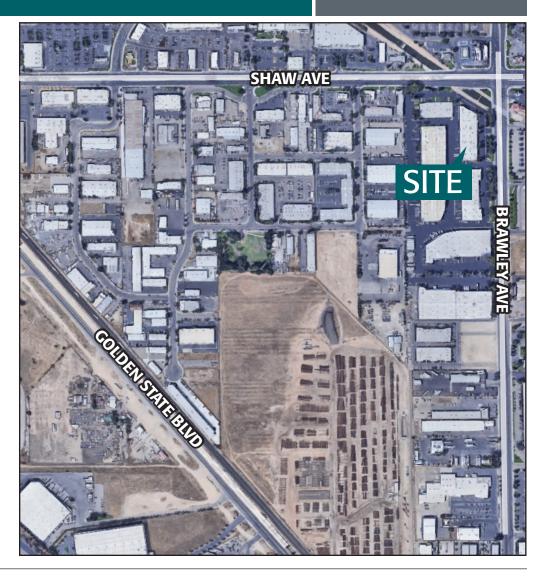

#### **PROPERTY FEATURES**

- ±398,100 SF Six Building Industrial/Distribution Park
- Dock & Grade Level Loading
- 18' 24' Clear Height
- 1.3/1,000 SF Parking Ratio
- Zoned IL (Light Industrial)
- Located 1.5 Miles from Highway 99 on Shaw and Brawley Avenues
- Professionally Managed
- 24/7 Security Camera Monitoring