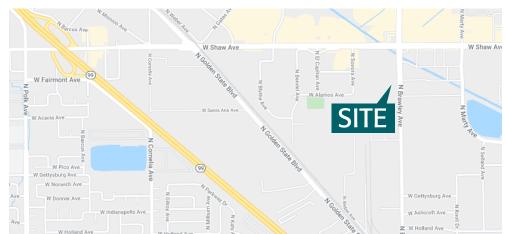

#### **PROPERTY FEATURES**

- ±398,100 SF Six Building Industrial/Distribution Park
- Dock & Grade Level Loading
- 18' 24' Clear Height
- 1.3/1,000 SF Parking Ratio
- Zoned IL (Light Industrial)
- Located 1.5 Miles from Highway 99 on Shaw and Brawley Avenues
- Professionally Managed
- 24/7 Security Camera Monitoring