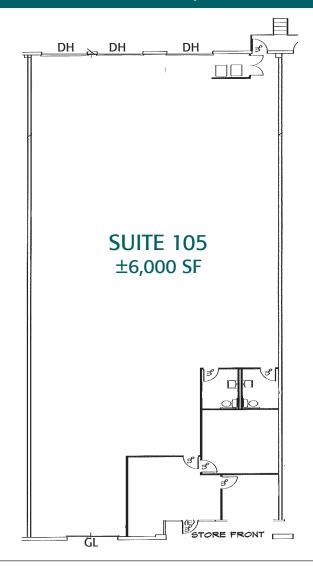

#### **SUITE FEATURES**

- Suite 105
- ±6,000 Total SF
- ±970 Office SF
- 3 Dock High Doors
- 1 Grade Level Door
- 18' Clear Height
- Fully Sprinklered
- Available 2/1/2025
- Call for Pricing

OWNED AND OPERATED BY: