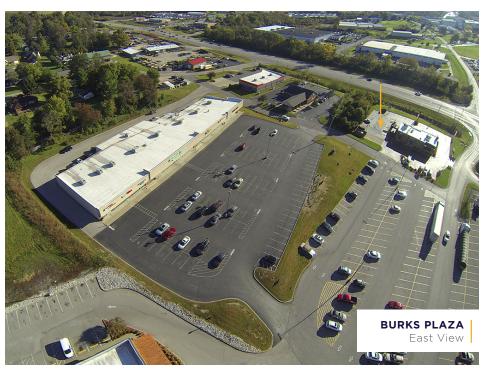

## PROPERTY HIGHLIGHTS

This WalMart-anchored center located near the intersection of Taylorsville Road and Midland Trail has great visibility. The available end-cap space has 25' of frontage. The large well-maintained parking lot affords an abundance of front door parking.

## PRIME END-CAP SPACE

BURKS PLAZA | SHELBYVILLE, KY BURKS PLAZA | SHELBYVILLE, KY