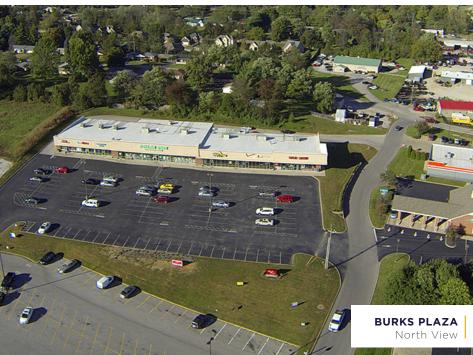

## PROPERTY HIGHLIGHTS

This WalMart-anchored center located near the intersection of Taylorsville Road and Midland Trail has great visibility. The available end-cap space has 25' of frontage. The large well-maintained parking lot affords an abundance of front door parking.

## PRIME END-CAP SPACE

BURKS PLAZA | SHELBYVILLE, KY BURKS PLAZA | SHELBYVILLE, KY