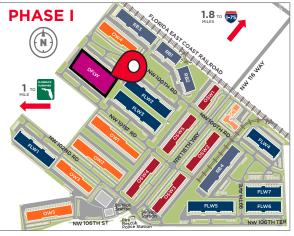

### ONE BUSINESS PARK ENDLESS POSSIBILITIES

Flagler Station is a strategically located, 9 million square foot campus style office, retail and industrial development, featuring beautiful lakefront views in a suburban atmosphere. Phase 1 consists of 2.5 million square feet of existing office and industrial space. Phase 2 totals 6.5 million square feet of new development consisting of 1.5 million square feet of office and 5 million square feet of retail and distribution space.