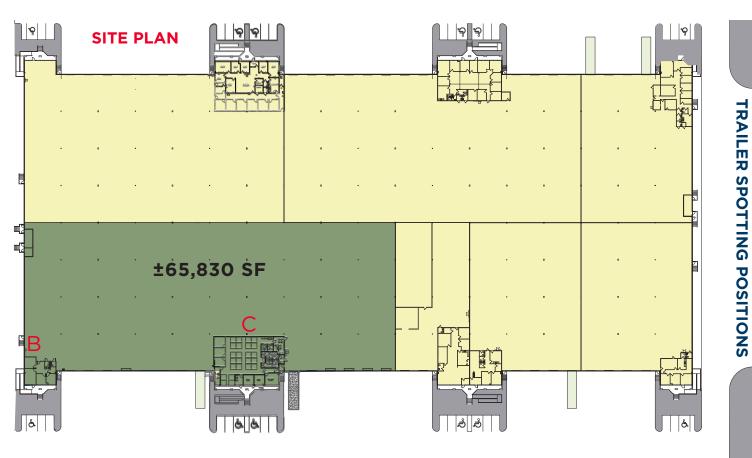

#### **PROPERTY HIGHLIGHTS**

| TOTAL AVAILABLE | ±65,830 SF                                     |
|-----------------|------------------------------------------------|
| WAREHOUSE SIZE  | ±61,117 SF                                     |
| OFFICE SIZE     | ±4,713 SF<br>B. 972 SF<br>C. 3,786* SF<br>*BTS |