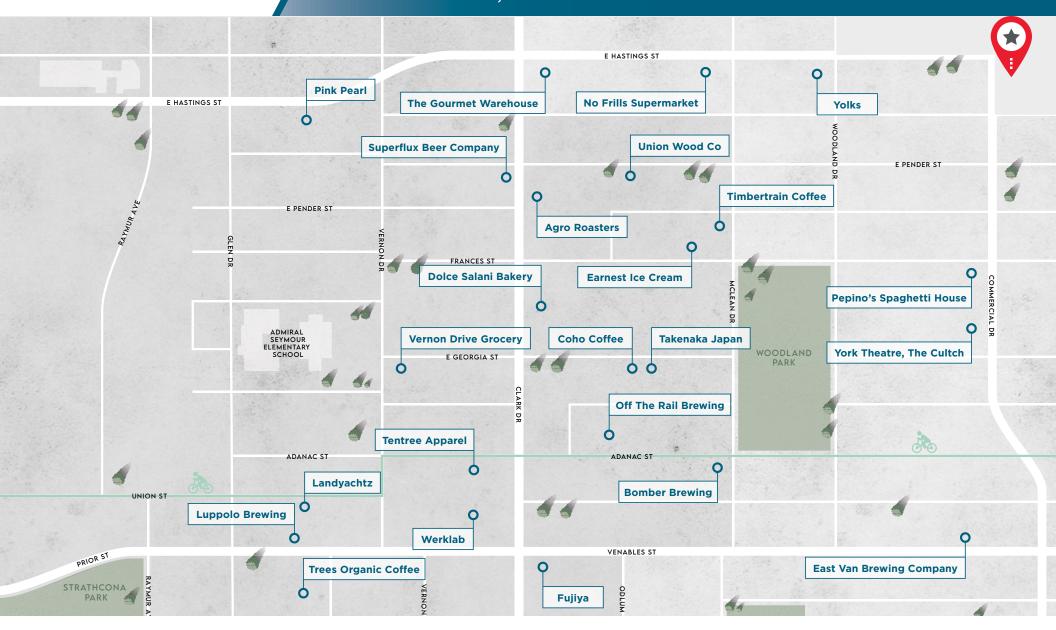

#### LOCATION

Situated on the southeast corner of Commercial Drive and East Hastings the asset is nestled between bustling Downtown, the vibrant East Village, booming Mount Pleasant and historic Chinatown, Strathcona is a reflection of its surroundings with a character all its own. Known for its eclectic mix of heritage homes, art studios and bustling local breweries. The property is within walking distance of transit, and less than 10 minutes from Downtown by car, the location checks all the boxes.