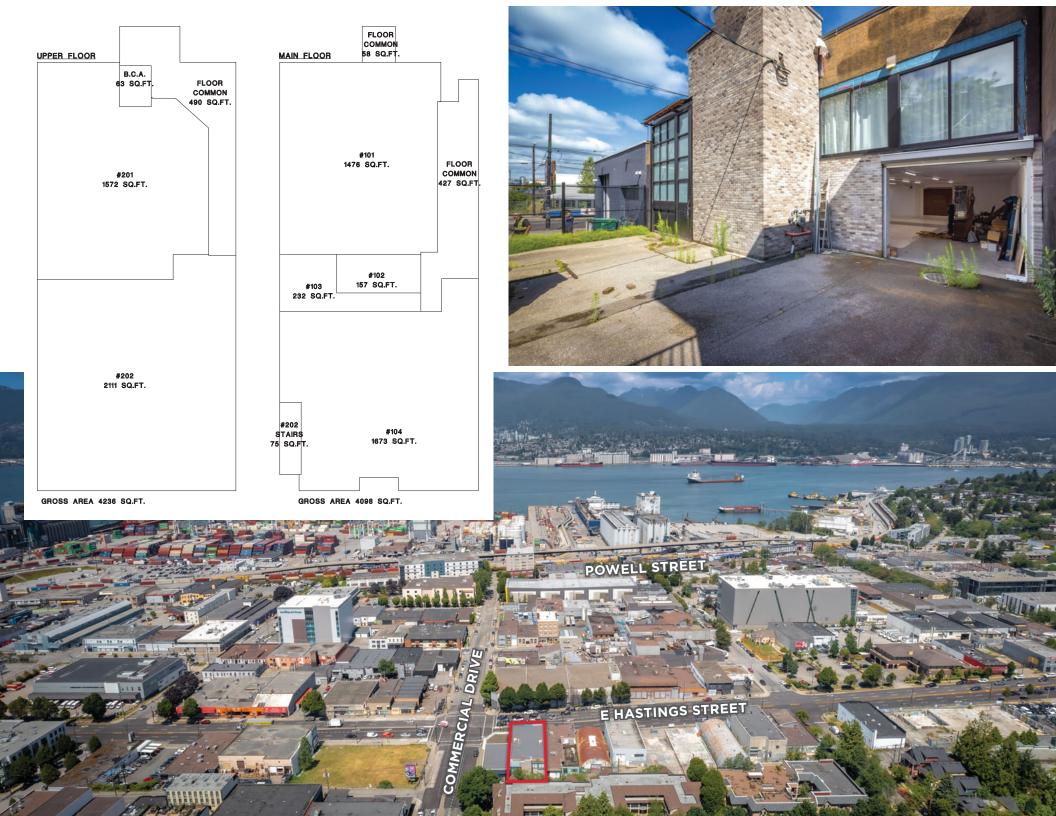

#### **NET RENTABLE AREA**

| Level 1             | 4,098 sf |
|---------------------|----------|
| Level 2             | 4,236 sf |
| Total Building Area | 8,334 sf |
| Yard/Parking Area   | 1,500 sf |

#### SITE AREA

5,368 sf (122' Depth x 44' Width)

Service 2: 200A 120/240V single phase

Surface parking and loading at rear of building