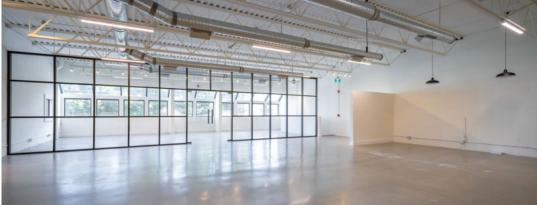

#### PROPERTY FEATURES

- Currently built out as showroom, office and light industrial space
- Impressive North Shore views from second floor
- · 11' clear ceiling heights
- 2 electrical services:

Service 1: 1,200A 480/277V 3-phase