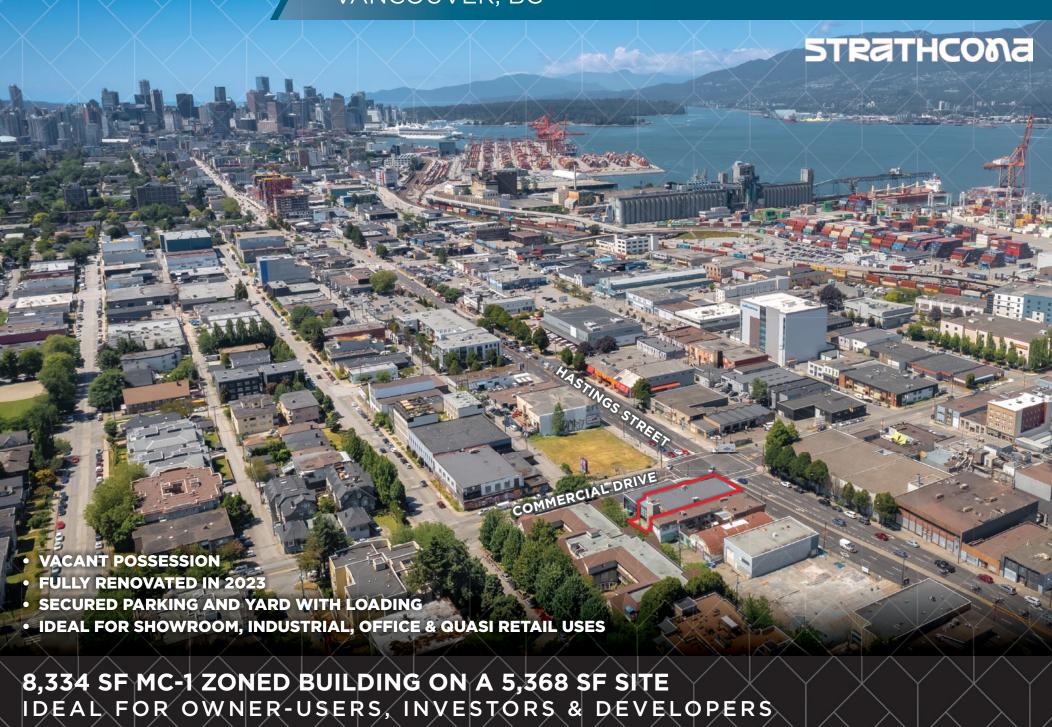

#### **OPPORTUNITY**

Cushman & Wakefield ULC is pleased to present to the market the opportunity to purchase a 8,334 SF commercial building in East Vancouver's Strathcona neighbourhood. This is a great opportunity for an owner user, investor or developer looking for an opportunity to own in one of Vancouver's emerging neighbourhoods.

#### LOCATION

Situated on the southeast corner of Commercial Drive and East Hastings the asset is nestled between bustling Downtown, the vibrant East Village, booming Mount Pleasant and historic Chinatown, Strathcona is a reflection of its surroundings with a character all its own. Known for its eclectic mix of heritage homes, art studios and bustling local breweries. The property is within walking distance of transit, and less than 10 minutes from Downtown by car, the location checks all the boxes.

#### SITE AREA

5,368 sf (122' Depth x 44' Width)

#### **ZONING / FSR**

MC-1 / Max 2.5 FSR

A versatile and sought after zoning allowing for a wide range of uses including light manufacturing, production, wholesale, life sciences, general office, retail, medical and dental.