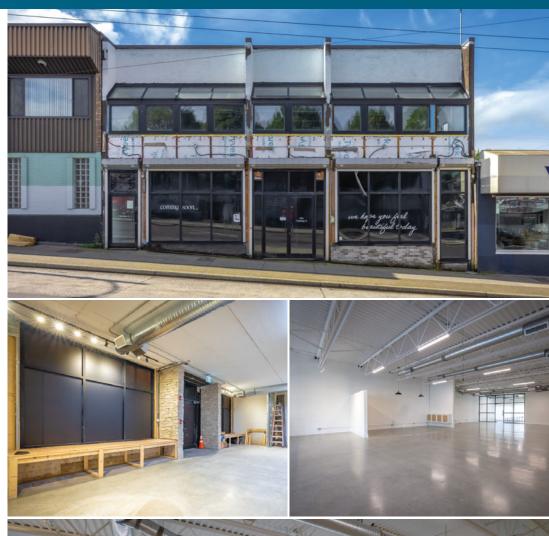

#### PROPERTY FEATURES

- Currently built out as showroom, office and light industrial space
- Impressive North Shore views from second floor
- · 11' clear ceiling heights
- 2 electrical services:

Service 1: 1,200A 480/277V 3-phase

Service 2: 200A 120/240V single phase

Surface parking and loading at rear of building