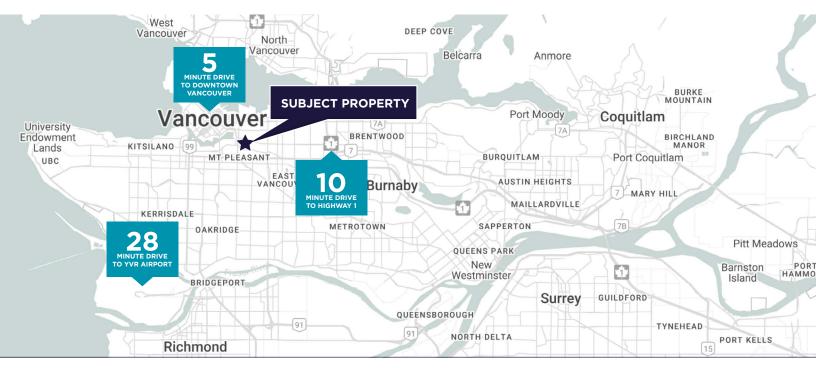

#### **LOCATION**

The subject property is located two blocks east of Main Street on East 1st Avenue between Terminal Avenue and Great Northern Way in the False Creek Flats industrial area of East Vancouver. The property is minutes from Downtown Vancouver and provides convenient access to all parts of Vancouver and the Lower Mainland. Located a short 5 minute walk to the Main Street - Science World SkyTrain Station and only steps away from the new Great Northern Way - Emily Carr SkyTrain Station now under construction.