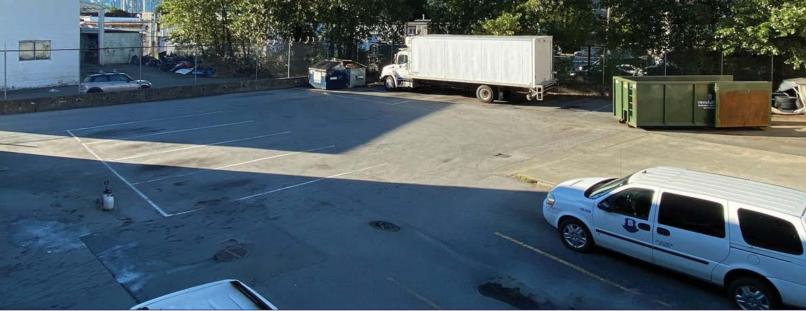

#### YARD AND PARKING AREA

- +10,000 SE
- Paved and heavily secured with gate and fencing
- Outside security lighting