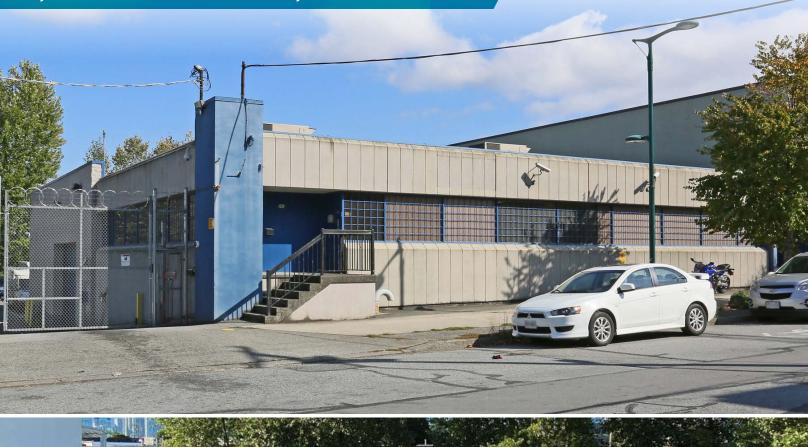

#### **BUILDING FEATURES**

#### LOWER FLOOR WAREHOUSE

- Two (2) grade level loading doors (12' x 14')
- · Concrete block construction
- 18' ceiling heights
- Three (3) phase electrical power
- · Clear span warehouse

#### YARD AND PARKING AREA

- +10,000 SE
- Paved and heavily secured with gate and fencing
- Outside security lighting