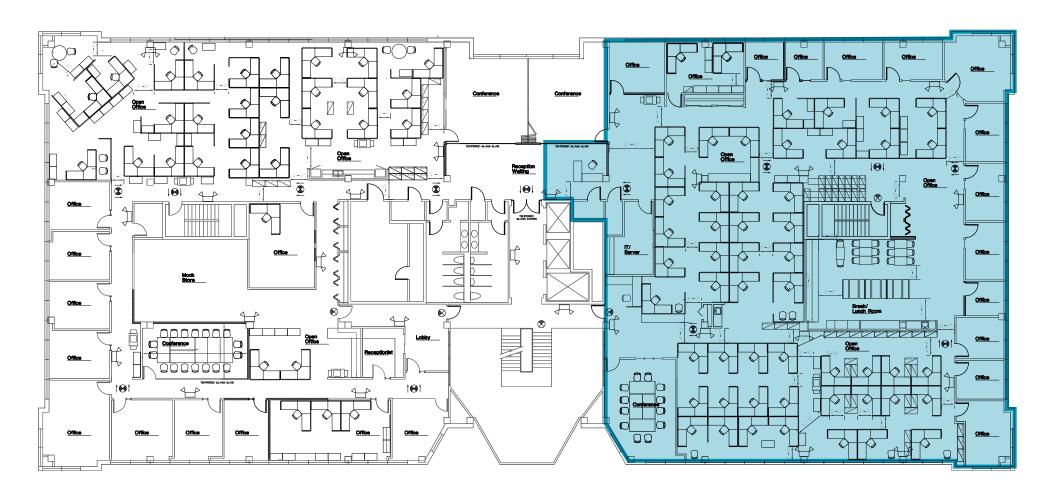

# 26301 CURTISS WRIGHT PKWY RICHMOND HEIGHTS, OHIO 44143





### PROPERTY OVERVIEW

#### **FEATURES**

- Under new ownership & management
- On-site fitness center, yoga studio and property management
- Abundance of parking (6+ spaces per 1,000 SF)
- Full-service café fall 2024
- Turnkey deal structure available in exchange for term
- New windows and roof

#### **AVAILABLE SPACE**

Floor 4 - 4,000 RSF - 11,600 RSF

#### LEASE RATE

\$16.95/RSF plus in-suite electric



## PROPERTY FLOORPLAN



**FOURTH FLOOR - 11,593 RSF**RECENTLY (2020) REFURBISHED

# FLOORPLAN DEMISABLE OPTION



FOURTH FLOOR - 11,593 RSF TOTAL AVAILABLE RECENTLY (2020) REFURBISHED