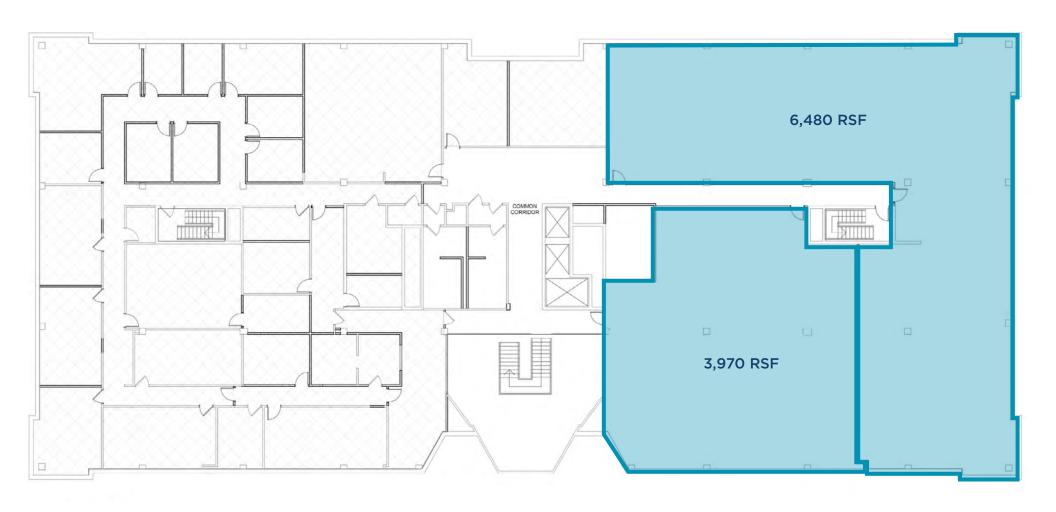

# FLOORPLAN DEMISABLE OPTION

FOURTH FLOOR - 11,593 RSF TOTAL AVAILABLE RECENTLY (2020) REFURBISHED