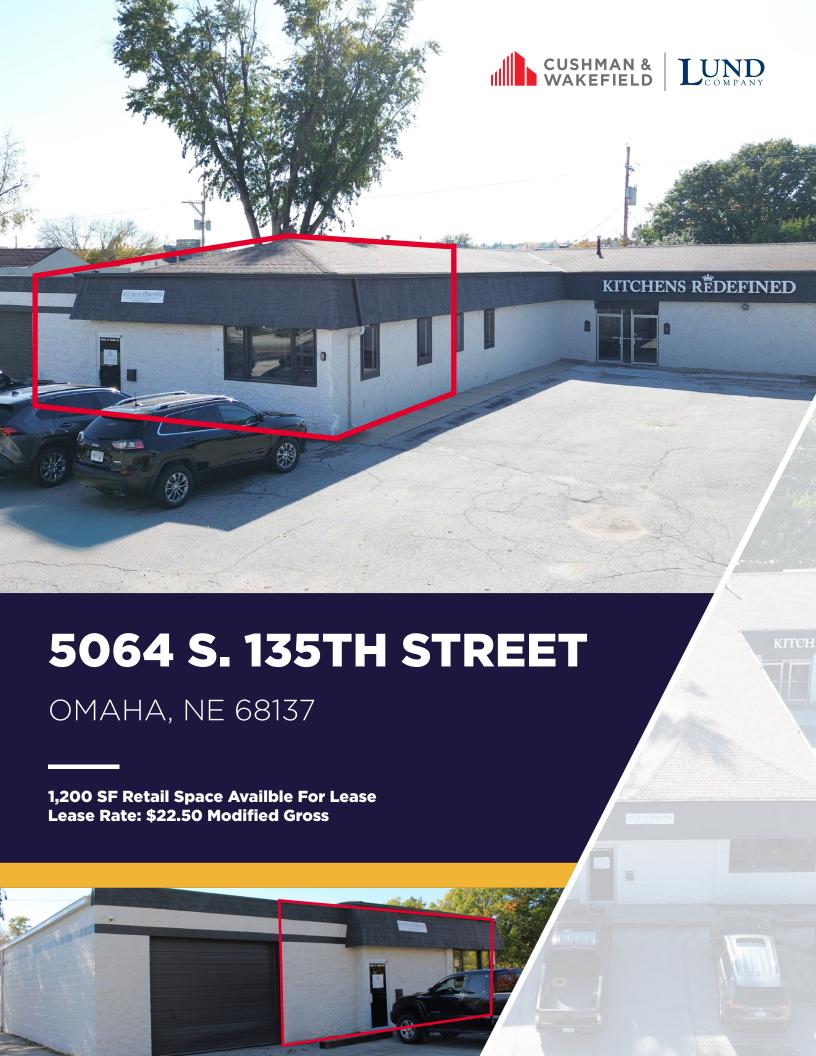

Join the Lumberyard District! This recently built-out office space with amazing finishes sits on 135th Street with easy access from Millard Avenue and Q Street.

Lease Rate: \$22.50 Modified Gross

Monthly Rent: \$2,250

Total Available: 1,200 SF

Building Size: 6,782 SF

Number of Spaces: Two Zoning: CC

 $<sup>\</sup>ensuremath{^{**}}$  Floor plan measurements are approximate and are for illustration purposes only.

 $<sup>\</sup>ensuremath{^{**}}$  Floor plan measurements are approximate and are for illustration purposes only.