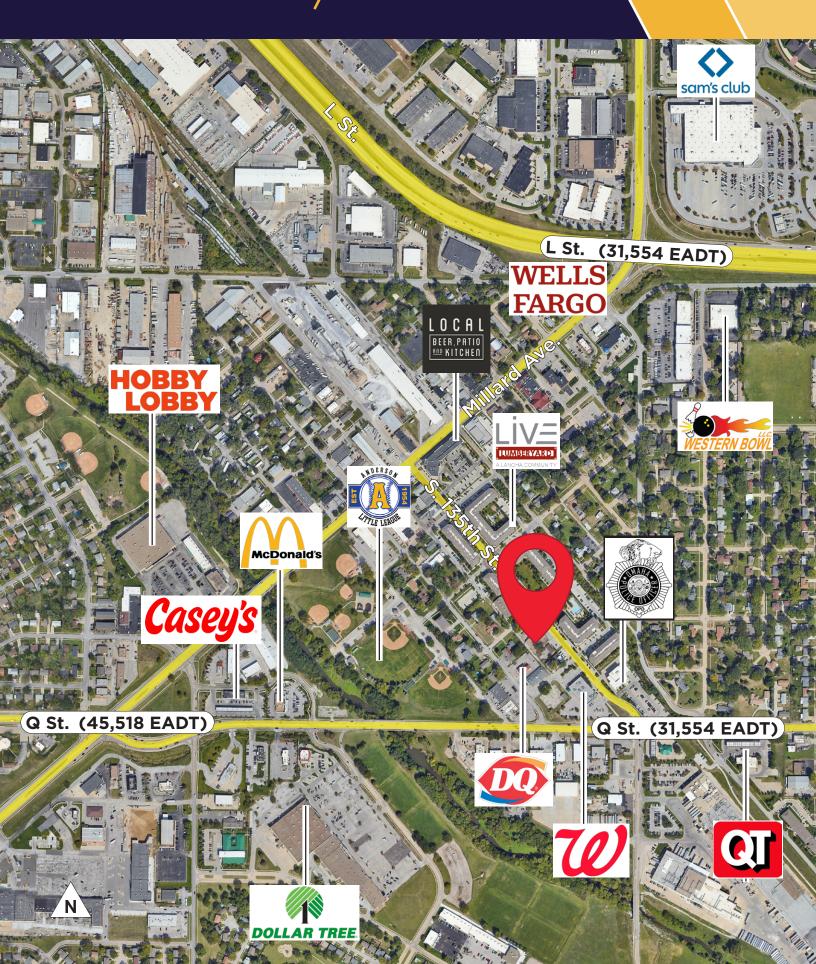

Join the Lumberyard District! This recently built-out office space with amazing finishes sits on 135th Street with easy access from Millard Avenue and Q Street.

Lease Rate: \$22.50 Modified Gross

Monthly Rent: \$2,250

Total Available: 1,200 SF

Building Size: 6,782 SF

Number of Spaces: Two Zoning: CC



 $<sup>\</sup>ensuremath{^{**}}$  Floor plan measurements are approximate and are for illustration purposes only.

 $<sup>\</sup>ensuremath{^{**}}$  Floor plan measurements are approximate and are for illustration purposes only.

# PHOTO\$/









## AERIAL MAP



### DEMOGRAPHICS/



#### **DEMOGRAPHICS**

| <b>POPUL</b> | ATION |
|--------------|-------|
|--------------|-------|

1 - MILE 8,620 3 - MILE 88,697 5 - MILE 216,863

#### MEDIAN HH INCOME

\$84,835 \$114,434 \$131,409

### NUMBER OF HOUSEHOLDS

3,663 36,508 87,021