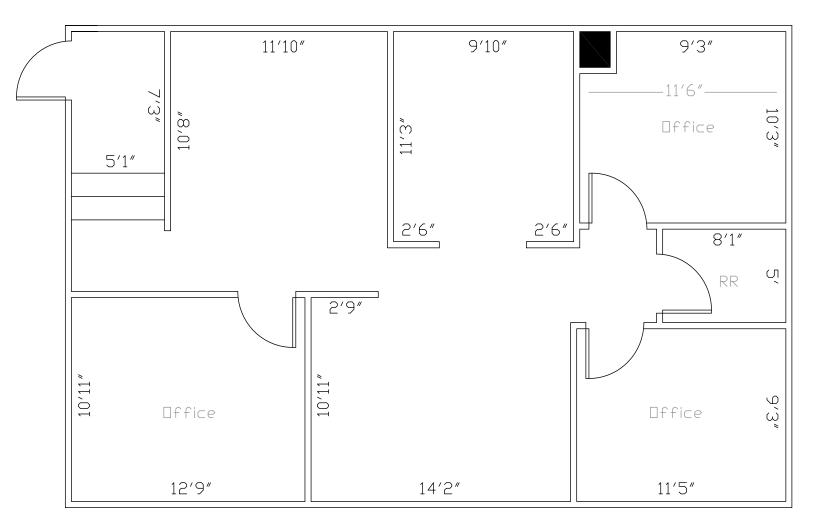

Total Available: 1,200 SF

Building Size: 6,782 SF

Number of Spaces: Two Zoning: CC

 $<sup>\</sup>ensuremath{^{**}}$  Floor plan measurements are approximate and are for illustration purposes only.

 $<sup>\</sup>ensuremath{^{**}}$  Floor plan measurements are approximate and are for illustration purposes only.