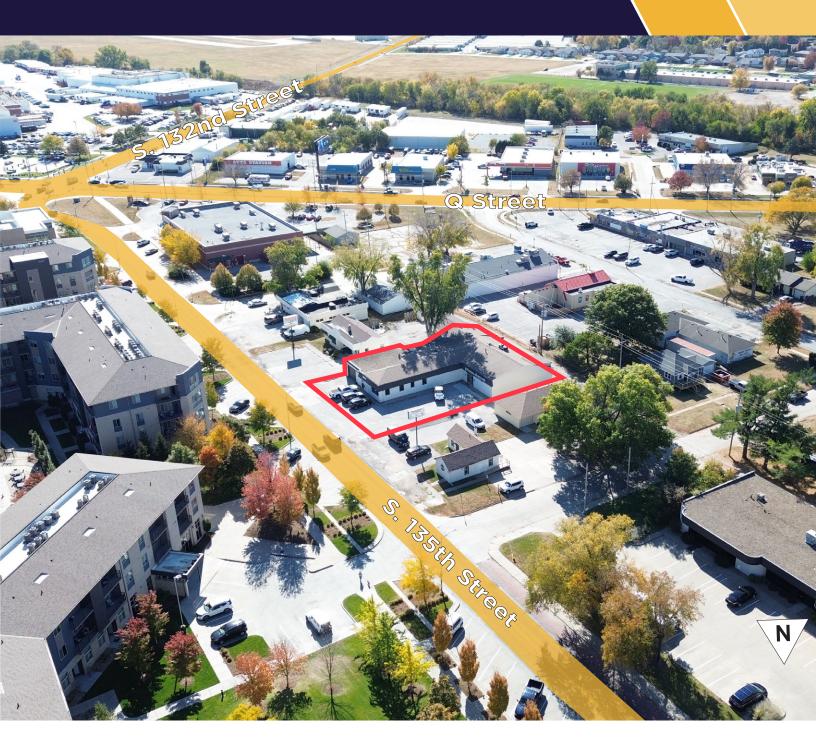

Join the Lumberyard District! This recently built-out office space with amazing finishes sits on 135th Street with easy access from Millard Avenue and Q Street.

Lease Rate: \$22.50 Modified Gross

Monthly Rent: \$2,250

Total Available: 1,200 SF

Building Size: 6,782 SF

Number of Spaces: Two Zoning: CC



 $<sup>\</sup>ensuremath{^{**}}$  Floor plan measurements are approximate and are for illustration purposes only.

 $<sup>\</sup>ensuremath{^{**}}$  Floor plan measurements are approximate and are for illustration purposes only.

# PHOTO\$/









## AERIAL MAP



### DEMOGRAPHICS/



#### **DEMOGRAPHICS**

| <b>POPUL</b> | ATION |
|--------------|-------|
|--------------|-------|

1 - MILE 8,620 3 - MILE 88,697 5 - MILE 216,863

#### MEDIAN HH INCOME

\$84,835 \$114,434 \$131,409

### NUMBER OF HOUSEHOLDS

3,663 36,508 87,021