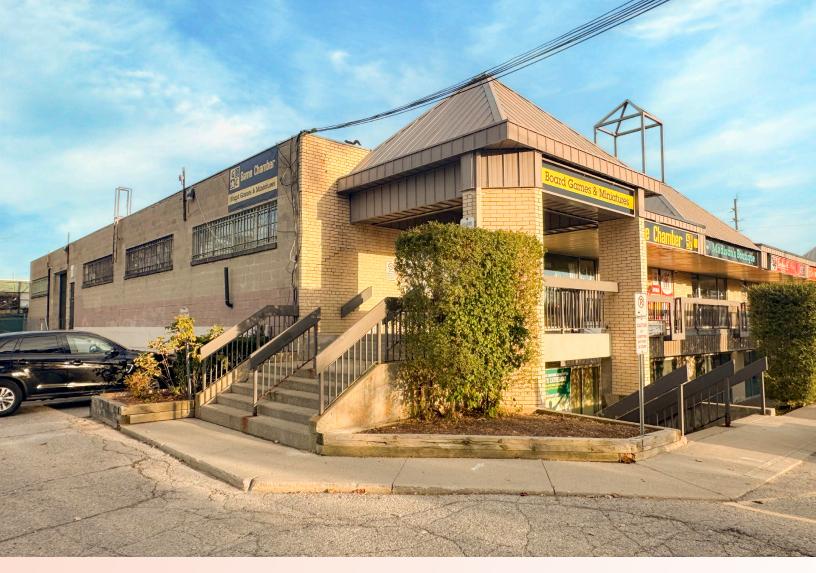

## PRIME COMMERCIAL SPACES IN MULTI-UNIT PLAZA | FOR LEASE

## 1700 DUNDAS STREET EAST London, ON N5W 5W1

## **ABOUT THE PROPERTY**

Prime commercial spaces available for lease in a highly visible plaza on Dundas Street East, near Third Street, in East London

| UNIT | AVAILABLE SPACE   | ASKING RENT    | ADDITIONAL RENT (TMI) |
|------|-------------------|----------------|-----------------------|
| 6    | Approx. 5,747 SF  | \$8.50 PSF Net | \$5.69 PSF            |
| 8    | Approx. 13,930 SF | \$6.50 PSF Net | \$5.69 PSF            |
| L8A  | Approx. 4,233 SF  | \$6.50 PSF Net | \$5.69 PSF            |
| L8B  | Approx. 4,252 SF  | \$6.50 PSF Net | \$5.69 PSF            |
| L8C  | Approx. 5,445 SF  | \$6.50 PSF Net | \$5.69 PSF            |
| B1   | Approx. 7,894 SF  | \$7.50 PSF Net | \$3.60 PSF            |