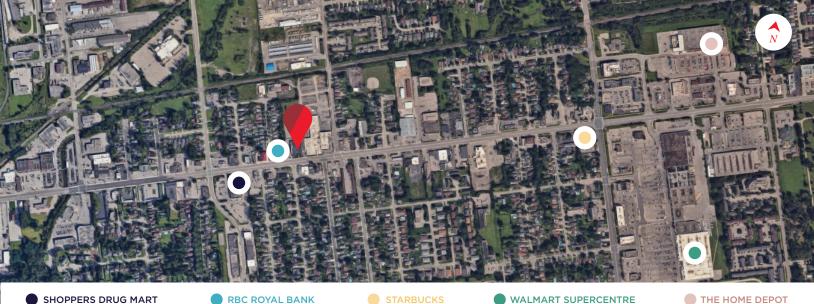

WALMART SUPERCENTRE

A Participation of the second s

Other Tenants in plaza include: Enchante Hair • Studio/Aroma Spa, NDP Political office, The Game chamber, London InterCommunity Health Centre etc.

**RBC ROYAL BANK** THE REAL PROPERTY OF THE REAL STARBUCKS

A DECEMBER OF A DECEMBER OF

THE HOME DEPOT

**TYLER DESJARDINE** Sales Representative 519 438 5403

tyler.desjardine@cushwakeswo.com

**CUSHMAN & WAKEFIELD** SOUTHWESTERN ONTARIO 850 Medway Park Dr, Suite 201 London, Ontario N6G 5C6