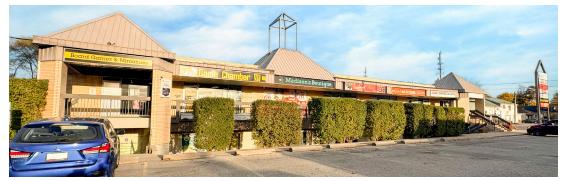

## PRIME COMMERCIAL SPACES IN MULTI-UNIT PLAZA | FOR LEASE

## 1700 DUNDAS STREET EAST London, ON N5W 5W1

## **ABOUT THE PROPERTY**

Prime commercial spaces available for lease in a highly visible plaza on Dundas Street East, near Third Street, in East London

| UNIT | AVAILABLE SPACE   | ASKING RENT    | ADDITIONAL RENT (TMI) |
|------|-------------------|----------------|-----------------------|
| 6    | Approx. 5,747 SF  | \$8.50 PSF Net | \$5.69 PSF            |
| 8    | Approx. 13,930 SF | \$6.50 PSF Net | \$5.69 PSF            |
| L8A  | Approx. 4,233 SF  | \$6.50 PSF Net | \$5.69 PSF            |
| L8B  | Approx. 4,252 SF  | \$6.50 PSF Net | \$5.69 PSF            |
| L8C  | Approx. 5,445 SF  | \$6.50 PSF Net | \$5.69 PSF            |
| B1   | Approx. 7,894 SF  | \$7.50 PSF Net | \$3.60 PSF            |