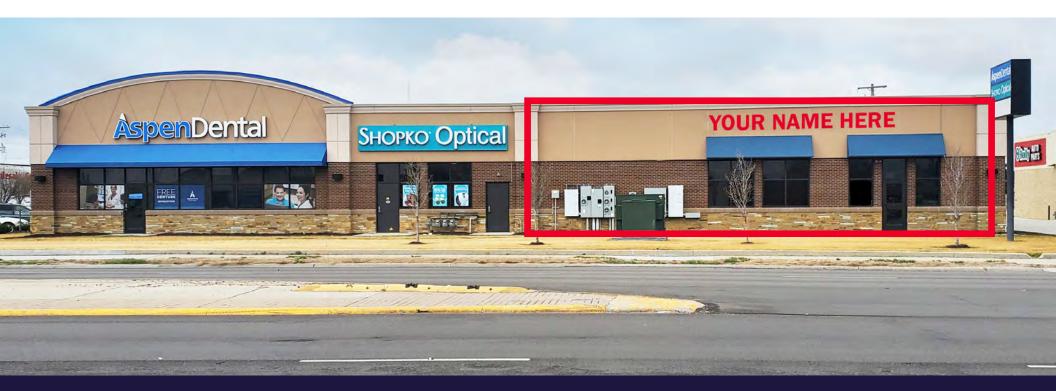

## **1130 S 13TH STREET**

#### NORFOLK, NE 68701

+/-2,000 - 4,934 SF Available For Lease

**Áspen**Dental SHOPKO<sup>®</sup> Optical **YOUR NAME HERE** 

Denta

ioro Oblica

YOUR NAME HERE

YOUR NAME

# PROPERTY

Class A retail/medical building with unbeatable visibility. Nearby national and local retailers include, Target, Hobby Lobby, Wal-Mart, Menards, Kohl's and many others.

| Lease Rate:        | Negotiable              | Year Built:      | 2017                           |
|--------------------|-------------------------|------------------|--------------------------------|
| Available SF:      | +/- 2,000 SF - 4,934 SF | Total Site Area: | 50,404 SF                      |
| Building SF:       | 10,149 SF               | Zoning:          | Commercial                     |
| Number of Tenants: | 3                       | Traffic Count:   | 31,040 EADT (13th & Omaha Ave) |