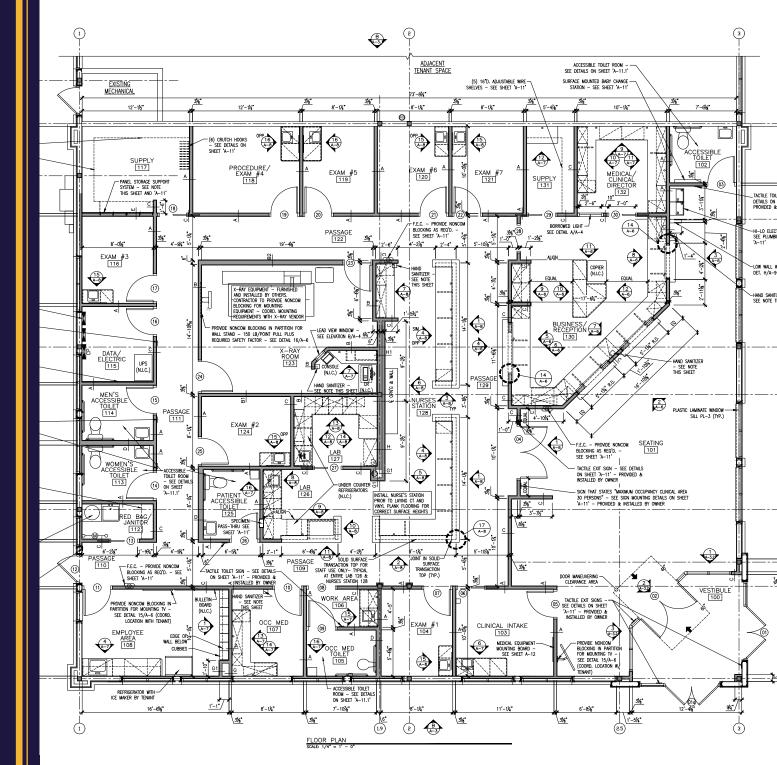

### FLOOR PLAN

#### FORMER MEDICAL CLINIC

- 4,934 SF Available
- Beautiful medical clinic finishes in place
- Six exam rooms
- One procedure room
- One lab
- Four restrooms
- One x-ray room