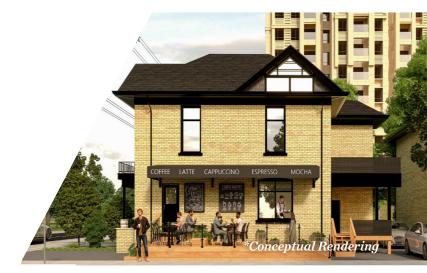

- Zoning: Downtown Area DA2
- Potential for an inviting boulevard patio adds to the charm and appeal
- This space has been a coffee shop for several years and would suit a similar use well
- Water expense is \$50 per month in addition to the lease rate

### **PROPERTY IMAGES**

JAMESON LAKE Sales Representative 519 438 8548 jameson.lake@cushwakeswo.com