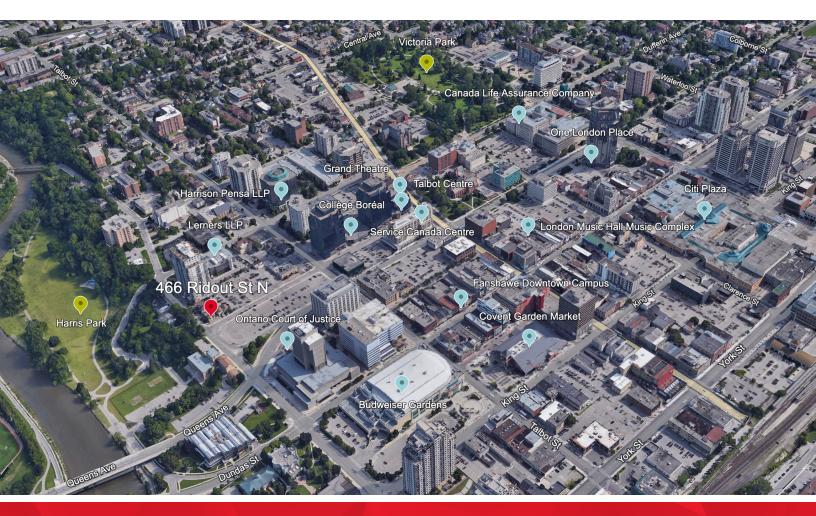

# RIDOUT STREET NORTH MAIN FLOOR

London, ON N6A 2P7

# **ABOUT THE PROPERTY**

Prime Downtown Retail Corner Site Offering Exceptional Foot Traffic, High Visibility, and Convenient Access to Public Transit

| UNIT                         | AVAILABLE SPACE | GROSS ASKING RENT                    |
|------------------------------|-----------------|--------------------------------------|
| Main Floor                   | 400 SF          | \$2,000 per month + Utilities + HST* |
| *Inclusive of property taxes |                 |                                      |