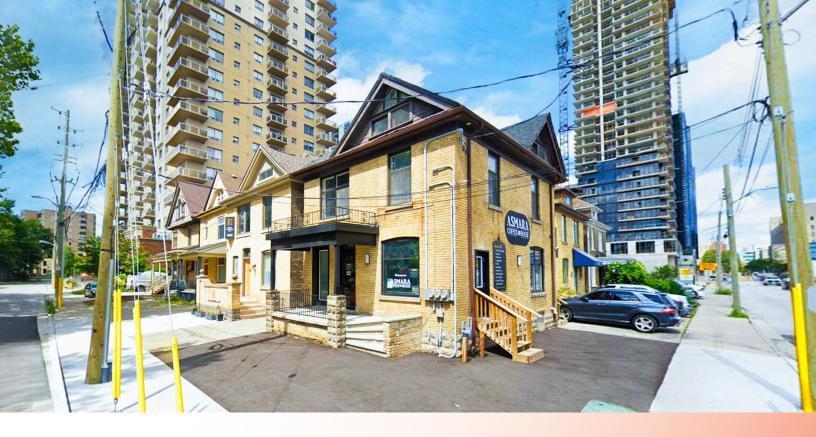

# **ABOUT THE PROPERTY**

Prime Downtown Retail Corner Site Offering Exceptional Foot Traffic, High Visibility, and Convenient Access to Public Transit

| UNIT                         | AVAILABLE SPACE | GROSS ASKING RENT                    |
|------------------------------|-----------------|--------------------------------------|
| Main Floor                   | 400 SF          | \$2,000 per month + Utilities + HST* |
| *Inclusive of property taxes |                 |                                      |

- Zoning: Downtown Area DA2
- Potential for an inviting boulevard patio adds to the charm and appeal
- This space has been a coffee shop for several years and would suit a similar use well
- Water expense is \$50 per month in addition to the lease rate

### **PROPERTY IMAGES**

JAMESON LAKE Sales Representative 519 438 8548 jameson.lake@cushwakeswo.com