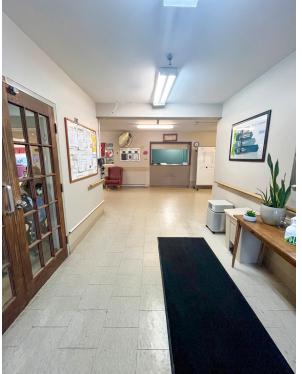

## **ABOUT THE PROPERTY**

Single-level, 30,000 square-foot long-term care facility for sale in the charming town of Goderich, Ontario. Situated on 2.2 acres, this property offers 32 bedrooms, a salon, spa, fully equipped kitchen, dining areas, patios, activity rooms, nursing stations and offices. With vacant possession available upon closing, this property presents a unique opportunity for redevelopment or repurposing to suit your vision.