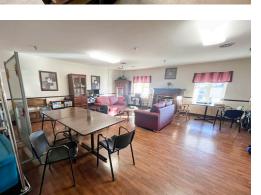

## **ABOUT THE PROPERTY**

Single-level, 30,000 square-foot long-term care facility for sale in the charming town of Goderich, Ontario. Situated on 2.2 acres, this property offers 32 bedrooms, a salon, spa, fully equipped kitchen, dining areas, patios, activity rooms, nursing stations and offices. With vacant possession available upon closing, this property presents a unique opportunity for redevelopment or repurposing to suit your vision.