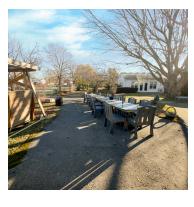

## **ABOUT THE PROPERTY**

Single-level, 30,000 square-foot long-term care facility for sale in the charming town of Goderich, Ontario. Situated on 2.2 acres, this property offers 32 bedrooms, a salon, spa, fully equipped kitchen, dining areas, patios, activity rooms, nursing stations and offices. With vacant possession available upon closing, this property presents a unique opportunity for redevelopment or repurposing to suit your vision.