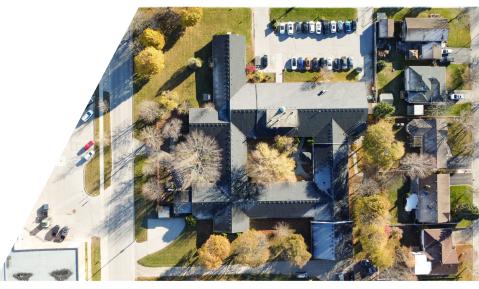

## **ABOUT THE PROPERTY**

Single-level, 30,000 square-foot long-term care facility for sale in the charming town of Goderich, Ontario. Situated on 2.2 acres, this property offers 32 bedrooms, a salon, spa, fully equipped kitchen, dining areas, patios, activity rooms, nursing stations and offices. With vacant possession available upon closing, this property presents a unique opportunity for redevelopment or repurposing to suit your vision.

- Building Area: 30,000 SF
- Site Area: 2.2 Acres

- Taxes: Approx. \$70,331.50 (2024)
- Zoning: R3

JAMESON LAKE Sales Representative 519 438 8548 jameson.lake@cushwakeswo.com