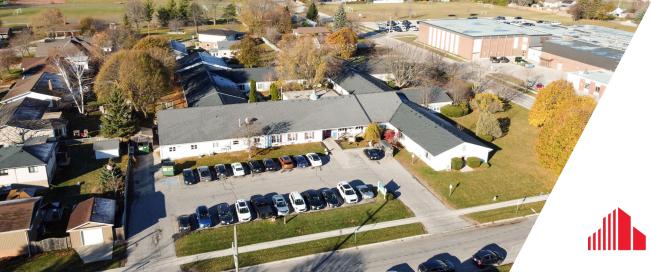

## **ABOUT THE PROPERTY**

Single-level, 30,000 square-foot long-term care facility for sale in the charming town of Goderich, Ontario. Situated on 2.2 acres, this property offers 32 bedrooms, a salon, spa, fully equipped kitchen, dining areas, patios, activity rooms, nursing stations and offices. With vacant possession available upon closing, this property presents a unique opportunity for redevelopment or repurposing to suit your vision.

- Building Area: 30,000 SF
- Site Area: 2.2 Acres

- Taxes: Approx. \$70,331.50 (2024)
- Zoning: R3

JAMESON LAKE Sales Representative 519 438 8548 jameson.lake@cushwakeswo.com