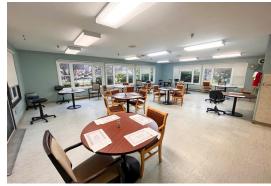

## **ABOUT THE PROPERTY**

Single-level, 30,000 square-foot long-term care facility for sale in the charming town of Goderich, Ontario. Situated on 2.2 acres, this property offers 32 bedrooms, a salon, spa, fully equipped kitchen, dining areas, patios, activity rooms, nursing stations and offices. With vacant possession available upon closing, this property presents a unique opportunity for redevelopment or repurposing to suit your vision.