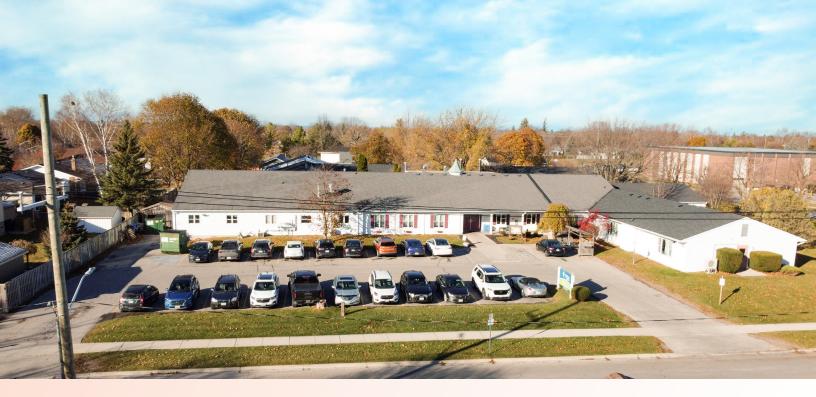

## **ABOUT THE PROPERTY**

Single-level, 30,000 square-foot long-term care facility for sale in the charming town of Goderich, Ontario. Situated on 2.2 acres, this property offers 32 bedrooms, a salon, spa, fully equipped kitchen, dining areas, patios, activity rooms, nursing stations and offices. With vacant possession available upon closing, this property presents a unique opportunity for redevelopment or repurposing to suit your vision.

- Building Area: 30,000 SF
- Site Area: 2.2 Acres

- Taxes: Approx. \$70,331.50 (2024)
- Zoning: R3

JAMESON LAKE Sales Representative 519 438 8548 jameson.lake@cushwakeswo.com