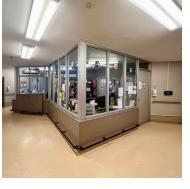

## **ABOUT THE PROPERTY**

Single-level, 30,000 square-foot long-term care facility for sale in the charming town of Goderich, Ontario. Situated on 2.2 acres, this property offers 32 bedrooms, a salon, spa, fully equipped kitchen, dining areas, patios, activity rooms, nursing stations and offices. With vacant possession available upon closing, this property presents a unique opportunity for redevelopment or repurposing to suit your vision.