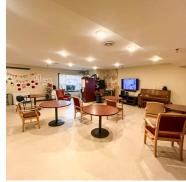

## **ABOUT THE PROPERTY**

Single-level, 30,000 square-foot long-term care facility for sale in the charming town of Goderich, Ontario. Situated on 2.2 acres, this property offers 32 bedrooms, a salon, spa, fully equipped kitchen, dining areas, patios, activity rooms, nursing stations and offices. With vacant possession available upon closing, this property presents a unique opportunity for redevelopment or repurposing to suit your vision.