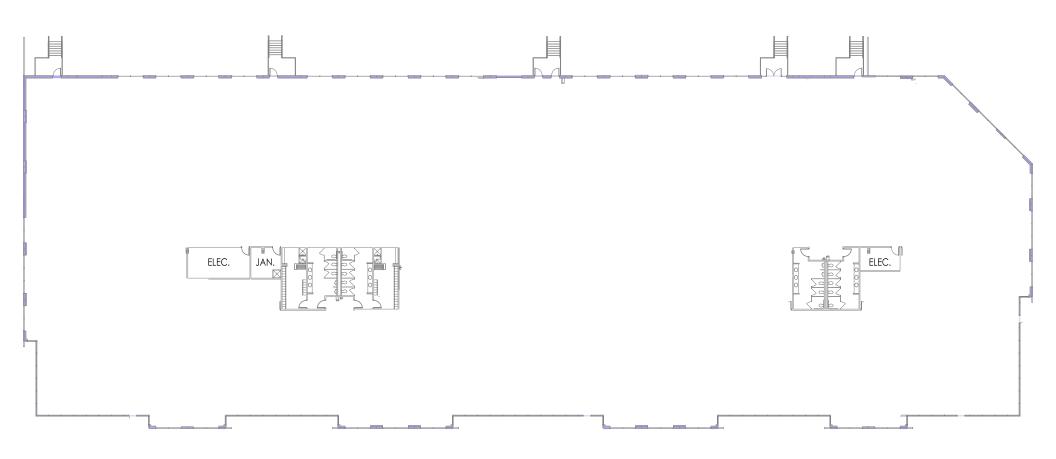

#### **BRIAN LIVERMAN**

12515 RESEARCH BLVD, BLDG 3, AUSTIN, TX 78759

55,388 SF

Shell layout

## 55,388 SF

Square footage is subject to remeasurement.