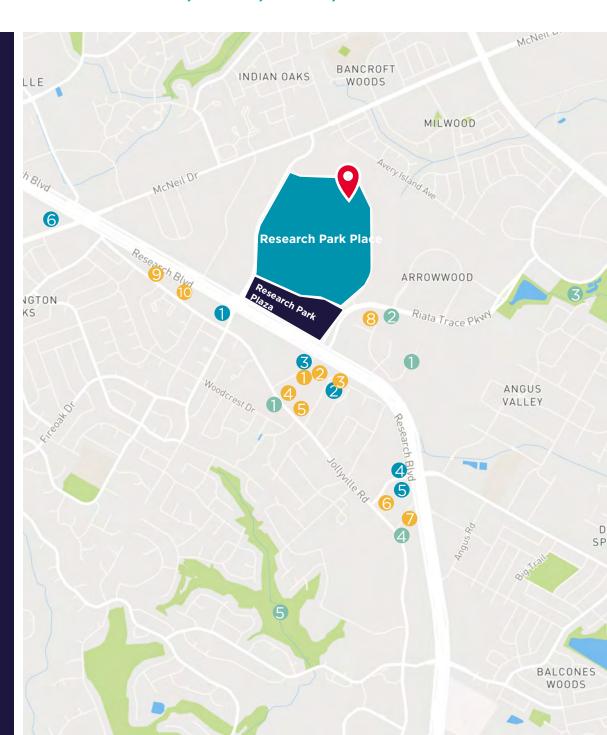

# AMENITIES Map

## **RESEARCH PARK 3**

12515 RESEARCH BLVD, BLDG 3, AUSTIN, TX 78759

- 1. Shell
- 2. Academy
- 3. Chase Bank

- 4. Walgreens
- **5**. 7/11
- 6. H-E-B

### **RESTAURANTS**

- 1. Dunkin'
- 2. OneTaco
- 3. P. Terry's Burger Stand
- 4. Sonic
- 5. Pour House

- 6. Chuy's
- 7. Outback Steakhouse
- 8. Cafe Eden
- 9. Dimassi's
- 10. Krispy Kreme

### **OTHER**

- 1. Extended Stay
- 2. Yoga
- 3. Yett Creek Neighborhood Park
- 4. Tru By Hilton Austin
  NW Arboretum
- 5. Great Hills Neighborhood Park

©2024 Cushman & Wakefield. All rights reserved. The material in this presentation has been prepared solely for information purposes, and is strictly confidential. Any disclosure, use, copying or circulation of this presentation (or the information contained within it) is strictly prohibited, unless you have obtained Cushman & Wakefield's prior written consent. The views expressed in this presentation are the views of the author and do not necessarily reflect the views of Cushman & Wakefield. Neither this presentation nor any part of it shall form the basis of, or be relied upon in connection with any offer, or act as an inducement to enter into any contract or commitment whatsoever. NO REPRESENTATION OR WARRANTY IS GIVEN, EXPRESS OR IMPLIED, AS TO THE ACCURACY OF THE INFORMATION CONTAINED WITHIN THIS PRESENTATION, AND CUSHMAN & WAKEFIELD IS UNDER NO OBLIGATION TO SUBSEQUENTLY CORRECT IT IN THE EVENT OF ERRORS.