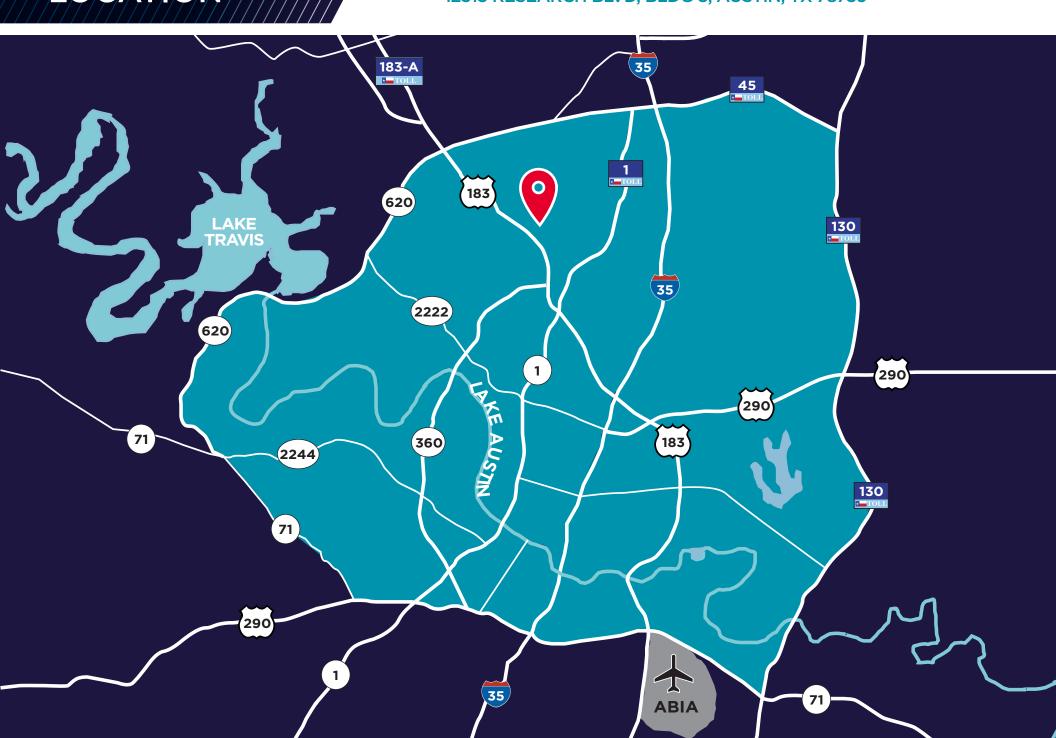

## **RESEARCH PARK 3**

12515 RESEARCH BLVD, BLDG 3, AUSTIN, TX 78759

- 1. Shell
- 2. Academy
- 3. Chase Bank

- 4. Walgreens
- **5**. 7/11
- 6. H-E-B