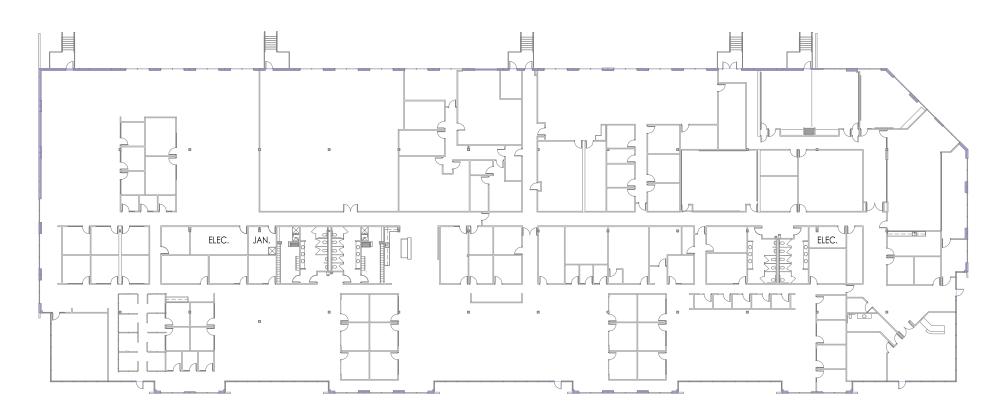

#### **BRIAN LIVERMAN**

12515 RESEARCH BLVD, BLDG 3, AUSTIN, TX 78759

55,388 SF

Shell layout