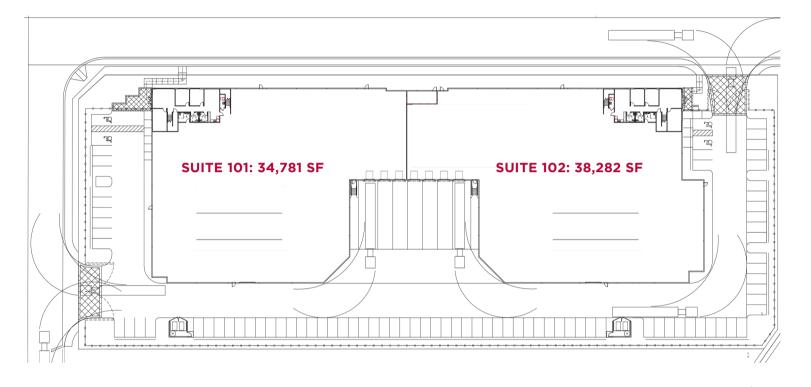

# PROPERTY HIGHLIGHTS

- Sublease Expiration Date: 12/31/2034
- Short and Long Term Options Available
- ±73,073 SF Industrial Building
  - Unit 101: ±34,781 SF
  - Unit 102: ±38,292 SF
- Fully Fenced and Secured Yard
- (7) Dock High Loading Doors
- (2) Ground Level Loading Doors (14'x14')
- Unit 101 Office: ±3,830 SF (2-Story Office)
- Unit 102 Office: ±3,830 SF (2-Story Office)
- 30' Clear Height
- ESFR Sprinkler System
- Great Access to I-10, I-215 and 210 Freeways
- Located 1 Block from Amazon Air Regional Hub at SBD International Airport