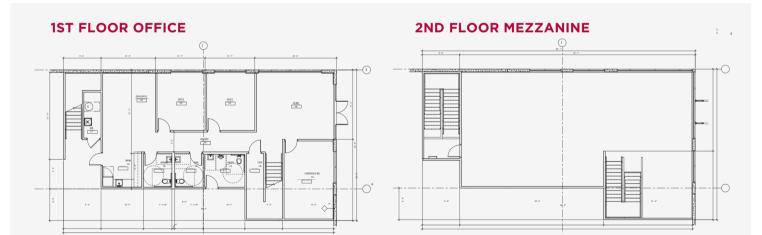

# PROPERTY HIGHLIGHTS

- Sublease Expiration Date: 12/31/2034
- Short and Long Term Options Available
- ±73,073 SF Industrial Building
  - Unit 101: ±34,781 SF
  - Unit 102: ±38,292 SF
- Fully Fenced and Secured Yard
- (7) Dock High Loading Doors
- (2) Ground Level Loading Doors (14'x14')
- Unit 101 Office: ±3,830 SF (2-Story Office)
- Unit 102 Office: ±3,830 SF (2-Story Office)
- 30' Clear Height
- ESFR Sprinkler System
- Great Access to I-10, I-215 and 210 Freeways
- Located 1 Block from Amazon Air Regional Hub at SBD International Airport