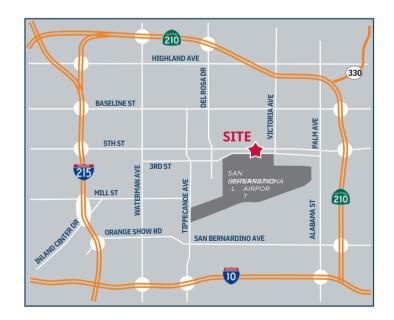

# PROPERTY HIGHLIGHTS

- Sublease Expiration Date: 12/31/2034
- Short and Long Term Options Available
- ±73,073 SF Industrial Building
  - Unit 101: ±34,781 SF
  - Unit 102: ±38,292 SF
- Fully Fenced and Secured Yard
- (7) Dock High Loading Doors
- (2) Ground Level Loading Doors (14'x14')
- Unit 101 Office: ±3,830 SF (2-Story Office)
- Unit 102 Office: ±3,830 SF (2-Story Office)
- 30' Clear Height
- ESFR Sprinkler System
- Great Access to I-10, I-215 and 210 Freeways
- Located 1 Block from Amazon Air Regional Hub at SBD International Airport