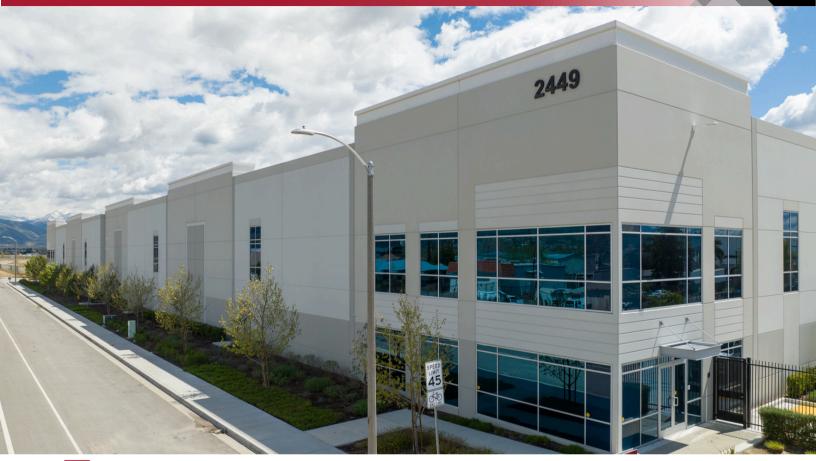

### For Sublease ±34,781-73,300 SF 2449 E. 5TH STREET SAN BERNARDINO, CA

# PROPERTY HIGHLIGHTS

- Sublease Expiration Date: 12/31/2034
- Short and Long Term Options Available
- ±73,073 SF Industrial Building
  - Unit 101: ±34,781 SF
  - Unit 102: ±38,292 SF
- Fully Fenced and Secured Yard
- (7) Dock High Loading Doors
- (2) Ground Level Loading Doors (14'x14')
- Unit 101 Office: ±3,830 SF (2-Story Office)
- Unit 102 Office: ±3,830 SF (2-Story Office)
- 30' Clear Height
- ESFR Sprinkler System
- Great Access to I-10, I-215 and 210 Freeways
- Located 1 Block from Amazon Air Regional Hub at SBD International Airport