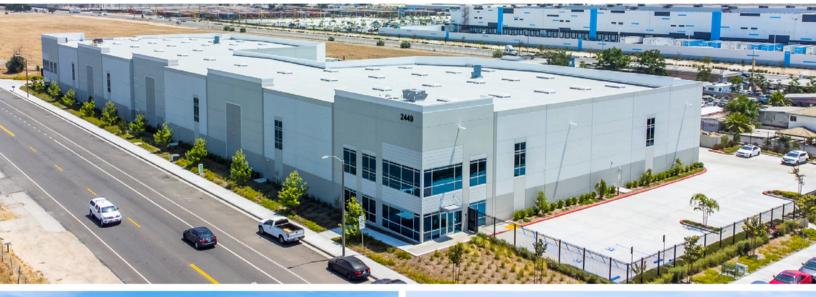

### For Sublease ±34,781-73,300 SF 2449 E. 5TH STREET SAN BERNARDINO, CA

# PROPERTY HIGHLIGHTS

- Sublease Expiration Date: 12/31/2034
- Short and Long Term Options Available
- ±73,073 SF Industrial Building
  - Unit 101: ±34,781 SF
  - Unit 102: ±38,292 SF
- Fully Fenced and Secured Yard
- (7) Dock High Loading Doors
- (2) Ground Level Loading Doors (14'x14')
- Unit 101 Office: ±3,830 SF (2-Story Office)
- Unit 102 Office: ±3,830 SF (2-Story Office)
- 30' Clear Height
- ESFR Sprinkler System
- Great Access to I-10, I-215 and 210 Freeways
- Located 1 Block from Amazon Air Regional Hub at SBD International Airport

# 2449 E. 5TH STREET SAN BERNARDINO, CA

LUKE RIVERA Senior Director +1 213 955 5160 luke.rivera@cushwake.com CA License 02068323